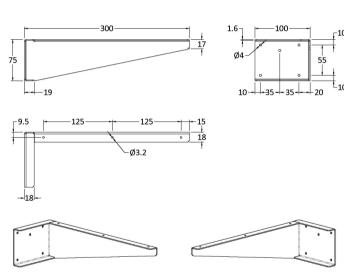

Sales Code: 154048SB Description: Shelf Support Brackets (Pair L/R)

| <b>Product Dimensions</b>     |               |  |
|-------------------------------|---------------|--|
| Height (mm):                  | 75            |  |
| Width (mm):                   | 100           |  |
| Depth (mm):                   | 300           |  |
| Nett Weight (kg):             | 0.7           |  |
| Packaging Dimensions          |               |  |
| Height (mm):                  | 90            |  |
| Width (mm):                   | 130           |  |
| Depth (mm):                   | 330           |  |
| Gross Weight (kg):            | 0.72          |  |
| Packaging Data                |               |  |
| Box Colour:                   |               |  |
| Box Qty:                      |               |  |
| Label Size:                   | X             |  |
| Label Colour:                 |               |  |
| Label Qty:                    |               |  |
| Outer Box Dimensions (If A    | Applicable)   |  |
| Height (mm):                  |               |  |
| Width (mm):                   |               |  |
| Depth (mm):                   |               |  |
| Gross Weight (kg):            |               |  |
| Barcode:                      | 5056462654942 |  |
| <b>Product Details</b>        |               |  |
| Country of Origin:            | China         |  |
| Fitting Instruction:          | No            |  |
| CE & UKCA:                    |               |  |
| FSC Certified Materials:      |               |  |
| Colour:                       |               |  |
| Construction Method:          |               |  |
| Construction Type:            |               |  |
| Cabinet Finish:               |               |  |
| Fascia Finish:                |               |  |
| Cabinet Thickness (mm):       |               |  |
| Fascia Thickness (mm):        |               |  |
| Drawer Included:              |               |  |
| Drawer Type:                  |               |  |
| No of Shelves:                |               |  |
| Hinge Type:                   |               |  |
| Hinge Included:               |               |  |
| Adjustable Legs:              |               |  |
| Fixings Included:             |               |  |
| Handle Style:                 |               |  |
| Waste Shroud:                 |               |  |
| Handle Included: Handle Type: |               |  |
|                               |               |  |