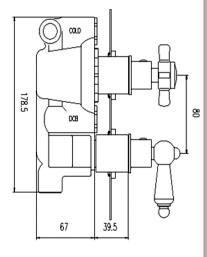

Sales Code: A3033 Description: Beaumont Twin Valve Traditional Plate

| D 1 (D' '                        |                                        |    |
|----------------------------------|----------------------------------------|----|
| Product Dimensions               |                                        |    |
| Length (mm):                     | 100                                    |    |
| Width (mm):                      | 120                                    |    |
| Height (mm):                     | 210                                    |    |
| Depth (mm):                      | 135                                    |    |
| Nett Weight (kg):                | 2.18                                   |    |
| Packaging Dimensions             |                                        |    |
| Length (mm):                     | 250                                    |    |
| Width (mm):                      | 240                                    |    |
| Height (mm):                     | 110                                    |    |
| Gross Weight (kg):               | 2.65                                   |    |
| Packaging Data                   |                                        |    |
| Box Colour:                      | White Cardboard Box                    |    |
| Box Otv:                         | 1                                      |    |
| Label Size:                      | 100 x 50                               |    |
| Label Colour:                    | White Label                            |    |
| Label Qty:                       | 2                                      |    |
| Outer Box Dimensions (If A       | <del></del>                            |    |
| Length (mm):                     | -pp                                    |    |
| Width (mm):                      | 495                                    |    |
| Height (mm):                     | 320                                    |    |
| Depth (mm):                      | 295                                    |    |
| Gross Weight (kg):               | 17                                     |    |
| Barcode:                         | 5055146196679                          |    |
| Product Details                  | 3033140130013                          |    |
|                                  | Haitad Kinadana                        |    |
| Country of Origin:               | United Kingdom                         |    |
| Fitting Instruction:             | No<br>Proces (ABC                      |    |
| Product Material:                | Brass/ABS                              |    |
| Mount Type:                      | Wall, Recessed                         |    |
| Outlet Elbow Supplied:           | No                                     |    |
| Easy Clean:                      | Not Applicable                         |    |
| Head Included:                   | No                                     |    |
| Handset Included:                | No                                     |    |
| Body Jets Included:              | Not Applicable                         |    |
| No of Body Jets:                 | Not Applicable                         |    |
| Operating Pressure (bar):        | 0.1                                    |    |
| Valve/Cartridge Type:            | 1/4 Turn Ceramic Disc                  |    |
| Flow Rates (L/min): 0.1 bar: 5.5 | 0.5 bar: 14 1 bar: 20 2 bar: 29 3 bar: | 44 |
| TMV2 Approved: No                | Approval No: N/A                       |    |
| TMV3 Approved: No                | Approval No: N/A                       |    |
| WRAS Approved: Yes               | Approval No: 2204707                   |    |
| Head Function:                   | Not Applicable                         |    |
| Handset Function:                | Not Applicable                         |    |
| Body Jet Info:                   | Not Applicable                         |    |
| Pipe Size:                       | 15 mm                                  |    |
| Pipe Centres:                    | N/A                                    |    |
| Colour/Finish:                   | Chrome                                 |    |
| Hose Included:                   | Not Applicable                         |    |
| No. of Outlets:                  | 1                                      |    |
|                                  |                                        |    |