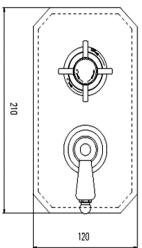

Sales Code: A3033 Description: Beaumont Twin Valve Traditional Plate

| D 1 (D' '                        |                                        |    |
|----------------------------------|----------------------------------------|----|
| Product Dimensions               |                                        |    |
| Length (mm):                     | 100                                    |    |
| Width (mm):                      | 120                                    |    |
| Height (mm):                     | 210                                    |    |
| Depth (mm):                      | 135                                    |    |
| Nett Weight (kg):                | 2.18                                   |    |
| Packaging Dimensions             |                                        |    |
| Length (mm):                     | 250                                    |    |
| Width (mm):                      | 240                                    |    |
| Height (mm):                     | 110                                    |    |
| Gross Weight (kg):               | 2.65                                   |    |
| Packaging Data                   |                                        |    |
| Box Colour:                      | White Cardboard Box                    |    |
| Box Otv:                         | 1                                      |    |
| Label Size:                      | 100 x 50                               |    |
| Label Colour:                    | White Label                            |    |
| Label Qty:                       | 2                                      |    |
| Outer Box Dimensions (If A       | <del></del>                            |    |
| Length (mm):                     | -pp                                    |    |
| Width (mm):                      | 495                                    |    |
| Height (mm):                     | 320                                    |    |
| Depth (mm):                      | 295                                    |    |
| Gross Weight (kg):               | 17                                     |    |
| Barcode:                         | 5055146196679                          |    |
| Product Details                  | 3033140130013                          |    |
|                                  | Haitad Kinadana                        |    |
| Country of Origin:               | United Kingdom                         |    |
| Fitting Instruction:             | No<br>Proces (ABC                      |    |
| Product Material:                | Brass/ABS                              |    |
| Mount Type:                      | Wall, Recessed                         |    |
| Outlet Elbow Supplied:           | No                                     |    |
| Easy Clean:                      | Not Applicable                         |    |
| Head Included:                   | No                                     |    |
| Handset Included:                | No                                     |    |
| Body Jets Included:              | Not Applicable                         |    |
| No of Body Jets:                 | Not Applicable                         |    |
| Operating Pressure (bar):        | 0.1                                    |    |
| Valve/Cartridge Type:            | 1/4 Turn Ceramic Disc                  |    |
| Flow Rates (L/min): 0.1 bar: 5.5 | 0.5 bar: 14 1 bar: 20 2 bar: 29 3 bar: | 44 |
| TMV2 Approved: No                | Approval No: N/A                       |    |
| TMV3 Approved: No                | Approval No: N/A                       |    |
| WRAS Approved: Yes               | Approval No: 2204707                   |    |
| Head Function:                   | Not Applicable                         |    |
| Handset Function:                | Not Applicable                         |    |
| Body Jet Info:                   | Not Applicable                         |    |
| Pipe Size:                       | 15 mm                                  |    |
| Pipe Centres:                    | N/A                                    |    |
| Colour/Finish:                   | Chrome                                 |    |
| Hose Included:                   | Not Applicable                         |    |
| No. of Outlets:                  | 1                                      |    |
|                                  |                                        |    |