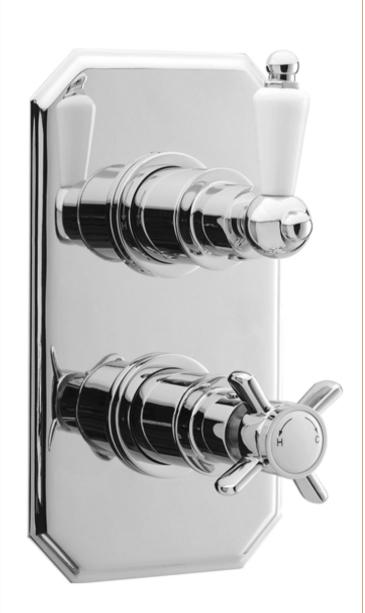

Sales Code: A3033 Description: Beaumont Twin Valve Traditional Plate

| D 1 (D' '                        |                                        |    |
|----------------------------------|----------------------------------------|----|
| Product Dimensions               |                                        |    |
| Length (mm):                     | 100                                    |    |
| Width (mm):                      | 120                                    |    |
| Height (mm):                     | 210                                    |    |
| Depth (mm):                      | 135                                    |    |
| Nett Weight (kg):                | 2.18                                   |    |
| Packaging Dimensions             |                                        |    |
| Length (mm):                     | 250                                    |    |
| Width (mm):                      | 240                                    |    |
| Height (mm):                     | 110                                    |    |
| Gross Weight (kg):               | 2.65                                   |    |
| Packaging Data                   |                                        |    |
| Box Colour:                      | White Cardboard Box                    |    |
| Box Otv:                         | 1                                      |    |
| Label Size:                      | 100 x 50                               |    |
| Label Colour:                    | White Label                            |    |
| Label Qty:                       | 2                                      |    |
| Outer Box Dimensions (If A       | <del></del>                            |    |
| Length (mm):                     | -pp                                    |    |
| Width (mm):                      | 495                                    |    |
| Height (mm):                     | 320                                    |    |
| Depth (mm):                      | 295                                    |    |
| Gross Weight (kg):               | 17                                     |    |
| Barcode:                         | 5055146196679                          |    |
| Product Details                  | 3033140130013                          |    |
|                                  | Haitad Kinadana                        |    |
| Country of Origin:               | United Kingdom                         |    |
| Fitting Instruction:             | No<br>Proces (ABC                      |    |
| Product Material:                | Brass/ABS                              |    |
| Mount Type:                      | Wall, Recessed                         |    |
| Outlet Elbow Supplied:           | No                                     |    |
| Easy Clean:                      | Not Applicable                         |    |
| Head Included:                   | No                                     |    |
| Handset Included:                | No                                     |    |
| Body Jets Included:              | Not Applicable                         |    |
| No of Body Jets:                 | Not Applicable                         |    |
| Operating Pressure (bar):        | 0.1                                    |    |
| Valve/Cartridge Type:            | 1/4 Turn Ceramic Disc                  |    |
| Flow Rates (L/min): 0.1 bar: 5.5 | 0.5 bar: 14 1 bar: 20 2 bar: 29 3 bar: | 44 |
| TMV2 Approved: No                | Approval No: N/A                       |    |
| TMV3 Approved: No                | Approval No: N/A                       |    |
| WRAS Approved: Yes               | Approval No: 2204707                   |    |
| Head Function:                   | Not Applicable                         |    |
| Handset Function:                | Not Applicable                         |    |
| Body Jet Info:                   | Not Applicable                         |    |
| Pipe Size:                       | 15 mm                                  |    |
| Pipe Centres:                    | N/A                                    |    |
| Colour/Finish:                   | Chrome                                 |    |
| Hose Included:                   | Not Applicable                         |    |
| No. of Outlets:                  | 1                                      |    |
|                                  |                                        |    |