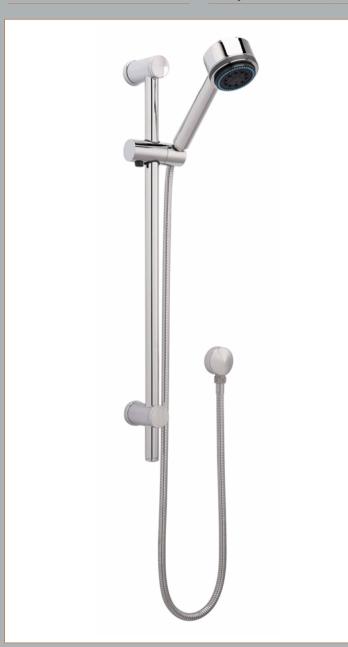

## TECHNICAL DATA SHEET

ROXOR

**Description:** Slider Rail Kit W/ Brackets W/Handset

| Product Dimensions               |                     |
|----------------------------------|---------------------|
| Length (mm):                     | 25                  |
| Width (mm):                      |                     |
| Height (mm):                     | 660                 |
| Depth (mm):                      | 81                  |
| Nett Weight (kg):                | 1.35                |
| Packaging Dimensions             |                     |
| Length (mm):                     | 725                 |
| Width (mm):                      | 154                 |
| Height (mm):                     | 95                  |
| Gross Weight (kg):               | 1.35                |
| Packaging Data                   |                     |
| Box Colour:                      | White Cardboard Box |
| Box Qty:                         | 1                   |
| Label Size:                      | 100 x 50            |
| Label Colour:                    | White Label         |
| Label Qty:                       | 2                   |
| Outer Box Dimensions (If A       |                     |
|                                  | (ppneable)          |
| Length (mm):                     | 220                 |
| Width (mm):                      | 330                 |
| Height (mm):                     | 500                 |
| Depth (mm):                      | 750                 |
| Gross Weight (kg):               | 14                  |
| Barcode:                         | 5055146184904       |
| Product Details                  |                     |
| Country of Origin:               | China               |
| Fitting Instruction:             | No                  |
| Product Material:                | Brass/ABS           |
| Mount Type:                      | Wall, Surface       |
| Outlet Elbow Supplied:           | Yes                 |
| Easy Clean:                      | Yes                 |
| Head Included:                   | No                  |
| Handset Included:                | Yes                 |
| Body Jets Included:              | No                  |
| No of Body Jets:                 | Not Applicable      |
| Operating Pressure (bar):        | 0.5                 |
| Valve/Cartridge Type:            | Not Applicable      |
| Flow Rates (L/min): 0.1 bar: N/A |                     |
| TMV2 Approved: No                | Approval No: N/A    |
| TMV3 Approved: No                | Approval No: N/A    |
| WRAS Approved: No                | Approval No: N/A    |
| Head Function:                   | Not Applicable      |
| Handset Function:                | Multiple Settings   |
| Body Jet Info:                   | Not Applicable      |
| Pipe Size:                       | 15 mm               |
| Pipe Size:<br>Pipe Centres:      | N/A                 |
| Colour/Finish:                   | Chrome              |
| Hose Included:                   |                     |
| nose menudeu:                    | Yes                 |