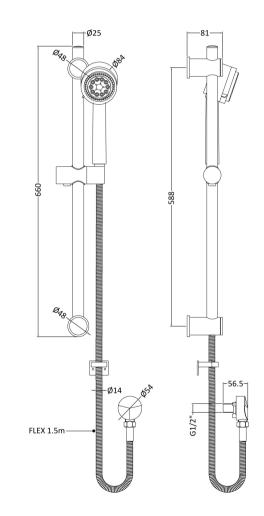

## TECHNICAL DATA SHEET

ROXOR

**Description:** Slider Rail Kit W/ Brackets W/Handset

| Product Dimensions               |                     |
|----------------------------------|---------------------|
| Length (mm):                     | 25                  |
| Width (mm):                      |                     |
| Height (mm):                     | 660                 |
| Depth (mm):                      | 81                  |
| Nett Weight (kg):                | 1.35                |
| Packaging Dimensions             |                     |
| Length (mm):                     | 725                 |
| Width (mm):                      | 154                 |
| Height (mm):                     | 95                  |
| Gross Weight (kg):               | 1.35                |
| Packaging Data                   |                     |
| Box Colour:                      | White Cardboard Box |
| Box Qty:                         | 1                   |
| Label Size:                      | 100 x 50            |
| Label Colour:                    | White Label         |
| Label Qty:                       | 2                   |
| Outer Box Dimensions (If A       |                     |
|                                  | (ppneable)          |
| Length (mm):                     | 220                 |
| Width (mm):                      | 330                 |
| Height (mm):                     | 500                 |
| Depth (mm):                      | 750                 |
| Gross Weight (kg):               | 14                  |
| Barcode:                         | 5055146184904       |
| Product Details                  |                     |
| Country of Origin:               | China               |
| Fitting Instruction:             | No                  |
| Product Material:                | Brass/ABS           |
| Mount Type:                      | Wall, Surface       |
| Outlet Elbow Supplied:           | Yes                 |
| Easy Clean:                      | Yes                 |
| Head Included:                   | No                  |
| Handset Included:                | Yes                 |
| Body Jets Included:              | No                  |
| No of Body Jets:                 | Not Applicable      |
| Operating Pressure (bar):        | 0.5                 |
| Valve/Cartridge Type:            | Not Applicable      |
| Flow Rates (L/min): 0.1 bar: N/A |                     |
| TMV2 Approved: No                | Approval No: N/A    |
| TMV3 Approved: No                | Approval No: N/A    |
| WRAS Approved: No                | Approval No: N/A    |
| Head Function:                   | Not Applicable      |
| Handset Function:                | Multiple Settings   |
| Body Jet Info:                   | Not Applicable      |
| Pipe Size:                       | 15 mm               |
| Pipe Size:<br>Pipe Centres:      | N/A                 |
| Colour/Finish:                   | Chrome              |
| Hose Included:                   |                     |
| nose menudeu:                    | Yes                 |