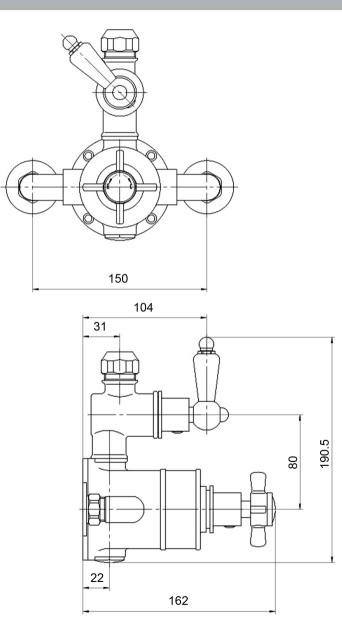

Sales Code: A3056 Description: Beaumont Twin Exposed Valve

| Product Dimensions                      |                                       |
|-----------------------------------------|---------------------------------------|
| Length (mm):                            |                                       |
| Width (mm):                             | 150                                   |
| Height (mm):                            | 190                                   |
| Depth (mm):                             | 162                                   |
| Nett Weight (kg):                       | 2.65                                  |
| Packaging Dimensions                    |                                       |
| Length (mm):                            | 245                                   |
| Width (mm):                             | 215                                   |
| Height (mm):                            | 170                                   |
| Gross Weight (kg):                      | 3.14                                  |
| Packaging Data                          |                                       |
| Box Colour:                             | White Cardboard Box                   |
| Box Qty:                                | 1                                     |
| Label Size:                             | 100 x 50                              |
| Label Colour:                           | White Label                           |
| Label Qty:                              | 2                                     |
| Outer Box Dimensions (If Applic         |                                       |
| Length (mm):                            |                                       |
| Width (mm):                             | 500                                   |
| Height (mm):                            | 370                                   |
| Depth (mm):                             | 455                                   |
| Gross Weight (kg):                      | 26                                    |
| Barcode:                                | 5055146184102                         |
| Product Details                         |                                       |
| Country of Origin:                      | United Kingdom                        |
| Fitting Instruction:                    | No                                    |
| Product Material:                       | Brass                                 |
| Mount Type:                             | Wall, Surface                         |
| Outlet Elbow Supplied:                  | No                                    |
| Easy Clean:                             | Not Applicable                        |
| Head Included:                          | No                                    |
| Handset Included:                       | No                                    |
| Body Jets Included:                     | No                                    |
| No of Body Jets:                        | Not Applicable                        |
| Operating Pressure (bar):               | 0.1                                   |
| Valve/Cartridge Type:                   | 1/4 Turn Ceramic Disc                 |
| Flow Rates (L/min): 0.1 bar: 4.5 0.5 ba | r: 13 1 bar: 18.5 2 bar: 26 3 bar: 33 |
| TMV2 Approved: No                       | Approval No: N/A                      |
| TMV3 Approved: No                       | Approval No: N/A                      |
| WRAS Approved: No                       | Approval No: N/A                      |
| Head Function:                          | Not Applicable                        |
| Handset Function:                       | Not Applicable                        |
| Body Jet Info:                          | Not Applicable                        |
| Pipe Size:                              | 15 mm                                 |
| Pipe Centres:                           | 150 mm                                |
| Colour/Finish:                          | Chrome                                |
| Hose Included:                          | Not Applicable                        |
| No. of Outlets:                         | 1                                     |