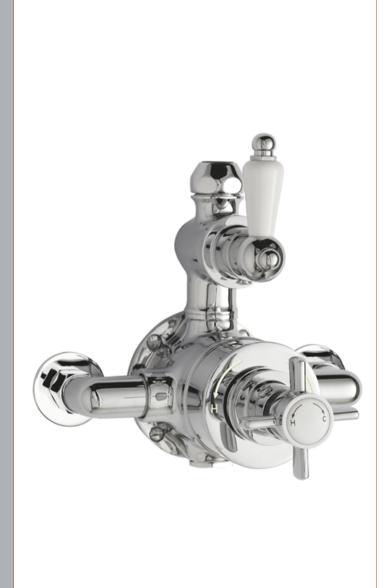

Sales Code: A3056 Description: Beaumont Twin Exposed Valve

| Product Dimensions                      |                                       |
|-----------------------------------------|---------------------------------------|
| Length (mm):                            |                                       |
| Width (mm):                             | 150                                   |
| Height (mm):                            | 190                                   |
| Depth (mm):                             | 162                                   |
| Nett Weight (kg):                       | 2.65                                  |
| Packaging Dimensions                    |                                       |
| Length (mm):                            | 245                                   |
| Width (mm):                             | 215                                   |
| Height (mm):                            | 170                                   |
| Gross Weight (kg):                      | 3.14                                  |
| Packaging Data                          |                                       |
| Box Colour:                             | White Cardboard Box                   |
| Box Qty:                                | 1                                     |
| Label Size:                             | 100 x 50                              |
| Label Colour:                           | White Label                           |
| Label Qty:                              | 2                                     |
| Outer Box Dimensions (If Applic         |                                       |
| Length (mm):                            |                                       |
| Width (mm):                             | 500                                   |
| Height (mm):                            | 370                                   |
| Depth (mm):                             | 455                                   |
| Gross Weight (kg):                      | 26                                    |
| Barcode:                                | 5055146184102                         |
| Product Details                         |                                       |
| Country of Origin:                      | United Kingdom                        |
| Fitting Instruction:                    | No                                    |
| Product Material:                       | Brass                                 |
| Mount Type:                             | Wall, Surface                         |
| Outlet Elbow Supplied:                  | No                                    |
| Easy Clean:                             | Not Applicable                        |
| Head Included:                          | No                                    |
| Handset Included:                       | No                                    |
| Body Jets Included:                     | No                                    |
| No of Body Jets:                        | Not Applicable                        |
| Operating Pressure (bar):               | 0.1                                   |
| Valve/Cartridge Type:                   | 1/4 Turn Ceramic Disc                 |
| Flow Rates (L/min): 0.1 bar: 4.5 0.5 ba | r: 13 1 bar: 18.5 2 bar: 26 3 bar: 33 |
| TMV2 Approved: No                       | Approval No: N/A                      |
| TMV3 Approved: No                       | Approval No: N/A                      |
| WRAS Approved: No                       | Approval No: N/A                      |
| Head Function:                          | Not Applicable                        |
| Handset Function:                       | Not Applicable                        |
| Body Jet Info:                          | Not Applicable                        |
| Pipe Size:                              | 15 mm                                 |
| Pipe Centres:                           | 150 mm                                |
| Colour/Finish:                          | Chrome                                |
| Hose Included:                          | Not Applicable                        |
| No. of Outlets:                         | 1                                     |