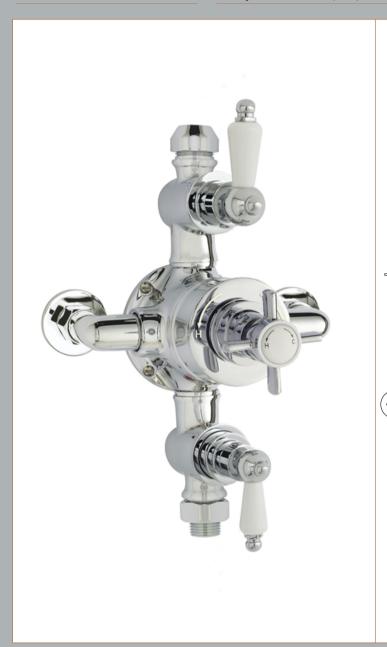

150

263

162

3.3

245

215 170

**Product Dimensions** Length (mm): Width (mm):

**Packaging Dimensions** 

Height (mm):

Depth (mm):

Length (mm):

Width (mm):

Height (mm):

Nett Weight (kg):

Sales Code: A3057E