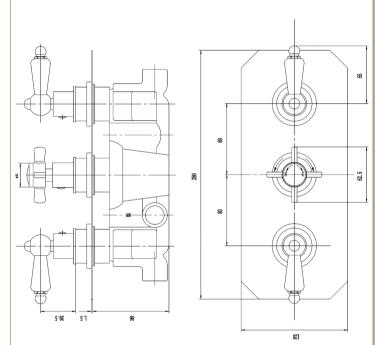

## TECHNICAL DATA SHEET

ROXOR

Sales Code: A3057

**Description:** Beaumont Triple Concealed Thermo Valve

| Product Dimensions               |                       |    |
|----------------------------------|-----------------------|----|
| Length (mm):                     |                       |    |
| Width (mm):                      | 120                   |    |
| Height (mm):                     | 280                   |    |
| Depth (mm):                      | 124                   |    |
| Nett Weight (kg):                | 3.02                  |    |
| Packaging Dimensions             |                       |    |
| Length (mm):                     | 320                   |    |
| Width (mm):                      | 250                   |    |
| Height (mm):                     | 110                   |    |
| Gross Weight (kg):               | 3.59                  |    |
| Packaging Data                   | 5.55                  |    |
| 0 0                              | White Cardboard Box   |    |
| Box Colour:                      |                       |    |
| Box Qty:<br>Label Size:          | 1<br>100 x 50         |    |
|                                  |                       |    |
| Label Colour:                    | White Label           |    |
| Label Qty:                       | 2                     |    |
| Outer Box Dimensions (If         | Applicable)           |    |
| Length (mm):                     |                       |    |
| Width (mm):                      | 500                   |    |
| Height (mm):                     | 370                   |    |
| Depth (mm):                      | 355                   |    |
| Gross Weight (kg):               | 22                    |    |
| Barcode:                         | 5055369030798         |    |
| Product Details                  |                       |    |
| Country of Origin:               | United Kingdom        |    |
| Fitting Instruction:             | No                    |    |
| Product Material:                | Brass/ABS             |    |
| Mount Type:                      | Wall, Recessed        |    |
| Outlet Elbow Supplied:           | No                    |    |
| Easy Clean:                      | Not Applicable        |    |
| Head Included:                   | No                    |    |
| Handset Included:                | No                    |    |
| Body Jets Included:              | Not Applicable        |    |
| No of Body Jets:                 | Not Applicable        |    |
| Operating Pressure (bar):        | 0.1                   |    |
| Valve/Cartridge Type:            | 1/4 Turn Ceramic Disc |    |
| Flow Rates (L/min): 0.1 bar: 5.5 |                       | 44 |
| TMV2 Approved: No                | Approval No: N/A      |    |
| TMV3 Approved: No                | Approval No: N/A      |    |
| WRAS Approved: Yes               | Approval No: 2204707  |    |
| Head Function:                   | Not Applicable        |    |
| Handset Function:                | Not Applicable        |    |
| Body Jet Info:                   | Not Applicable        |    |
| Pipe Size:                       | 15 mm                 |    |
| Pipe Centres:                    | N/A                   |    |
| Colour/Finish:                   | Chrome                |    |
| Hose Included:                   | Not Applicable        |    |
| No. of Outlets:                  | 2                     |    |