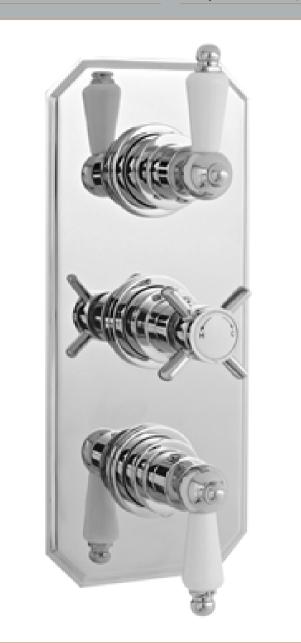

## TECHNICAL DATA SHEET

ROXOR

Sales Code: A3057

**Description:** Beaumont Triple Concealed Thermo Valve

| Product Dimensions               |                       |    |
|----------------------------------|-----------------------|----|
| Length (mm):                     |                       |    |
| Width (mm):                      | 120                   |    |
| Height (mm):                     | 280                   |    |
| Depth (mm):                      | 124                   |    |
| Nett Weight (kg):                | 3.02                  |    |
| Packaging Dimensions             |                       |    |
| Length (mm):                     | 320                   |    |
| Width (mm):                      | 250                   |    |
| Height (mm):                     | 110                   |    |
| Gross Weight (kg):               | 3.59                  |    |
| Packaging Data                   | 5.55                  |    |
| 0 0                              | White Cardboard Box   |    |
| Box Colour:                      |                       |    |
| Box Qty:<br>Label Size:          | 1<br>100 x 50         |    |
|                                  |                       |    |
| Label Colour:                    | White Label           |    |
| Label Qty:                       | 2                     |    |
| Outer Box Dimensions (If         | Applicable)           |    |
| Length (mm):                     |                       |    |
| Width (mm):                      | 500                   |    |
| Height (mm):                     | 370                   |    |
| Depth (mm):                      | 355                   |    |
| Gross Weight (kg):               | 22                    |    |
| Barcode:                         | 5055369030798         |    |
| Product Details                  |                       |    |
| Country of Origin:               | United Kingdom        |    |
| Fitting Instruction:             | No                    |    |
| Product Material:                | Brass/ABS             |    |
| Mount Type:                      | Wall, Recessed        |    |
| Outlet Elbow Supplied:           | No                    |    |
| Easy Clean:                      | Not Applicable        |    |
| Head Included:                   | No                    |    |
| Handset Included:                | No                    |    |
| Body Jets Included:              | Not Applicable        |    |
| No of Body Jets:                 | Not Applicable        |    |
| Operating Pressure (bar):        | 0.1                   |    |
| Valve/Cartridge Type:            | 1/4 Turn Ceramic Disc |    |
| Flow Rates (L/min): 0.1 bar: 5.5 |                       | 44 |
| TMV2 Approved: No                | Approval No: N/A      |    |
| TMV3 Approved: No                | Approval No: N/A      |    |
| WRAS Approved: Yes               | Approval No: 2204707  |    |
| Head Function:                   | Not Applicable        |    |
| Handset Function:                | Not Applicable        |    |
| Body Jet Info:                   | Not Applicable        |    |
| Pipe Size:                       | 15 mm                 |    |
| Pipe Centres:                    | N/A                   |    |
| Colour/Finish:                   | Chrome                |    |
| Hose Included:                   | Not Applicable        |    |
| No. of Outlets:                  | 2                     |    |