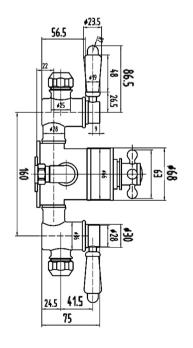

Sales Code: A3089E Description: Triple Exposed Thermo Shower Valve

| Product Dimensions                      |                                        |
|-----------------------------------------|----------------------------------------|
| Length (mm):                            |                                        |
| Width (mm):                             | 179                                    |
| Height (mm):                            | 333                                    |
| Depth (mm):                             | 134                                    |
| Nett Weight (kg):                       | 3.7                                    |
| Packaging Dimensions                    |                                        |
| Length (mm):                            | 245                                    |
| Width (mm):                             | 215                                    |
| Height (mm):                            | 170                                    |
| Gross Weight (kg):                      | 3.7                                    |
| Packaging Data                          |                                        |
| Box Colour:                             | White Cardboard Box                    |
| Box Qty:                                | 1                                      |
| Label Size:                             | 100 x 50                               |
| Label Colour:                           | White Label                            |
| Label Qty:                              | 2                                      |
| Outer Box Dimensions (If Applic         | cable)                                 |
| Length (mm):                            |                                        |
| Width (mm):                             | 500                                    |
| Height (mm):                            | 380                                    |
| Depth (mm):                             | 455                                    |
| Gross Weight (kg):                      | 30                                     |
| Barcode:                                | 5055146184119                          |
| Product Details                         |                                        |
| Country of Origin:                      | United Kingdom                         |
| Fitting Instruction:                    | No                                     |
| Product Material:                       | Brass                                  |
| Mount Type:                             | Wall, Surface                          |
| Outlet Elbow Supplied:                  | No                                     |
| Easy Clean:                             | Not Applicable                         |
| Head Included:                          | No                                     |
| Handset Included:                       | No                                     |
| Body Jets Included:                     | No                                     |
| No of Body Jets:                        | Not Applicable                         |
| Operating Pressure (bar):               | 0.1                                    |
| Valve/Cartridge Type:                   | 1/4 Turn Ceramic Disc                  |
| Flow Rates (L/min): 0.1 bar: 4.5 0.5 ba | ır: 13 1 bar: 18.5 2 bar: 26 3 bar: 33 |
| ΓMV2 Approved: No                       | Approval No: N/A                       |
| ΓMV3 Approved: No                       | Approval No: N/A                       |
| WRAS Approved: No                       | Approval No: N/A                       |
| Head Function:                          | Not Applicable                         |
| Handset Function:                       | Not Applicable                         |
| Body Jet Info:                          | Not Applicable                         |
| Pipe Size:                              | 15 mm                                  |
| Pipe Centres:                           | 146.8 mm                               |
| Colour/Finish:                          | Chrome                                 |
| Hose Included:                          | Not Applicable                         |
| No. of Outlets:                         | 2                                      |