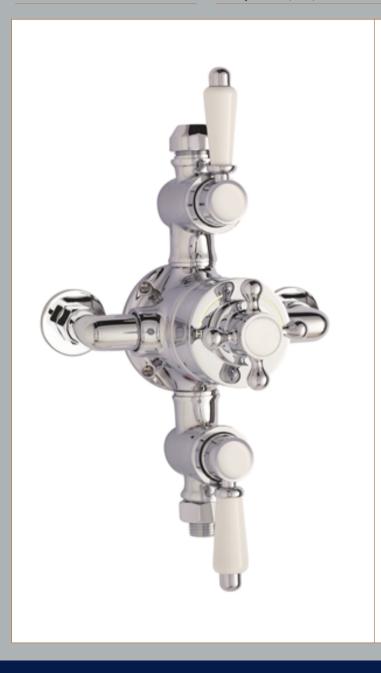

Sales Code: A3089E Description: Triple Exposed Thermo Shower Valve

| Product Dimensions                      |                                        |
|-----------------------------------------|----------------------------------------|
| Length (mm):                            |                                        |
| Width (mm):                             | 179                                    |
| Height (mm):                            | 333                                    |
| Depth (mm):                             | 134                                    |
| Nett Weight (kg):                       | 3.7                                    |
| Packaging Dimensions                    |                                        |
| Length (mm):                            | 245                                    |
| Width (mm):                             | 215                                    |
| Height (mm):                            | 170                                    |
| Gross Weight (kg):                      | 3.7                                    |
| Packaging Data                          |                                        |
| Box Colour:                             | White Cardboard Box                    |
| Box Qty:                                | 1                                      |
| Label Size:                             | 100 x 50                               |
| Label Colour:                           | White Label                            |
| Label Qty:                              | 2                                      |
| Outer Box Dimensions (If Applic         | cable)                                 |
| Length (mm):                            |                                        |
| Width (mm):                             | 500                                    |
| Height (mm):                            | 380                                    |
| Depth (mm):                             | 455                                    |
| Gross Weight (kg):                      | 30                                     |
| Barcode:                                | 5055146184119                          |
| Product Details                         |                                        |
| Country of Origin:                      | United Kingdom                         |
| Fitting Instruction:                    | No                                     |
| Product Material:                       | Brass                                  |
| Mount Type:                             | Wall, Surface                          |
| Outlet Elbow Supplied:                  | No                                     |
| Easy Clean:                             | Not Applicable                         |
| Head Included:                          | No                                     |
| Handset Included:                       | No                                     |
| Body Jets Included:                     | No                                     |
| No of Body Jets:                        | Not Applicable                         |
| Operating Pressure (bar):               | 0.1                                    |
| Valve/Cartridge Type:                   | 1/4 Turn Ceramic Disc                  |
| Flow Rates (L/min): 0.1 bar: 4.5 0.5 ba | ır: 13 1 bar: 18.5 2 bar: 26 3 bar: 33 |
| ΓMV2 Approved: No                       | Approval No: N/A                       |
| ΓMV3 Approved: No                       | Approval No: N/A                       |
| WRAS Approved: No                       | Approval No: N/A                       |
| Head Function:                          | Not Applicable                         |
| Handset Function:                       | Not Applicable                         |
| Body Jet Info:                          | Not Applicable                         |
| Pipe Size:                              | 15 mm                                  |
| Pipe Centres:                           | 146.8 mm                               |
| Colour/Finish:                          | Chrome                                 |
| Hose Included:                          | Not Applicable                         |
| No. of Outlets:                         | 2                                      |