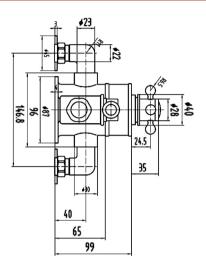

Sales Code: A3089E Description: Triple Exposed Thermo Shower Valve

| Product Dimensions                      |                                        |
|-----------------------------------------|----------------------------------------|
| Length (mm):                            |                                        |
| Width (mm):                             | 179                                    |
| Height (mm):                            | 333                                    |
| Depth (mm):                             | 134                                    |
| Nett Weight (kg):                       | 3.7                                    |
| Packaging Dimensions                    |                                        |
| Length (mm):                            | 245                                    |
| Width (mm):                             | 215                                    |
| Height (mm):                            | 170                                    |
| Gross Weight (kg):                      | 3.7                                    |
| Packaging Data                          |                                        |
| Box Colour:                             | White Cardboard Box                    |
| Box Qty:                                | 1                                      |
| Label Size:                             | 100 x 50                               |
| Label Colour:                           | White Label                            |
| Label Qty:                              | 2                                      |
| Outer Box Dimensions (If Applic         | cable)                                 |
| Length (mm):                            |                                        |
| Width (mm):                             | 500                                    |
| Height (mm):                            | 380                                    |
| Depth (mm):                             | 455                                    |
| Gross Weight (kg):                      | 30                                     |
| Barcode:                                | 5055146184119                          |
| Product Details                         |                                        |
| Country of Origin:                      | United Kingdom                         |
| Fitting Instruction:                    | No                                     |
| Product Material:                       | Brass                                  |
| Mount Type:                             | Wall, Surface                          |
| Outlet Elbow Supplied:                  | No                                     |
| Easy Clean:                             | Not Applicable                         |
| Head Included:                          | No                                     |
| Handset Included:                       | No                                     |
| Body Jets Included:                     | No                                     |
| No of Body Jets:                        | Not Applicable                         |
| Operating Pressure (bar):               | 0.1                                    |
| Valve/Cartridge Type:                   | 1/4 Turn Ceramic Disc                  |
| Flow Rates (L/min): 0.1 bar: 4.5 0.5 ba | ır: 13 1 bar: 18.5 2 bar: 26 3 bar: 33 |
| ΓMV2 Approved: No                       | Approval No: N/A                       |
| ΓMV3 Approved: No                       | Approval No: N/A                       |
| WRAS Approved: No                       | Approval No: N/A                       |
| Head Function:                          | Not Applicable                         |
| Handset Function:                       | Not Applicable                         |
| Body Jet Info:                          | Not Applicable                         |
| Pipe Size:                              | 15 mm                                  |
| Pipe Centres:                           | 146.8 mm                               |
| Colour/Finish:                          | Chrome                                 |
| Hose Included:                          | Not Applicable                         |
| No. of Outlets:                         | 2                                      |