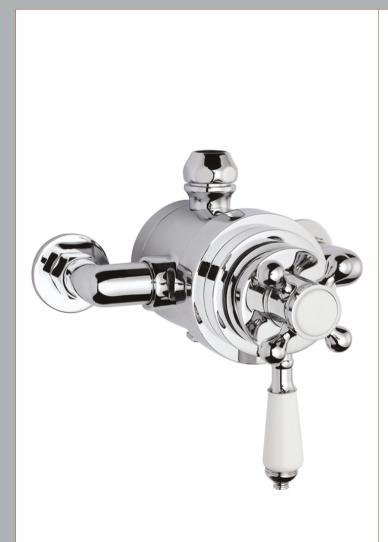

Sales Code: A3091E

**Description:** Traditional Dual Exposed Thermo Valve

| D 1 (D:                             |                                       |           |
|-------------------------------------|---------------------------------------|-----------|
| <b>Product Dimensions</b>           |                                       |           |
| Length (mm):                        |                                       |           |
| Width (mm):                         | 196                                   |           |
| Height (mm):                        | 166                                   |           |
| Depth (mm):                         | 153                                   |           |
| Nett Weight (kg):                   | 3.2                                   |           |
| <b>Packaging Dimensions</b>         |                                       |           |
| Length (mm):                        | 240                                   |           |
| Width (mm):                         | 240                                   |           |
| Height (mm):                        | 185                                   |           |
| Gross Weight (kg):                  | 3.44                                  |           |
| Packaging Data                      |                                       |           |
| Box Colour:                         | White Cardboard Box                   |           |
| Box Qty:                            | 1                                     |           |
| Label Size:                         | 100 x 50                              |           |
| Label Colour:                       | White Label                           |           |
| Label Qty:                          | 2                                     |           |
| Outer Box Dimensions (If Ap         | plicable)                             |           |
| Length (mm):                        | · · · · · · · · · · · · · · · · · · · |           |
| Width (mm):                         | 500                                   |           |
| Height (mm):                        | 405                                   |           |
| Depth (mm):                         | 265                                   |           |
| Gross Weight (kg):                  | 14                                    |           |
| Barcode:                            | 5055146181538                         |           |
| Product Details                     |                                       |           |
| Country of Origin:                  | United Kingdom                        |           |
| Fitting Instruction:                | No                                    |           |
| Product Material:                   | Brass                                 |           |
| Mount Type:                         | Surface, Recessed, Wall               |           |
| Outlet Elbow Supplied:              | No                                    |           |
| Easy Clean:                         | Not Applicable                        |           |
| Head Included:                      | No                                    |           |
| Handset Included:                   | No                                    |           |
| Body Jets Included:                 | No                                    |           |
| No of Body Jets:                    | Not Applicable                        |           |
| Operating Pressure (bar):           | 0.1                                   |           |
| Valve/Cartridge Type:               | 1/4 Turn                              |           |
| Flow Rates (L/min): 0.1 bar: 5.5 0. | .5 bar: 14.5 1 bar: 22 2 bar: 30      | 3 bar: 35 |
| TMV2 Approved: No                   | Approval No: N/A                      |           |
| TMV3 Approved: No                   | Approval No: N/A                      |           |
| WRAS Approved: No                   | Approval No: N/A                      |           |
| Head Function:                      | Not Applicable                        |           |
| Handset Function:                   | Not Applicable                        |           |
| Body Jet Info:                      | Not Applicable                        |           |
| Pipe Size:                          | 15 mm                                 |           |
| Pipe Centres:                       | 150 mm                                |           |
| Colour/Finish:                      | Chrome                                |           |
| Hose Included:                      | Not Applicable                        |           |
| No. of Outlets:                     | 1                                     |           |