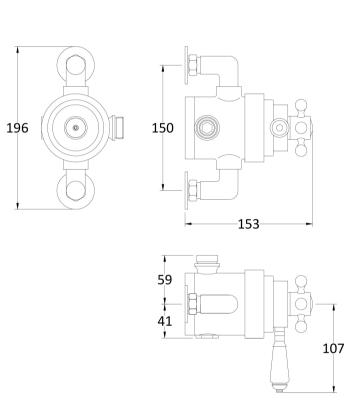

Sales Code: A3091E

**Description:** Traditional Dual Exposed Thermo Valve

| D 1 (D:                             |                                       |           |
|-------------------------------------|---------------------------------------|-----------|
| <b>Product Dimensions</b>           |                                       |           |
| Length (mm):                        |                                       |           |
| Width (mm):                         | 196                                   |           |
| Height (mm):                        | 166                                   |           |
| Depth (mm):                         | 153                                   |           |
| Nett Weight (kg):                   | 3.2                                   |           |
| <b>Packaging Dimensions</b>         |                                       |           |
| Length (mm):                        | 240                                   |           |
| Width (mm):                         | 240                                   |           |
| Height (mm):                        | 185                                   |           |
| Gross Weight (kg):                  | 3.44                                  |           |
| Packaging Data                      |                                       |           |
| Box Colour:                         | White Cardboard Box                   |           |
| Box Qty:                            | 1                                     |           |
| Label Size:                         | 100 x 50                              |           |
| Label Colour:                       | White Label                           |           |
| Label Qty:                          | 2                                     |           |
| Outer Box Dimensions (If Ap         | plicable)                             |           |
| Length (mm):                        | · · · · · · · · · · · · · · · · · · · |           |
| Width (mm):                         | 500                                   |           |
| Height (mm):                        | 405                                   |           |
| Depth (mm):                         | 265                                   |           |
| Gross Weight (kg):                  | 14                                    |           |
| Barcode:                            | 5055146181538                         |           |
| Product Details                     |                                       |           |
| Country of Origin:                  | United Kingdom                        |           |
| Fitting Instruction:                | No                                    |           |
| Product Material:                   | Brass                                 |           |
| Mount Type:                         | Surface, Recessed, Wall               |           |
| Outlet Elbow Supplied:              | No                                    |           |
| Easy Clean:                         | Not Applicable                        |           |
| Head Included:                      | No                                    |           |
| Handset Included:                   | No                                    |           |
| Body Jets Included:                 | No                                    |           |
| No of Body Jets:                    | Not Applicable                        |           |
| Operating Pressure (bar):           | 0.1                                   |           |
| Valve/Cartridge Type:               | 1/4 Turn                              |           |
| Flow Rates (L/min): 0.1 bar: 5.5 0. | .5 bar: 14.5 1 bar: 22 2 bar: 30      | 3 bar: 35 |
| TMV2 Approved: No                   | Approval No: N/A                      |           |
| TMV3 Approved: No                   | Approval No: N/A                      |           |
| WRAS Approved: No                   | Approval No: N/A                      |           |
| Head Function:                      | Not Applicable                        |           |
| Handset Function:                   | Not Applicable                        |           |
| Body Jet Info:                      | Not Applicable                        |           |
| Pipe Size:                          | 15 mm                                 |           |
| Pipe Centres:                       | 150 mm                                |           |
| Colour/Finish:                      | Chrome                                |           |
| Hose Included:                      | Not Applicable                        |           |
| No. of Outlets:                     | 1                                     |           |