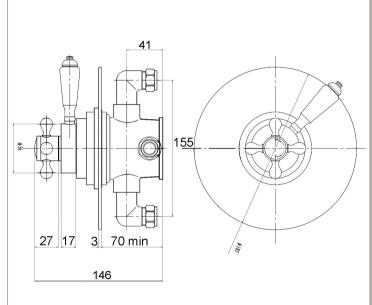

Sales Code: A3092C Description: Traditional Dual Conc Thermo Valve

| <b>Product Dimensions</b>        |                                             |
|----------------------------------|---------------------------------------------|
| Length (mm):                     |                                             |
| Width (mm):                      | 185                                         |
| Height (mm):                     | 196                                         |
| Depth (mm):                      | 146                                         |
| Nett Weight (kg):                | 3.28                                        |
| <b>Packaging Dimensions</b>      |                                             |
| Length (mm):                     | 240                                         |
| Width (mm):                      | 240                                         |
| Height (mm):                     | 195                                         |
| Gross Weight (kg):               | 3.28                                        |
| Packaging Data                   |                                             |
| Box Colour:                      | White Cardboard Box                         |
| Box Oty:                         | 1                                           |
| Label Size:                      | 100 x 50                                    |
| Label Colour:                    | White Label                                 |
| Label Qty:                       | 1                                           |
|                                  | <del>_</del>                                |
| Outer Box Dimensions (If A       | хррисане)                                   |
| Length (mm):                     | 500                                         |
| Width (mm):                      | 500                                         |
| Height (mm):                     | 410                                         |
| Depth (mm):                      | 265                                         |
| Gross Weight (kg):               | 5055375032036                               |
| Barcode:                         | 5055275832936                               |
| Product Details                  |                                             |
| Country of Origin:               | United Kingdom                              |
| Fitting Instruction:             | No                                          |
| Product Material:                | Brass                                       |
| Mount Type:                      | Wall                                        |
| Outlet Elbow Supplied:           | Not Applicable                              |
| Easy Clean:                      | Not Applicable                              |
| Head Included:                   | No                                          |
| Handset Included:                | No                                          |
| Body Jets Included:              | Not Applicable                              |
| No of Body Jets:                 | Not Applicable                              |
| Operating Pressure (bar):        | 0.1                                         |
| Valve/Cartridge Type:            | 1/4 Turn Ceramic Disc                       |
| Flow Rates (L/min): 0.1 bar: 5.5 | 0.5 bar: 14.5 1 bar: 22 2 bar: 30 3 bar: 35 |
| TMV2 Approved: No                | Approval No: N/A                            |
| TMV3 Approved: No                | Approval No: N/A                            |
| WRAS Approved: No                | Approval No: N/A                            |
| Head Function:                   | Not Applicable                              |
| Handset Function:                | Not Applicable                              |
| Body Jet Info:                   | Not Applicable                              |
| Pipe Size:                       | 15 mm                                       |
| Pipe Centres:                    | 155mm                                       |
| Colour/Finish:                   | Chrome                                      |
| Hose Included:                   | Not Applicable                              |
| No. of Outlets:                  | 1                                           |
|                                  |                                             |