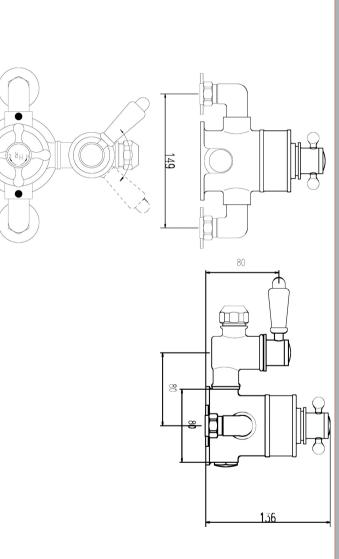

## TECHNICAL DATA SHEET

ROXOR

Sales Code: A3099E

**Description:** Traditional Twin Exposed Thermo Valve

| Length (mm):                     |                                             |
|----------------------------------|---------------------------------------------|
| Width (mm):                      | 149                                         |
| Height (mm):                     | 160                                         |
| Depth (mm):                      | 136                                         |
| Nett Weight (kg):                | 3.17                                        |
| Packaging Dimensions             |                                             |
| Length (mm):                     | 245                                         |
| Width (mm):                      | 215                                         |
| Height (mm):                     | 170                                         |
| Gross Weight (kg):               | 3.17                                        |
| Packaging Data                   | 0121                                        |
| Box Colour:                      | White Cardboard Box                         |
| Box Qty:                         | 1                                           |
| Label Size:                      | 100 x 50                                    |
| Label Colour:                    | White Label                                 |
| Label Qty:                       | 2                                           |
|                                  |                                             |
| Outer Box Dimensions (If A       | sppncable)                                  |
| Length (mm):                     | 455                                         |
| Width (mm):                      | 455                                         |
| Height (mm):                     | 370                                         |
| Depth (mm):                      | 500                                         |
| Gross Weight (kg):               | 25                                          |
| Barcode:                         | 5055146181552                               |
| Product Details                  |                                             |
| Country of Origin:               | United Kingdom                              |
| Fitting Instruction:             | No                                          |
| Product Material:                | Brass                                       |
| Mount Type:                      | Wall, Surface                               |
| Outlet Elbow Supplied:           | No                                          |
| Easy Clean:                      | Not Applicable                              |
| Head Included:                   | No                                          |
| Handset Included:                | No                                          |
| Body Jets Included:              | No                                          |
| No of Body Jets:                 | Not Applicable                              |
| Operating Pressure (bar):        | 0.1                                         |
| Valve/Cartridge Type:            | 1/4 Turn Ceramic Disc                       |
| Flow Rates (L/min): 0.1 bar: 4.5 | 0.5 bar: 13 1 bar: 18.5 2 bar: 26 3 bar: 33 |
| TMV2 Approved: No                | Approval No: N/A                            |
| TMV3 Approved: No                | Approval No: N/A                            |
| WRAS Approved: No                | Approval No: N/A                            |
| Head Function:                   | Not Applicable                              |
| Handset Function:                | Not Applicable                              |
| Body Jet Info:                   | Not Applicable                              |
| Pipe Size:                       | 15 mm                                       |
| Pipe Centres:                    | 150 mm                                      |
| Colour/Finish:                   | Chrome                                      |
| Hose Included:                   | Not Applicable                              |