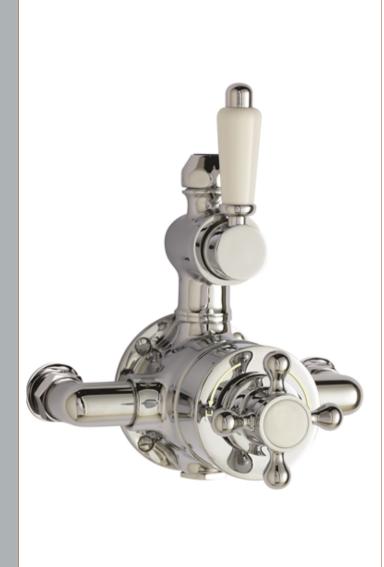

## TECHNICAL DATA SHEET

ROXOR

Sales Code: A3099E

**Description:** Traditional Twin Exposed Thermo Valve

| Length (mm):                     |                                             |
|----------------------------------|---------------------------------------------|
| Width (mm):                      | 149                                         |
| Height (mm):                     | 160                                         |
| Depth (mm):                      | 136                                         |
| Nett Weight (kg):                | 3.17                                        |
| Packaging Dimensions             |                                             |
| Length (mm):                     | 245                                         |
| Width (mm):                      | 215                                         |
| Height (mm):                     | 170                                         |
| Gross Weight (kg):               | 3.17                                        |
| Packaging Data                   | 0121                                        |
| Box Colour:                      | White Cardboard Box                         |
| Box Qty:                         | 1                                           |
| Label Size:                      | 100 x 50                                    |
| Label Colour:                    | White Label                                 |
| Label Qty:                       | 2                                           |
|                                  |                                             |
| Outer Box Dimensions (If A       | sppncable)                                  |
| Length (mm):                     | 455                                         |
| Width (mm):                      | 455                                         |
| Height (mm):                     | 370                                         |
| Depth (mm):                      | 500                                         |
| Gross Weight (kg):               | 25                                          |
| Barcode:                         | 5055146181552                               |
| Product Details                  |                                             |
| Country of Origin:               | United Kingdom                              |
| Fitting Instruction:             | No                                          |
| Product Material:                | Brass                                       |
| Mount Type:                      | Wall, Surface                               |
| Outlet Elbow Supplied:           | No                                          |
| Easy Clean:                      | Not Applicable                              |
| Head Included:                   | No                                          |
| Handset Included:                | No                                          |
| Body Jets Included:              | No                                          |
| No of Body Jets:                 | Not Applicable                              |
| Operating Pressure (bar):        | 0.1                                         |
| Valve/Cartridge Type:            | 1/4 Turn Ceramic Disc                       |
| Flow Rates (L/min): 0.1 bar: 4.5 | 0.5 bar: 13 1 bar: 18.5 2 bar: 26 3 bar: 33 |
| TMV2 Approved: No                | Approval No: N/A                            |
| TMV3 Approved: No                | Approval No: N/A                            |
| WRAS Approved: No                | Approval No: N/A                            |
| Head Function:                   | Not Applicable                              |
| Handset Function:                | Not Applicable                              |
| Body Jet Info:                   | Not Applicable                              |
| Pipe Size:                       | 15 mm                                       |
| Pipe Centres:                    | 150 mm                                      |
| Colour/Finish:                   | Chrome                                      |
| Hose Included:                   | Not Applicable                              |