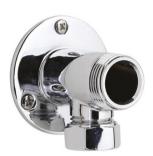

Sales Code: A312 Description: Back Plate Elbow Unions

| Product Dimensions                      |                                         |
|-----------------------------------------|-----------------------------------------|
| Length (mm):                            |                                         |
| Width (mm):                             | 55                                      |
| Height (mm):                            | 55                                      |
| Depth (mm):                             | 51                                      |
| Nett Weight (kg):                       | 0.48                                    |
| Packaging Dimensions                    |                                         |
| Length (mm):                            | 110                                     |
| Width (mm):                             | 100                                     |
| Height (mm):                            | 55                                      |
| Gross Weight (kg):                      | 0.48                                    |
| Packaging Data                          |                                         |
| Box Colour:                             | White Cardboard Box                     |
| Box Qty:                                | 1                                       |
| Label Size:                             | 100 x 50                                |
| Label Colour:                           | White Label                             |
| Label Qty:                              | 2                                       |
| Outer Box Dimensions (If Applic         | able)                                   |
| Length (mm):                            |                                         |
| Width (mm):                             |                                         |
| Height (mm):                            |                                         |
| Depth (mm):                             |                                         |
| Gross Weight (kg):                      | 22                                      |
| Barcode:                                | 5055146137054                           |
| Product Details                         |                                         |
| Country of Origin:                      | China                                   |
| Fitting Instruction:                    | No                                      |
| Product Material:                       | Brass                                   |
| Mount Type:                             | Wall, Surface                           |
| Outlet Elbow Supplied:                  | No                                      |
| Easy Clean:                             | Not Applicable                          |
| Head Included:                          | No                                      |
| Handset Included:                       | No                                      |
| Body Jets Included:                     | No                                      |
| No of Body Jets:                        | Not Applicable                          |
| Operating Pressure (bar):               |                                         |
| Valve/Cartridge Type:                   | Not Applicable                          |
| Flow Rates (L/min): 0.1 bar: N/A 0.5 ba | r: N/A 1 bar: N/A 2 bar: N/A 3 bar: N/A |
| TMV2 Approved: No                       | Approval No: N/A                        |
| ΓMV3 Approved: No                       | Approval No: N/A                        |
| WRAS Approved: No                       | Approval No: N/A                        |
| Head Function:                          | Not Applicable                          |
| Handset Function:                       | Not Applicable                          |
| Body Jet Info:                          | Not Applicable                          |
| Pipe Size:                              | 15 mm                                   |
| Pipe Centres:                           | N/A                                     |
| Colour/Finish:                          | Chrome                                  |
| Hose Included:                          | Not Applicable                          |
| No. of Outlets:                         | N/A                                     |