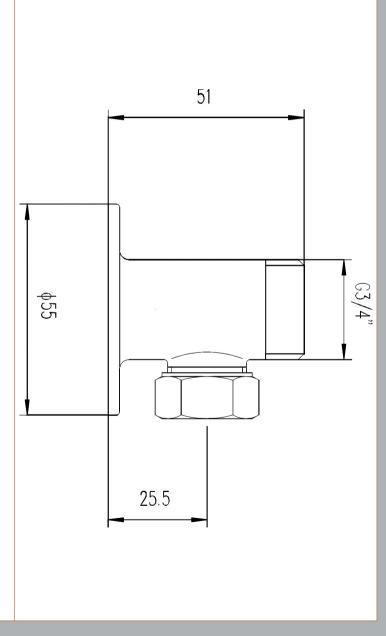

Sales Code: A312 Description: Back Plate Elbow Unions

| Product Dimensions                      |                                         |
|-----------------------------------------|-----------------------------------------|
| Length (mm):                            |                                         |
| Width (mm):                             | 55                                      |
| Height (mm):                            | 55                                      |
| Depth (mm):                             | 51                                      |
| Nett Weight (kg):                       | 0.48                                    |
| Packaging Dimensions                    |                                         |
| Length (mm):                            | 110                                     |
| Width (mm):                             | 100                                     |
| Height (mm):                            | 55                                      |
| Gross Weight (kg):                      | 0.48                                    |
| Packaging Data                          |                                         |
| Box Colour:                             | White Cardboard Box                     |
| Box Qty:                                | 1                                       |
| Label Size:                             | 100 x 50                                |
| Label Colour:                           | White Label                             |
| Label Qty:                              | 2                                       |
| Outer Box Dimensions (If Applic         | able)                                   |
| Length (mm):                            |                                         |
| Width (mm):                             |                                         |
| Height (mm):                            |                                         |
| Depth (mm):                             |                                         |
| Gross Weight (kg):                      | 22                                      |
| Barcode:                                | 5055146137054                           |
| Product Details                         |                                         |
| Country of Origin:                      | China                                   |
| Fitting Instruction:                    | No                                      |
| Product Material:                       | Brass                                   |
| Mount Type:                             | Wall, Surface                           |
| Outlet Elbow Supplied:                  | No                                      |
| Easy Clean:                             | Not Applicable                          |
| Head Included:                          | No                                      |
| Handset Included:                       | No                                      |
| Body Jets Included:                     | No                                      |
| No of Body Jets:                        | Not Applicable                          |
| Operating Pressure (bar):               |                                         |
| Valve/Cartridge Type:                   | Not Applicable                          |
| Flow Rates (L/min): 0.1 bar: N/A 0.5 ba | r: N/A 1 bar: N/A 2 bar: N/A 3 bar: N/A |
| TMV2 Approved: No                       | Approval No: N/A                        |
| ΓMV3 Approved: No                       | Approval No: N/A                        |
| WRAS Approved: No                       | Approval No: N/A                        |
| Head Function:                          | Not Applicable                          |
| Handset Function:                       | Not Applicable                          |
| Body Jet Info:                          | Not Applicable                          |
| Pipe Size:                              | 15 mm                                   |
| Pipe Centres:                           | N/A                                     |
| Colour/Finish:                          | Chrome                                  |
| Hose Included:                          | Not Applicable                          |
| No. of Outlets:                         | N/A                                     |