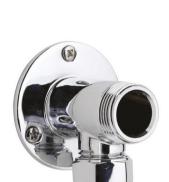

Sales Code: A312 Description: Back Plate Elbow Unions

| Product Dimensions                      |                                         |
|-----------------------------------------|-----------------------------------------|
| Length (mm):                            |                                         |
| Width (mm):                             | 55                                      |
| Height (mm):                            | 55                                      |
| Depth (mm):                             | 51                                      |
| Nett Weight (kg):                       | 0.48                                    |
| Packaging Dimensions                    |                                         |
| Length (mm):                            | 110                                     |
| Width (mm):                             | 100                                     |
| Height (mm):                            | 55                                      |
| Gross Weight (kg):                      | 0.48                                    |
| Packaging Data                          |                                         |
| Box Colour:                             | White Cardboard Box                     |
| Box Qty:                                | 1                                       |
| Label Size:                             | 100 x 50                                |
| Label Colour:                           | White Label                             |
| Label Qty:                              | 2                                       |
| Outer Box Dimensions (If Applic         | able)                                   |
| Length (mm):                            |                                         |
| Width (mm):                             |                                         |
| Height (mm):                            |                                         |
| Depth (mm):                             |                                         |
| Gross Weight (kg):                      | 22                                      |
| Barcode:                                | 5055146137054                           |
| Product Details                         |                                         |
| Country of Origin:                      | China                                   |
| Fitting Instruction:                    | No                                      |
| Product Material:                       | Brass                                   |
| Mount Type:                             | Wall, Surface                           |
| Outlet Elbow Supplied:                  | No                                      |
| Easy Clean:                             | Not Applicable                          |
| Head Included:                          | No                                      |
| Handset Included:                       | No                                      |
| Body Jets Included:                     | No                                      |
| No of Body Jets:                        | Not Applicable                          |
| Operating Pressure (bar):               |                                         |
| Valve/Cartridge Type:                   | Not Applicable                          |
| Flow Rates (L/min): 0.1 bar: N/A 0.5 ba | r: N/A 1 bar: N/A 2 bar: N/A 3 bar: N/A |
| TMV2 Approved: No                       | Approval No: N/A                        |
| ΓMV3 Approved: No                       | Approval No: N/A                        |
| WRAS Approved: No                       | Approval No: N/A                        |
| Head Function:                          | Not Applicable                          |
| Handset Function:                       | Not Applicable                          |
| Body Jet Info:                          | Not Applicable                          |
| Pipe Size:                              | 15 mm                                   |
| Pipe Centres:                           | N/A                                     |
| Colour/Finish:                          | Chrome                                  |
| Hose Included:                          | Not Applicable                          |
| No. of Outlets:                         | N/A                                     |