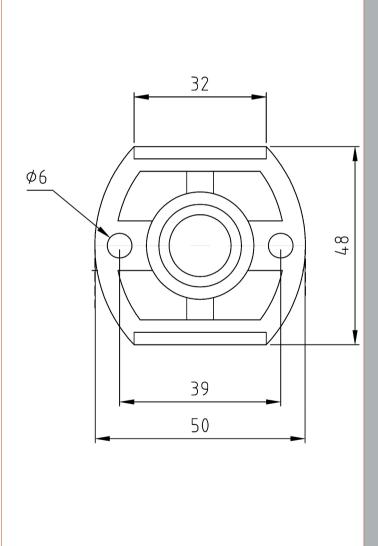

Sales Code: A315 Description: W/H Fixings

| <b>Product Dimensions</b>        |                     |
|----------------------------------|---------------------|
| Length (mm):                     |                     |
| Width (mm):                      | 50                  |
| Height (mm):                     | 48                  |
| Depth (mm):                      | 50                  |
| Nett Weight (kg):                | 0.19                |
| Packaging Dimensions             |                     |
| Length (mm):                     | 100                 |
| Width (mm):                      | 60                  |
| Height (mm):                     | 135                 |
| Gross Weight (kg):               | 0.19                |
| Packaging Data                   |                     |
| Box Colour:                      | White Cardboard Box |
| Box Oty:                         | 1                   |
| Label Size:                      | 100 x 50            |
| Label Colour:                    | White Label         |
| Label Qty:                       | 2                   |
| Outer Box Dimensions (If A       | <del>_</del>        |
| Length (mm):                     | присави)            |
|                                  |                     |
| Width (mm):                      |                     |
| Height (mm):                     |                     |
| Depth (mm):                      | 10                  |
| Gross Weight (kg): Barcode:      |                     |
|                                  | 5055146190950       |
| Product Details                  |                     |
| Country of Origin:               | China               |
| Fitting Instruction:             | No                  |
| Product Material:                | Brass               |
| Mount Type:                      | Surface, Wall       |
| Outlet Elbow Supplied:           | No                  |
| Easy Clean:                      | Not Applicable      |
| Head Included:                   | No                  |
| Handset Included:                | No                  |
| Body Jets Included:              | No                  |
| No of Body Jets:                 | Not Applicable      |
| Operating Pressure (bar):        |                     |
| Valve/Cartridge Type:            | Not Applicable      |
| Flow Rates (L/min): 0.1 bar: N/A |                     |
| TMV2 Approved: No                | Approval No: N/A    |
| TMV3 Approved: No                | Approval No: N/A    |
| WRAS Approved: No                | Approval No: N/A    |
| Head Function:                   | Not Applicable      |
| Handset Function:                | Not Applicable      |
| Body Jet Info:                   | Not Applicable      |
| Pipe Size:                       | 15 mm               |
| Pipe Centres:                    | N/A                 |
| Colour/Finish:                   | Chrome              |
| Hose Included:                   | Not Applicable      |
| No. of Outlets:                  | N/A                 |