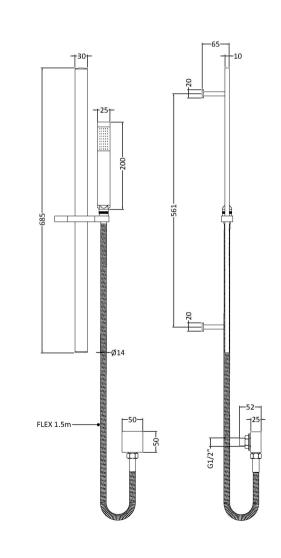

## TECHNICAL DATA SHEET

ROXOR

**Description:** Sheer Rectangular Slider Rail Kit

| Length (mm):                    |                                                                   |
|---------------------------------|-------------------------------------------------------------------|
| Width (mm):                     | 129                                                               |
| Height (mm):                    | 685                                                               |
| Depth (mm):                     | 65                                                                |
| Nett Weight (kg):               | 1.5                                                               |
| Packaging Dimensions            | 10                                                                |
| 0                               | 700                                                               |
| Length (mm):                    | 140                                                               |
| Width (mm):                     | 83                                                                |
| Height (mm):                    |                                                                   |
| Gross Weight (kg):              | 1.54                                                              |
| Packaging Data                  |                                                                   |
| Box Colour:                     | White Cardboard Box                                               |
| Box Qty:                        | 1                                                                 |
| Label Size:                     | 100 x 50                                                          |
| Label Colour:                   | White Label                                                       |
| Label Qty:                      | 2                                                                 |
| <b>Outer Box Dimensions (If</b> | Applicable)                                                       |
| Length (mm):                    |                                                                   |
| Width (mm):                     | 300                                                               |
| Height (mm):                    | 440                                                               |
| Depth (mm):                     | 715                                                               |
| Gross Weight (kg):              | 15                                                                |
| Barcode:                        | 5055146173441                                                     |
| Product Details                 |                                                                   |
| Country of Origin:              | China                                                             |
| Fitting Instruction:            | No                                                                |
| Product Material:               | Brass/ABS                                                         |
| Mount Type:                     | Wall, Surface                                                     |
| Outlet Elbow Supplied:          | Yes                                                               |
| Easy Clean:                     | No                                                                |
| Head Included:                  | No                                                                |
| Handset Included:               | Yes                                                               |
| Body Jets Included:             | No                                                                |
| No of Body Jets:                |                                                                   |
| Operating Pressure (bar):       | Not Applicable<br>0.1                                             |
| Valve/Cartridge Type:           |                                                                   |
| Flow Rates (L/min): 0.1 bar: N/ | Not Applicable<br>A 0.5 bar: N/A 1 bar: N/A 2 bar: N/A 3 bar: N/A |
|                                 |                                                                   |
| TMV2 Approved: No               | Approval No: N/A                                                  |
| TMV3 Approved: No               | Approval No: N/A                                                  |
| WRAS Approved: No               | Approval No: N/A                                                  |
| Head Function:                  | Not Applicable                                                    |
| Handset Function:               | Single Setting                                                    |
| Body Jet Info:                  | Not Applicable                                                    |
| Pipe Size:                      | 15 mm                                                             |
| Pipe Centres:                   | N/A                                                               |
| Colour/Finish:                  | Chrome                                                            |
| Hose Included:                  | Yes                                                               |