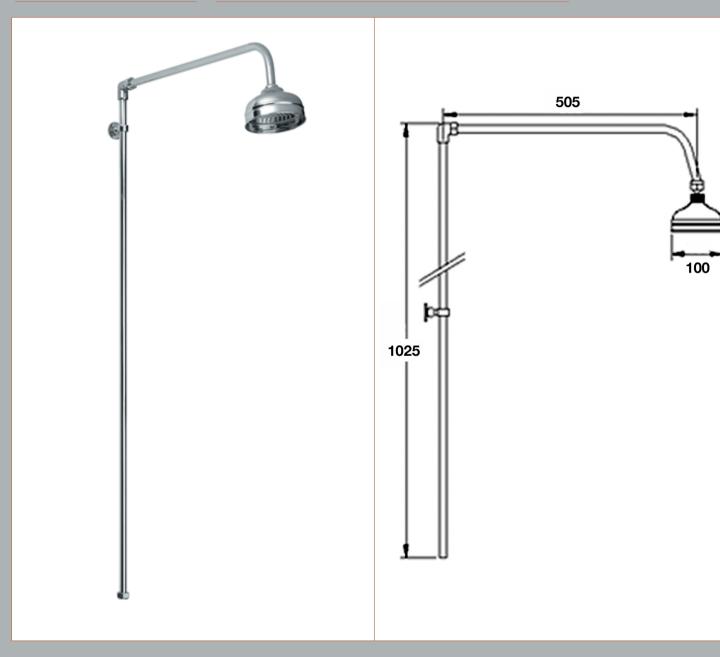

Sales Code: A3170 Description: Rigid Riser Kit

| Product Dimensions                               |                                                      |
|--------------------------------------------------|------------------------------------------------------|
| Length (mm):                                     |                                                      |
| Width (mm):                                      | 100                                                  |
| Height (mm):                                     | 1025                                                 |
| Depth (mm):                                      | 570                                                  |
| Nett Weight (kg):                                | 1.6                                                  |
| Packaging Dimensions                             |                                                      |
| Length (mm):                                     | 1080                                                 |
| Width (mm):                                      | 130                                                  |
| Height (mm):                                     | 75                                                   |
| Gross Weight (kg):                               | 1.63                                                 |
| Packaging Data                                   |                                                      |
| Box Colour:                                      | White Cardboard Box                                  |
| Box Qty:                                         | 1                                                    |
| Label Size:                                      | 100 x 50                                             |
| Label Colour:                                    | White Label                                          |
| Label Qty:                                       | 2                                                    |
|                                                  | <del>-</del>                                         |
| Outer Box Dimensions (If Applica<br>Length (mm): | able)                                                |
| Width (mm):                                      |                                                      |
|                                                  |                                                      |
| Height (mm): Depth (mm):                         |                                                      |
| Gross Weight (kg):                               | 16                                                   |
| Barcode:                                         | 5055146100706                                        |
| Product Details                                  | 3033140100700                                        |
|                                                  | Cl.:                                                 |
| Country of Origin:                               | China                                                |
| Fitting Instruction:                             | No                                                   |
| Product Material:                                | Brass                                                |
| Mount Type:                                      | Wall, Surface                                        |
| Outlet Elbow Supplied:                           | No                                                   |
| Easy Clean:                                      | No                                                   |
| Head Included:                                   | Yes                                                  |
| Handset Included:                                | No                                                   |
| Body Jets Included:                              | No Not Applicable                                    |
| No of Body Jets:                                 | Not Applicable<br>0.1                                |
| Operating Pressure (bar): Valve/Cartridge Type:  |                                                      |
| Flow Rates (L/min): 0.1 bar: N/A 0.5 bar         | Not Applicable  N/A 1 bar: N/A 2 bar: N/A 3 bar: N/A |
|                                                  | Approval No: N/A                                     |
| **                                               | Approval No: N/A                                     |
|                                                  | Approval No: N/A                                     |
| Head Function:                                   | **                                                   |
| Handset Function:                                | Single<br>Not Applicable                             |
| Body Jet Info:                                   |                                                      |
| Pipe Size:                                       | Not Applicable<br>15 mm                              |
| Pipe Centres:                                    | N/A                                                  |
| Colour/Finish:                                   | Chrome                                               |
| Hose Included:                                   | No                                                   |
| No. of Outlets:                                  | 1                                                    |