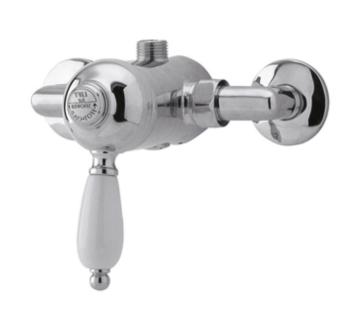

Sales Code: A3201 Description: Nostalgic Manual Conc Or Exposed Valve

| <b>Product Dimensions</b>      |                                 |           |
|--------------------------------|---------------------------------|-----------|
| Length (mm):                   |                                 |           |
| Width (mm):                    | 150                             |           |
| Height (mm):                   | 35                              |           |
| Depth (mm):                    | 135                             |           |
| Nett Weight (kg):              | 1.76                            |           |
| <b>Packaging Dimensions</b>    |                                 |           |
| Length (mm):                   | 205                             |           |
| Width (mm):                    | 120                             |           |
| Height (mm):                   | 135                             |           |
| Gross Weight (kg):             | 1.76                            |           |
| Packaging Data                 |                                 |           |
| Box Colour:                    | White Cardboard Box             |           |
| Box Oty:                       | 1                               |           |
| Label Size:                    | 100 x 50                        |           |
| Label Colour:                  | White Label                     |           |
| Label Qty:                     | 2                               |           |
| Outer Box Dimensions (If       | <del></del>                     |           |
| Length (mm):                   | присавіс)                       |           |
| Width (mm):                    | 215                             |           |
| Height (mm):                   | 285                             |           |
| Depth (mm):                    | 500                             |           |
| Gross Weight (kg):             | 14                              |           |
| Barcode:                       | 5055146110248                   |           |
|                                | 3033140110240                   |           |
| Product Details                |                                 |           |
| Country of Origin:             | China                           |           |
| Fitting Instruction:           | No                              |           |
| Product Material:              | Brass                           |           |
| Mount Type:                    | Wall, Surface                   |           |
| Outlet Elbow Supplied:         | No                              |           |
| Easy Clean:                    | Not Applicable                  |           |
| Head Included:                 | No                              |           |
| Handset Included:              | No                              |           |
| Body Jets Included:            | No                              |           |
| No of Body Jets:               | Not Applicable                  |           |
| Operating Pressure (bar):      | 0.2                             |           |
| Valve/Cartridge Type:          | Single Lever Cartridge          | 21 26     |
| Flow Rates (L/min): 0.1 bar: 5 | 0.5 bar: 10 1 bar: 14 2 bar: 20 | 3 bar: 26 |
| TMV2 Approved: No              | Approval No: N/A                |           |
| TMV3 Approved: No              | Approval No: N/A                |           |
| WRAS Approved: No              | Approval No: N/A                |           |
| Head Function:                 | Not Applicable                  |           |
| Handset Function:              | Not Applicable                  |           |
| Body Jet Info:                 | Not Applicable                  |           |
| Pipe Size:                     | 15 mm                           |           |
| Pipe Centres:                  | 150 mm                          |           |
| Colour/Finish:                 | Chrome                          |           |
| Hose Included:                 | Not Applicable                  |           |