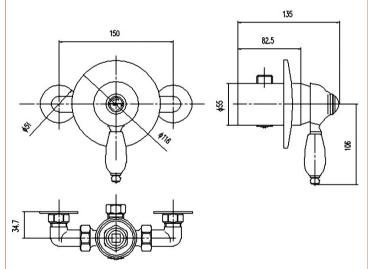

Sales Code: A3201 Description: Nostalgic Manual Conc Or Exposed Valve

| <b>Product Dimensions</b>      |                                 |           |
|--------------------------------|---------------------------------|-----------|
| Length (mm):                   |                                 |           |
| Width (mm):                    | 150                             |           |
| Height (mm):                   | 35                              |           |
| Depth (mm):                    | 135                             |           |
| Nett Weight (kg):              | 1.76                            |           |
| <b>Packaging Dimensions</b>    |                                 |           |
| Length (mm):                   | 205                             |           |
| Width (mm):                    | 120                             |           |
| Height (mm):                   | 135                             |           |
| Gross Weight (kg):             | 1.76                            |           |
| Packaging Data                 |                                 |           |
| Box Colour:                    | White Cardboard Box             |           |
| Box Oty:                       | 1                               |           |
| Label Size:                    | 100 x 50                        |           |
| Label Colour:                  | White Label                     |           |
| Label Qty:                     | 2                               |           |
| Outer Box Dimensions (If       | <del></del>                     |           |
| Length (mm):                   | присавіс)                       |           |
| Width (mm):                    | 215                             |           |
| Height (mm):                   | 285                             |           |
| Depth (mm):                    | 500                             |           |
| Gross Weight (kg):             | 14                              |           |
| Barcode:                       | 5055146110248                   |           |
|                                | 3033140110240                   |           |
| Product Details                |                                 |           |
| Country of Origin:             | China                           |           |
| Fitting Instruction:           | No                              |           |
| Product Material:              | Brass                           |           |
| Mount Type:                    | Wall, Surface                   |           |
| Outlet Elbow Supplied:         | No                              |           |
| Easy Clean:                    | Not Applicable                  |           |
| Head Included:                 | No                              |           |
| Handset Included:              | No                              |           |
| Body Jets Included:            | No                              |           |
| No of Body Jets:               | Not Applicable                  |           |
| Operating Pressure (bar):      | 0.2                             |           |
| Valve/Cartridge Type:          | Single Lever Cartridge          | 21 26     |
| Flow Rates (L/min): 0.1 bar: 5 | 0.5 bar: 10 1 bar: 14 2 bar: 20 | 3 bar: 26 |
| TMV2 Approved: No              | Approval No: N/A                |           |
| TMV3 Approved: No              | Approval No: N/A                |           |
| WRAS Approved: No              | Approval No: N/A                |           |
| Head Function:                 | Not Applicable                  |           |
| Handset Function:              | Not Applicable                  |           |
| Body Jet Info:                 | Not Applicable                  |           |
| Pipe Size:                     | 15 mm                           |           |
| Pipe Centres:                  | 150 mm                          |           |
| Colour/Finish:                 | Chrome                          |           |
| Hose Included:                 | Not Applicable                  |           |