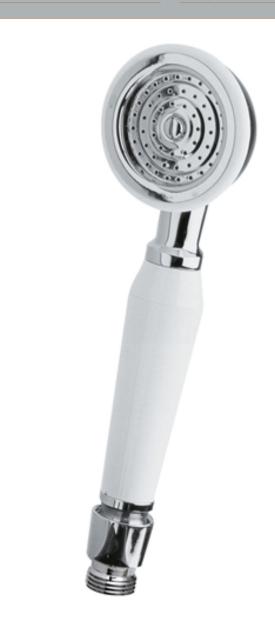

Sales Code: A3221 Description: Small Traditional Handset

| Product Dimensions                       |                     |
|------------------------------------------|---------------------|
| Length (mm):                             |                     |
| Width (mm):                              | 55                  |
| Height (mm):                             | 190                 |
| Depth (mm):                              | 45                  |
| Nett Weight (kg):                        | 0.23                |
| Packaging Dimensions                     |                     |
| Length (mm):                             | 180                 |
| Width (mm):                              | 57                  |
| Height (mm):                             | 33                  |
| Gross Weight (kg):                       | 0.23                |
| Packaging Data                           |                     |
| Box Colour:                              | White Cardboard Box |
| Box Qty:                                 | 1                   |
| Label Size:                              | 100 x 50            |
| Label Colour:                            | White Label         |
| Label Qty:                               | 2                   |
| Outer Box Dimensions (If Applic          | <del>-</del>        |
| Length (mm):                             | unic)               |
| Width (mm):                              | 205                 |
| Height (mm):                             | 260                 |
| Depth (mm):                              | 445                 |
| Gross Weight (kg):                       | 10                  |
| Barcode:                                 | 5055146109464       |
| Product Details                          |                     |
| Country of Origin:                       | China               |
| Fitting Instruction:                     | No                  |
| Product Material:                        | Brass/ABS           |
| Mount Type:                              | Not Applicable      |
| Outlet Elbow Supplied:                   | No                  |
| Easy Clean:                              | No                  |
| Head Included:                           | No                  |
| Handset Included:                        | Yes                 |
| Body Jets Included:                      | No                  |
| No of Body Jets:                         | Not Applicable      |
| Operating Pressure (bar):                | 0.1                 |
| Valve/Cartridge Type:                    | Not Applicable      |
| Flow Rates (L/min): 0.1 bar: N/A 0.5 bar |                     |
| TMV2 Approved: No                        | Approval No: N/A    |
| TMV3 Approved: No                        | Approval No: N/A    |
| WRAS Approved: No                        | Approval No: N/A    |
| Head Function:                           | Not Applicable      |
| Handset Function:                        | Single Setting      |
| Body Jet Info:                           | Not Applicable      |
| Pipe Size:                               | Not Applicable      |
| Pipe Centres:                            | N/A                 |
| Colour/Finish:                           | Chrome              |
| Hose Included:                           | No                  |
| No. of Outlets:                          | N/A                 |