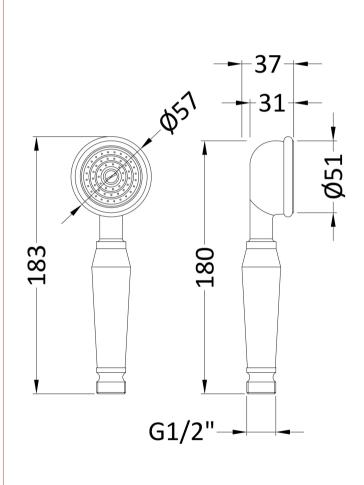

Sales Code: A3221 Description: Small Traditional Handset

| Product Dimensions                       |                     |
|------------------------------------------|---------------------|
| Length (mm):                             |                     |
| Width (mm):                              | 55                  |
| Height (mm):                             | 190                 |
| Depth (mm):                              | 45                  |
| Nett Weight (kg):                        | 0.23                |
| Packaging Dimensions                     |                     |
| Length (mm):                             | 180                 |
| Width (mm):                              | 57                  |
| Height (mm):                             | 33                  |
| Gross Weight (kg):                       | 0.23                |
| Packaging Data                           |                     |
| Box Colour:                              | White Cardboard Box |
| Box Qty:                                 | 1                   |
| Label Size:                              | 100 x 50            |
| Label Colour:                            | White Label         |
| Label Qty:                               | 2                   |
| Outer Box Dimensions (If Applic          | <del>-</del>        |
| Length (mm):                             | unic)               |
| Width (mm):                              | 205                 |
| Height (mm):                             | 260                 |
| Depth (mm):                              | 445                 |
| Gross Weight (kg):                       | 10                  |
| Barcode:                                 | 5055146109464       |
| Product Details                          |                     |
| Country of Origin:                       | China               |
| Fitting Instruction:                     | No                  |
| Product Material:                        | Brass/ABS           |
| Mount Type:                              | Not Applicable      |
| Outlet Elbow Supplied:                   | No                  |
| Easy Clean:                              | No                  |
| Head Included:                           | No                  |
| Handset Included:                        | Yes                 |
| Body Jets Included:                      | No                  |
| No of Body Jets:                         | Not Applicable      |
| Operating Pressure (bar):                | 0.1                 |
| Valve/Cartridge Type:                    | Not Applicable      |
| Flow Rates (L/min): 0.1 bar: N/A 0.5 bar |                     |
| TMV2 Approved: No                        | Approval No: N/A    |
| TMV3 Approved: No                        | Approval No: N/A    |
| WRAS Approved: No                        | Approval No: N/A    |
| Head Function:                           | Not Applicable      |
| Handset Function:                        | Single Setting      |
| Body Jet Info:                           | Not Applicable      |
| Pipe Size:                               | Not Applicable      |
| Pipe Centres:                            | N/A                 |
| Colour/Finish:                           | Chrome              |
| Hose Included:                           | No                  |
| No. of Outlets:                          | N/A                 |