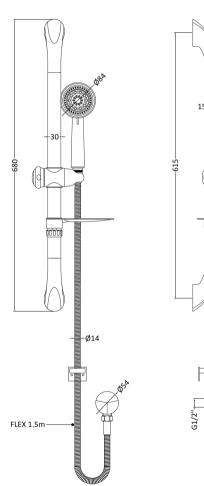

## TECHNICAL DATA SHEET

ROXOR

Sales Code: A3273A

**Description:** Luxury Curved Slider Rail Kit

| Product Dimensions              |                                               |
|---------------------------------|-----------------------------------------------|
| Length (mm):                    |                                               |
| Width (mm):                     | 215                                           |
| Height (mm):                    | 680                                           |
| Depth (mm):                     | 315                                           |
| Nett Weight (kg):               | 1.3                                           |
| Packaging Dimensions            | 1.5                                           |
|                                 |                                               |
| Length (mm):                    | 660                                           |
| Width (mm):                     | 153                                           |
| Height (mm):                    | 90                                            |
| Gross Weight (kg):              | 1.3                                           |
| Packaging Data                  |                                               |
| Box Colour:                     | White Cardboard Box                           |
| Box Qty:                        | 1                                             |
| Label Size:                     | 100 x 50                                      |
| Label Colour:                   | White Label                                   |
| Label Qty:                      | 2                                             |
| Outer Box Dimensions (If A      | pplicable)                                    |
| Length (mm):                    |                                               |
| Width (mm):                     | 320                                           |
| Height (mm):                    | 440                                           |
| Depth (mm):                     | 675                                           |
| Gross Weight (kg):              | 13                                            |
| Barcode:                        | 5055146129868                                 |
| Product Details                 |                                               |
| Country of Origin:              | China                                         |
| Fitting Instruction:            | No                                            |
| Product Material:               | Brass/ABS                                     |
| Mount Type:                     | Wall, Surface                                 |
| Outlet Elbow Supplied:          | Yes                                           |
| Easy Clean:                     | Yes                                           |
| Head Included:                  | No                                            |
| Handset Included:               | Yes                                           |
| Body Jets Included:             | No                                            |
| No of Body Jets:                | Not Applicable                                |
| Operating Pressure (bar):       | 0.5                                           |
| Valve/Cartridge Type:           | Not Applicable                                |
|                                 | 0.5 bar: N/A 1 bar: N/A 2 bar: N/A 3 bar: N/A |
| TMV2 Approved: No               | Approval No: N/A                              |
| TMV2 Approved: No               | Approval No: N/A                              |
| WRAS Approved: No               | Approval No: N/A                              |
| Head Function:                  | Not Applicable                                |
| Handset Function:               | Multiple Settings                             |
|                                 | , ,                                           |
| Body Jet Info:                  | Not Applicable                                |
| Pipe Size:                      | 15 mm<br>N/A                                  |
| Pipe Centres:<br>Colour/Finish: |                                               |
| Hose Included:                  | Chrome<br>Yes                                 |
|                                 | 1                                             |
| No. of Outlets:                 | 1                                             |