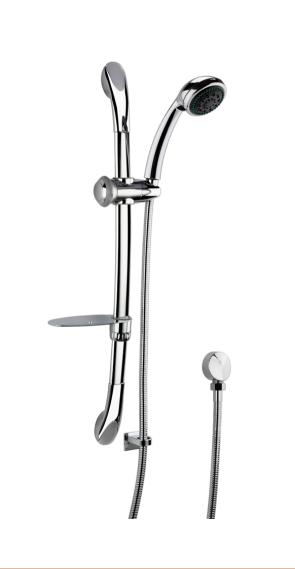

## TECHNICAL DATA SHEET

ROXOR

Sales Code: A3273A

**Description:** Luxury Curved Slider Rail Kit

| Product Dimensions              |                                               |
|---------------------------------|-----------------------------------------------|
| Length (mm):                    |                                               |
| Width (mm):                     | 215                                           |
| Height (mm):                    | 680                                           |
| Depth (mm):                     | 315                                           |
| Nett Weight (kg):               | 1.3                                           |
| Packaging Dimensions            | 1.5                                           |
|                                 |                                               |
| Length (mm):                    | 660                                           |
| Width (mm):                     | 153                                           |
| Height (mm):                    | 90                                            |
| Gross Weight (kg):              | 1.3                                           |
| Packaging Data                  |                                               |
| Box Colour:                     | White Cardboard Box                           |
| Box Qty:                        | 1                                             |
| Label Size:                     | 100 x 50                                      |
| Label Colour:                   | White Label                                   |
| Label Qty:                      | 2                                             |
| Outer Box Dimensions (If A      | pplicable)                                    |
| Length (mm):                    |                                               |
| Width (mm):                     | 320                                           |
| Height (mm):                    | 440                                           |
| Depth (mm):                     | 675                                           |
| Gross Weight (kg):              | 13                                            |
| Barcode:                        | 5055146129868                                 |
| Product Details                 |                                               |
| Country of Origin:              | China                                         |
| Fitting Instruction:            | No                                            |
| Product Material:               | Brass/ABS                                     |
| Mount Type:                     | Wall, Surface                                 |
| Outlet Elbow Supplied:          | Yes                                           |
| Easy Clean:                     | Yes                                           |
| Head Included:                  | No                                            |
| Handset Included:               | Yes                                           |
| Body Jets Included:             | No                                            |
| No of Body Jets:                | Not Applicable                                |
| Operating Pressure (bar):       | 0.5                                           |
| Valve/Cartridge Type:           | Not Applicable                                |
|                                 | 0.5 bar: N/A 1 bar: N/A 2 bar: N/A 3 bar: N/A |
| TMV2 Approved: No               | Approval No: N/A                              |
| TMV2 Approved: No               | Approval No: N/A                              |
| WRAS Approved: No               | Approval No: N/A                              |
| Head Function:                  | Not Applicable                                |
| Handset Function:               | Multiple Settings                             |
|                                 | , ,                                           |
| Body Jet Info:                  | Not Applicable                                |
| Pipe Size:                      | 15 mm<br>N/A                                  |
| Pipe Centres:<br>Colour/Finish: |                                               |
| Hose Included:                  | Chrome<br>Yes                                 |
|                                 | 1                                             |
| No. of Outlets:                 | 1                                             |