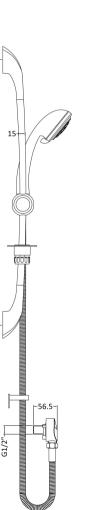

## TECHNICAL DATA SHEET

ROXOR

Sales Code: A3273A

**Description:** Luxury Curved Slider Rail Kit

| Product Dimensions              |                                               |
|---------------------------------|-----------------------------------------------|
| Length (mm):                    |                                               |
| Width (mm):                     | 215                                           |
| Height (mm):                    | 680                                           |
| Depth (mm):                     | 315                                           |
| Nett Weight (kg):               | 1.3                                           |
| Packaging Dimensions            | 1.5                                           |
|                                 |                                               |
| Length (mm):                    | 660                                           |
| Width (mm):                     | 153                                           |
| Height (mm):                    | 90                                            |
| Gross Weight (kg):              | 1.3                                           |
| Packaging Data                  |                                               |
| Box Colour:                     | White Cardboard Box                           |
| Box Qty:                        | 1                                             |
| Label Size:                     | 100 x 50                                      |
| Label Colour:                   | White Label                                   |
| Label Qty:                      | 2                                             |
| Outer Box Dimensions (If A      | pplicable)                                    |
| Length (mm):                    |                                               |
| Width (mm):                     | 320                                           |
| Height (mm):                    | 440                                           |
| Depth (mm):                     | 675                                           |
| Gross Weight (kg):              | 13                                            |
| Barcode:                        | 5055146129868                                 |
| Product Details                 |                                               |
| Country of Origin:              | China                                         |
| Fitting Instruction:            | No                                            |
| Product Material:               | Brass/ABS                                     |
| Mount Type:                     | Wall, Surface                                 |
| Outlet Elbow Supplied:          | Yes                                           |
| Easy Clean:                     | Yes                                           |
| Head Included:                  | No                                            |
| Handset Included:               | Yes                                           |
| Body Jets Included:             | No                                            |
| No of Body Jets:                | Not Applicable                                |
| Operating Pressure (bar):       | 0.5                                           |
| Valve/Cartridge Type:           | Not Applicable                                |
|                                 | 0.5 bar: N/A 1 bar: N/A 2 bar: N/A 3 bar: N/A |
| TMV2 Approved: No               | Approval No: N/A                              |
| TMV2 Approved: No               | Approval No: N/A                              |
| WRAS Approved: No               | Approval No: N/A                              |
| Head Function:                  | Not Applicable                                |
| Handset Function:               | Multiple Settings                             |
|                                 | , ,                                           |
| Body Jet Info:                  | Not Applicable                                |
| Pipe Size:                      | 15 mm<br>N/A                                  |
| Pipe Centres:<br>Colour/Finish: |                                               |
| Hose Included:                  | Chrome<br>Yes                                 |
|                                 | 1                                             |
| No. of Outlets:                 | 1                                             |