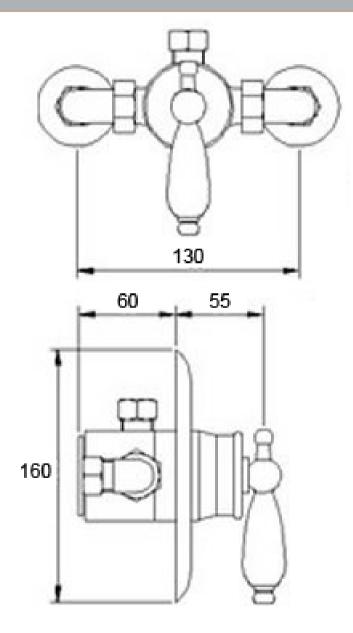

Sales Code: A3380 Description: Beaumont Sequential Conc & Exposed Valve

| Product Dimensions             |                                            |
|--------------------------------|--------------------------------------------|
| Length (mm):                   |                                            |
| Width (mm):                    | 165                                        |
| Height (mm):                   | 165                                        |
| Depth (mm):                    | 115                                        |
| Nett Weight (kg):              | 2.07                                       |
| Packaging Dimensions           |                                            |
| Length (mm):                   | 210                                        |
| Width (mm):                    | 178                                        |
| Height (mm):                   | 167                                        |
| Gross Weight (kg):             | 2.39                                       |
|                                | 2.33                                       |
| Packaging Data                 | William III                                |
| Box Colour:                    | White Cardboard Box                        |
| Box Qty:                       | 1                                          |
| Label Size:                    | 100 x 50                                   |
| Label Colour:                  | White Label                                |
| Label Qty:                     | 2                                          |
| Outer Box Dimensions (If A     | Applicable)                                |
| Length (mm):                   |                                            |
| Width (mm):                    | 375                                        |
| Height (mm):                   | 350                                        |
| Depth (mm):                    | 435                                        |
| Gross Weight (kg):             | 19                                         |
| Barcode:                       | 5055146127864                              |
| Product Details                |                                            |
| Country of Origin:             | China                                      |
| Fitting Instruction:           | No                                         |
| Product Material:              | Brass                                      |
| Mount Type:                    | Wall, Recessed                             |
| Outlet Elbow Supplied:         | No                                         |
| Easy Clean:                    | Not Applicable                             |
| Head Included:                 | No                                         |
| Handset Included:              | No                                         |
| Body Jets Included:            | No                                         |
| No of Body Jets:               | Not Applicable                             |
| Operating Pressure (bar):      | 0.1                                        |
| Valve/Cartridge Type:          | Sequential Valve                           |
| Flow Rates (L/min): 0.1 bar: 6 | 0.5 bar: 16 1 bar: 28 2 bar: 36 3 bar: N/A |
| TMV2 Approved: No              | Approval No: N/A                           |
| TMV3 Approved: No              | Approval No: N/A                           |
| WRAS Approved: No              | Approval No: N/A                           |
| Head Function:                 | Not Applicable                             |
| Handset Function:              | Not Applicable                             |
| Body Jet Info:                 | Not Applicable                             |
| Pipe Size:                     | 15 mm                                      |
| Pipe Centres:                  | N/A                                        |
| Colour/Finish:                 | Chrome                                     |
| Hose Included:                 | Not Applicable                             |
| No. of Outlets:                | 1                                          |