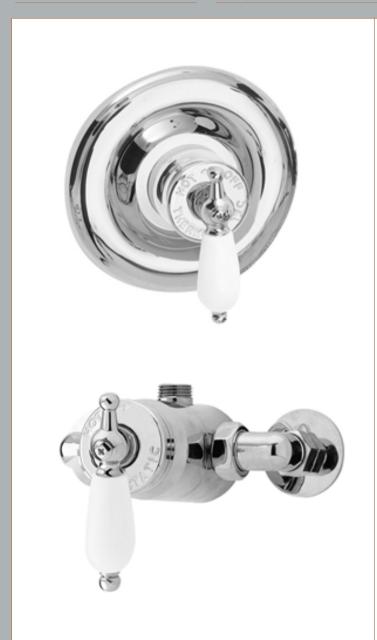

Sales Code: A3380 Description: Beaumont Sequential Conc & Exposed Valve

| Product Dimensions             |                                            |
|--------------------------------|--------------------------------------------|
| Length (mm):                   |                                            |
| Width (mm):                    | 165                                        |
| Height (mm):                   | 165                                        |
| Depth (mm):                    | 115                                        |
| Nett Weight (kg):              | 2.07                                       |
| Packaging Dimensions           |                                            |
| Length (mm):                   | 210                                        |
| Width (mm):                    | 178                                        |
| Height (mm):                   | 167                                        |
| Gross Weight (kg):             | 2.39                                       |
|                                | 2.33                                       |
| Packaging Data                 | William III                                |
| Box Colour:                    | White Cardboard Box                        |
| Box Qty:                       | 1                                          |
| Label Size:                    | 100 x 50                                   |
| Label Colour:                  | White Label                                |
| Label Qty:                     | 2                                          |
| Outer Box Dimensions (If A     | Applicable)                                |
| Length (mm):                   |                                            |
| Width (mm):                    | 375                                        |
| Height (mm):                   | 350                                        |
| Depth (mm):                    | 435                                        |
| Gross Weight (kg):             | 19                                         |
| Barcode:                       | 5055146127864                              |
| Product Details                |                                            |
| Country of Origin:             | China                                      |
| Fitting Instruction:           | No                                         |
| Product Material:              | Brass                                      |
| Mount Type:                    | Wall, Recessed                             |
| Outlet Elbow Supplied:         | No                                         |
| Easy Clean:                    | Not Applicable                             |
| Head Included:                 | No                                         |
| Handset Included:              | No                                         |
| Body Jets Included:            | No                                         |
| No of Body Jets:               | Not Applicable                             |
| Operating Pressure (bar):      | 0.1                                        |
| Valve/Cartridge Type:          | Sequential Valve                           |
| Flow Rates (L/min): 0.1 bar: 6 | 0.5 bar: 16 1 bar: 28 2 bar: 36 3 bar: N/A |
| TMV2 Approved: No              | Approval No: N/A                           |
| TMV3 Approved: No              | Approval No: N/A                           |
| WRAS Approved: No              | Approval No: N/A                           |
| Head Function:                 | Not Applicable                             |
| Handset Function:              | Not Applicable                             |
| Body Jet Info:                 | Not Applicable                             |
| Pipe Size:                     | 15 mm                                      |
| Pipe Centres:                  | N/A                                        |
| Colour/Finish:                 | Chrome                                     |
| Hose Included:                 | Not Applicable                             |
| No. of Outlets:                | 1                                          |