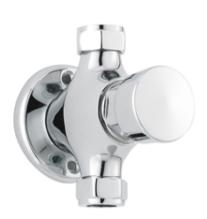

Sales Code: A3788 Description: Exposed Non-Concussive Shower Valve

| Product Dimensions               |                                       |           |
|----------------------------------|---------------------------------------|-----------|
| Length (mm):                     |                                       |           |
| Width (mm):                      | 65                                    |           |
| Height (mm):                     | 100                                   |           |
| Depth (mm):                      | 90                                    |           |
| Nett Weight (kg):                | 0.53                                  |           |
| Packaging Dimensions             |                                       |           |
| Length (mm):                     | 145                                   |           |
| Width (mm):                      | 122                                   |           |
| Height (mm):                     | 53                                    |           |
| Gross Weight (kg):               | 0.53                                  |           |
| Packaging Data                   | 0.00                                  |           |
| Box Colour:                      | White Cardboard Box                   |           |
|                                  | 1                                     |           |
| Box Qty:<br>Label Size:          | 100 × 50                              |           |
| Label Colour:                    | White Label                           |           |
|                                  | 2                                     |           |
| Label Qty:                       |                                       |           |
| Outer Box Dimensions (If A       | присавіе)                             |           |
| Length (mm):                     |                                       |           |
| Width (mm):                      |                                       |           |
| Height (mm):                     |                                       |           |
| Depth (mm):                      |                                       |           |
| Gross Weight (kg):               | 21                                    |           |
| Barcode:                         | 5055369016570                         |           |
| Product Details                  |                                       |           |
| Country of Origin:               | China                                 |           |
| Fitting Instruction:             | No                                    |           |
| Product Material:                | Brass                                 |           |
| Mount Type:                      | Wall, Surface                         |           |
| Outlet Elbow Supplied:           | No                                    |           |
| Easy Clean:                      | Not Applicable                        |           |
| Head Included:                   | No                                    |           |
| Handset Included:                | No                                    |           |
| Body Jets Included:              | No                                    |           |
| No of Body Jets:                 | Not Applicable                        |           |
| Operating Pressure (bar):        | 0.2                                   |           |
| Valve/Cartridge Type:            | Rise & Fall Valve                     | 21 24     |
| Flow Rates (L/min): 0.1 bar: 4.7 | 0.5 bar: 12.4 1 bar: 17.4 2 bar: 24.7 | 3 bar: 31 |
| TMV2 Approved: No                | Approval No: N/A                      |           |
| TMV3 Approved: No                | Approval No: N/A                      |           |
| WRAS Approved: No                | Approval No: N/A                      |           |
| Head Function:                   | Not Applicable                        |           |
| Handset Function:                | Not Applicable                        |           |
| Body Jet Info:                   | Not Applicable                        |           |
| Pipe Size:                       | 15 mm                                 |           |
| Pipe Centres:                    | N/A                                   |           |
| Colour/Finish:                   | Chrome                                |           |
| Hose Included:                   | Not Applicable                        |           |