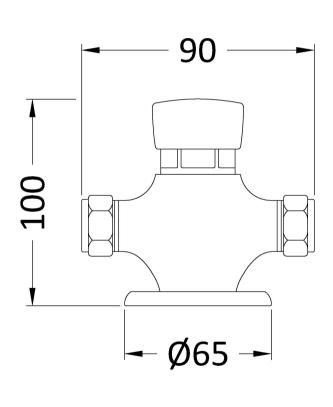

Sales Code: A3788 Description: Exposed Non-Concussive Shower Valve

| Product Dimensions               |                                       |           |
|----------------------------------|---------------------------------------|-----------|
| Length (mm):                     |                                       |           |
| Width (mm):                      | 65                                    |           |
| Height (mm):                     | 100                                   |           |
| Depth (mm):                      | 90                                    |           |
| Nett Weight (kg):                | 0.53                                  |           |
| Packaging Dimensions             |                                       |           |
| Length (mm):                     | 145                                   |           |
| Width (mm):                      | 122                                   |           |
| Height (mm):                     | 53                                    |           |
| Gross Weight (kg):               | 0.53                                  |           |
| Packaging Data                   | 0.00                                  |           |
| Box Colour:                      | White Cardboard Box                   |           |
|                                  | 1                                     |           |
| Box Qty:<br>Label Size:          | 100 × 50                              |           |
| Label Colour:                    | White Label                           |           |
|                                  | 2                                     |           |
| Label Qty:                       |                                       |           |
| Outer Box Dimensions (If A       | присавіе)                             |           |
| Length (mm):                     |                                       |           |
| Width (mm):                      |                                       |           |
| Height (mm):                     |                                       |           |
| Depth (mm):                      |                                       |           |
| Gross Weight (kg):               | 21                                    |           |
| Barcode:                         | 5055369016570                         |           |
| Product Details                  |                                       |           |
| Country of Origin:               | China                                 |           |
| Fitting Instruction:             | No                                    |           |
| Product Material:                | Brass                                 |           |
| Mount Type:                      | Wall, Surface                         |           |
| Outlet Elbow Supplied:           | No                                    |           |
| Easy Clean:                      | Not Applicable                        |           |
| Head Included:                   | No                                    |           |
| Handset Included:                | No                                    |           |
| Body Jets Included:              | No                                    |           |
| No of Body Jets:                 | Not Applicable                        |           |
| Operating Pressure (bar):        | 0.2                                   |           |
| Valve/Cartridge Type:            | Rise & Fall Valve                     | 21 24     |
| Flow Rates (L/min): 0.1 bar: 4.7 | 0.5 bar: 12.4 1 bar: 17.4 2 bar: 24.7 | 3 bar: 31 |
| TMV2 Approved: No                | Approval No: N/A                      |           |
| TMV3 Approved: No                | Approval No: N/A                      |           |
| WRAS Approved: No                | Approval No: N/A                      |           |
| Head Function:                   | Not Applicable                        |           |
| Handset Function:                | Not Applicable                        |           |
| Body Jet Info:                   | Not Applicable                        |           |
| Pipe Size:                       | 15 mm                                 |           |
| Pipe Centres:                    | N/A                                   |           |
| Colour/Finish:                   | Chrome                                |           |
| Hose Included:                   | Not Applicable                        |           |