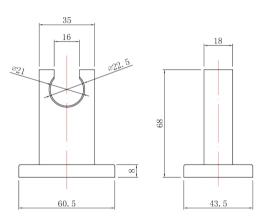

Sales Code: A3794 Description: Square Wall Bracket

| <b>Product Dimensions</b>        |                     |
|----------------------------------|---------------------|
| Length (mm):                     |                     |
| Width (mm):                      | 60                  |
| Height (mm):                     | 54                  |
| Depth (mm):                      | 60                  |
| Nett Weight (kg):                | 0.33                |
| Packaging Dimensions             |                     |
| Length (mm):                     | 75                  |
| Width (mm):                      | 70                  |
| Height (mm):                     | 90                  |
| Gross Weight (kg):               | 0.33                |
| Packaging Data                   |                     |
| Box Colour:                      | White Cardboard Box |
| Box Qty:                         | 1                   |
| Label Size:                      | 100 x 50            |
| Label Colour:                    | White Label         |
| Label Qty:                       | 2                   |
| Outer Box Dimensions (If A       | Applicable)         |
| Length (mm):                     |                     |
| Width (mm):                      |                     |
| Height (mm):                     |                     |
| Depth (mm):                      |                     |
| Gross Weight (kg):               | 17                  |
| Barcode:                         | 5055369027712       |
| <b>Product Details</b>           |                     |
| Country of Origin:               | China               |
| Fitting Instruction:             | No                  |
| Product Material:                | Brass               |
| Mount Type:                      | Wall, Surface       |
| Outlet Elbow Supplied:           | Not Applicable      |
| Easy Clean:                      | Not Applicable      |
| Head Included:                   | No                  |
| Handset Included:                | Not Applicable      |
| Body Jets Included:              | Not Applicable      |
| No of Body Jets:                 | Not Applicable      |
| Operating Pressure (bar):        |                     |
| Valve/Cartridge Type:            | Not Applicable      |
| Flow Rates (L/min): 0.1 bar: N/A | , , , , , , , ,     |
| TMV2 Approved: No                | Approval No: N/A    |
| TMV3 Approved: No                | Approval No: N/A    |
| WRAS Approved: No                | Approval No: N/A    |
| Head Function:                   | Not Applicable      |
| Handset Function:                | Not Applicable      |
| Body Jet Info:                   | Not Applicable      |
| Pipe Size:                       | Not Applicable      |
| Pipe Centres:                    | N/A                 |
| Colour/Finish:                   | Chrome              |
| Hose Included:                   | Not Applicable      |
| No. of Outlets:                  | N/A                 |