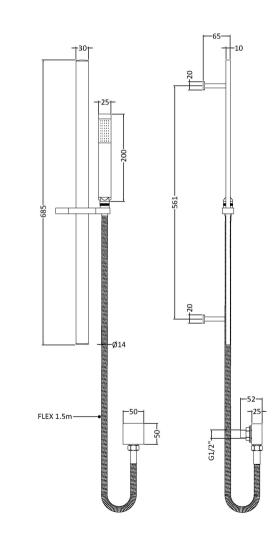

## TECHNICAL DATA SHEET

ROXOR

**Description:** Sheer Rectangular Slider Rail Kit

| Length (mm):                     |                                               |
|----------------------------------|-----------------------------------------------|
| Width (mm):                      | 129                                           |
| Height (mm):                     | 685                                           |
| Depth (mm):                      | 65                                            |
| Nett Weight (kg):                | 1.54                                          |
| Packaging Dimensions             |                                               |
| Length (mm):                     | 700                                           |
| Width (mm):                      | 140                                           |
| Height (mm):                     | 83                                            |
| Gross Weight (kg):               | 1.54                                          |
| Packaging Data                   | 1.01                                          |
| Box Colour:                      | White Cardboard Box                           |
|                                  | 1                                             |
| Box Qty:<br>Label Size:          | 100 x 50                                      |
| Label Colour:                    | White Label                                   |
| Label Qty:                       | 2                                             |
|                                  |                                               |
| Outer Box Dimensions (If Ap      | oplicable)                                    |
| Length (mm):                     |                                               |
| Width (mm):                      | 300                                           |
| Height (mm):                     | 440                                           |
| Depth (mm):                      | 715                                           |
| Gross Weight (kg):               | 15                                            |
| Barcode:                         | 5056462620459                                 |
| Product Details                  |                                               |
| Country of Origin:               | China                                         |
| Fitting Instruction:             | No                                            |
| Product Material:                | Brass/ABS                                     |
| Mount Type:                      | Wall, Surface                                 |
| Outlet Elbow Supplied:           | Yes                                           |
| Easy Clean:                      | No                                            |
| Head Included:                   | No                                            |
| Handset Included:                | Yes                                           |
| Body Jets Included:              | No                                            |
| No of Body Jets:                 | Not Applicable                                |
| Operating Pressure (bar):        | 0.1                                           |
| Valve/Cartridge Type:            | Not Applicable                                |
| Flow Rates (L/min): 0.1 bar: N/A | 0.5 bar: N/A 1 bar: N/A 2 bar: N/A 3 bar: N/A |
| TMV2 Approved: No                | Approval No: N/A                              |
| TMV3 Approved: No                | Approval No: N/A                              |
| WRAS Approved: No                | Approval No: N/A                              |
| Head Function:                   | Not Applicable                                |
| Handset Function:                | Single Setting                                |
| Body Jet Info:                   | Not Applicable                                |
| Pipe Size:                       | 15 mm                                         |
| Pipe Centres:                    | N/A                                           |
|                                  |                                               |
| Colour/Finish:                   | Matt Black                                    |