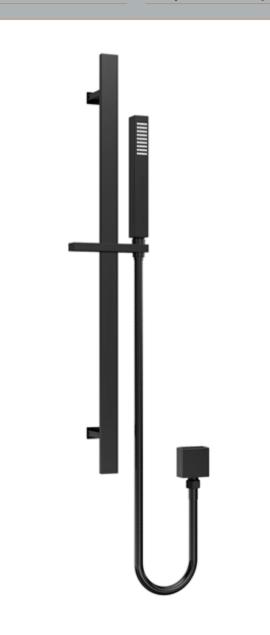

## TECHNICAL DATA SHEET

ROXOR

**Description:** Sheer Rectangular Slider Rail Kit

| Length (mm):                     |                                               |
|----------------------------------|-----------------------------------------------|
| Width (mm):                      | 129                                           |
| Height (mm):                     | 685                                           |
| Depth (mm):                      | 65                                            |
| Nett Weight (kg):                | 1.54                                          |
| Packaging Dimensions             |                                               |
| Length (mm):                     | 700                                           |
| Width (mm):                      | 140                                           |
| Height (mm):                     | 83                                            |
| Gross Weight (kg):               | 1.54                                          |
| Packaging Data                   | 1.01                                          |
| Box Colour:                      | White Cardboard Box                           |
|                                  | 1                                             |
| Box Qty:<br>Label Size:          | 100 x 50                                      |
| Label Colour:                    | White Label                                   |
| Label Qty:                       | 2                                             |
|                                  |                                               |
| Outer Box Dimensions (If Ap      | oplicable)                                    |
| Length (mm):                     |                                               |
| Width (mm):                      | 300                                           |
| Height (mm):                     | 440                                           |
| Depth (mm):                      | 715                                           |
| Gross Weight (kg):               | 15                                            |
| Barcode:                         | 5056462620459                                 |
| Product Details                  |                                               |
| Country of Origin:               | China                                         |
| Fitting Instruction:             | No                                            |
| Product Material:                | Brass/ABS                                     |
| Mount Type:                      | Wall, Surface                                 |
| Outlet Elbow Supplied:           | Yes                                           |
| Easy Clean:                      | No                                            |
| Head Included:                   | No                                            |
| Handset Included:                | Yes                                           |
| Body Jets Included:              | No                                            |
| No of Body Jets:                 | Not Applicable                                |
| Operating Pressure (bar):        | 0.1                                           |
| Valve/Cartridge Type:            | Not Applicable                                |
| Flow Rates (L/min): 0.1 bar: N/A | 0.5 bar: N/A 1 bar: N/A 2 bar: N/A 3 bar: N/A |
| TMV2 Approved: No                | Approval No: N/A                              |
| TMV3 Approved: No                | Approval No: N/A                              |
| WRAS Approved: No                | Approval No: N/A                              |
| Head Function:                   | Not Applicable                                |
| Handset Function:                | Single Setting                                |
| Body Jet Info:                   | Not Applicable                                |
| Pipe Size:                       | 15 mm                                         |
| Pipe Centres:                    | N/A                                           |
|                                  |                                               |
| Colour/Finish:                   | Matt Black                                    |