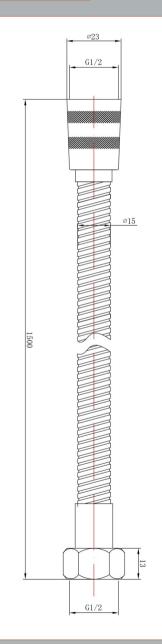

## TECHNICAL DATA SHEET

ROXOR

Sales Code: A791

**Description:** 1.5M Shower Flex

| 15                                            |
|-----------------------------------------------|
| 1500                                          |
| 15                                            |
| 0.27                                          |
|                                               |
| 1500                                          |
| 23                                            |
| 23                                            |
| 0.27                                          |
| 0.21                                          |
| White Cardboard Box                           |
|                                               |
| 1                                             |
| 100 x 50                                      |
| White Label                                   |
| 2                                             |
| Applicable)                                   |
|                                               |
|                                               |
|                                               |
|                                               |
| 19                                            |
| 5056462625928                                 |
|                                               |
| China                                         |
| No                                            |
| Brass                                         |
| Not Applicable                                |
| Not Applicable                                |
| Not Applicable                                |
| No                                            |
| Not Applicable                                |
| Not Applicable                                |
| Not Applicable                                |
|                                               |
| Not Applicable                                |
| 0.5 bar: N/A 1 bar: N/A 2 bar: N/A 3 bar: N/A |
| Approval No: N/A                              |
| Approval No: N/A                              |
| Approval No: N/A                              |
| Not Applicable                                |
| Not Applicable                                |
| Not Applicable                                |
| Not Applicable                                |
| N/A                                           |
| ,                                             |
| Brushed Pewter                                |
|                                               |