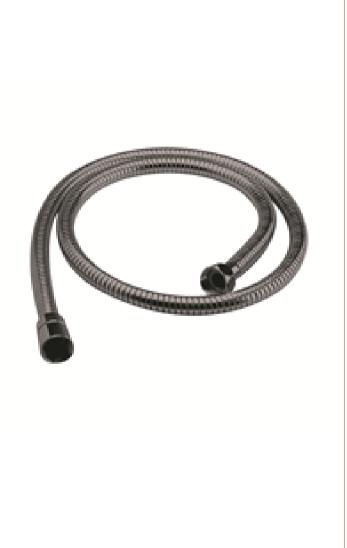

## TECHNICAL DATA SHEET

ROXOR

Sales Code: A791

**Description:** 1.5M Shower Flex

| 15                                            |
|-----------------------------------------------|
| 1500                                          |
| 15                                            |
| 0.27                                          |
|                                               |
| 1500                                          |
| 23                                            |
| 23                                            |
| 0.27                                          |
| 0.21                                          |
| White Cardboard Box                           |
|                                               |
| 1                                             |
| 100 x 50                                      |
| White Label                                   |
| 2                                             |
| Applicable)                                   |
|                                               |
|                                               |
|                                               |
|                                               |
| 19                                            |
| 5056462625928                                 |
|                                               |
| China                                         |
| No                                            |
| Brass                                         |
| Not Applicable                                |
| Not Applicable                                |
| Not Applicable                                |
| No                                            |
| Not Applicable                                |
| Not Applicable                                |
| Not Applicable                                |
|                                               |
| Not Applicable                                |
| 0.5 bar: N/A 1 bar: N/A 2 bar: N/A 3 bar: N/A |
| Approval No: N/A                              |
| Approval No: N/A                              |
| Approval No: N/A                              |
| Not Applicable                                |
| Not Applicable                                |
| Not Applicable                                |
| Not Applicable                                |
| N/A                                           |
| ,                                             |
| Brushed Pewter                                |
|                                               |