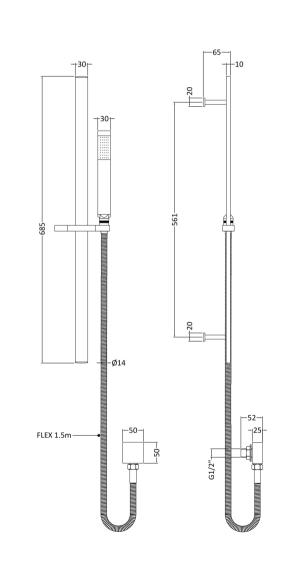

## TECHNICAL DATA SHEET

ROXOR

**Description:** Sheer Rectangular Slider Rail Kit

| Length (mm):                                      |                                       |
|---------------------------------------------------|---------------------------------------|
| Width (mm):                                       | 129                                   |
| Height (mm):                                      | 685                                   |
| Depth (mm):                                       | 65                                    |
| Nett Weight (kg):                                 | 1.54                                  |
| Packaging Dimensions                              |                                       |
| Length (mm):                                      | 700                                   |
| Width (mm):                                       | 140                                   |
| Height (mm):                                      | 83                                    |
| Gross Weight (kg):                                | 1.54                                  |
| Packaging Data                                    | 1.01                                  |
| Box Colour:                                       | White Cardboard Box                   |
| Box Qty:                                          | 1                                     |
| Label Size:                                       | 100 x 50                              |
| Label Colour:                                     | White Label                           |
| Label Qty:                                        | 2                                     |
| Outer Box Dimensions (If                          | -                                     |
|                                                   | Applicable)                           |
| Length (mm):                                      | 200                                   |
| Width (mm):                                       | 300                                   |
| Height (mm):                                      | 440                                   |
| Depth (mm):                                       | 715                                   |
| Gross Weight (kg):                                | 15                                    |
| Barcode:                                          | 5056462620442                         |
| Product Details                                   |                                       |
| Country of Origin:                                | China                                 |
| Fitting Instruction:                              | No                                    |
| Product Material:                                 | Brass/ABS                             |
| Mount Type:                                       | Wall, Surface                         |
| Outlet Elbow Supplied:                            | Yes                                   |
| Easy Clean:                                       | No                                    |
| Head Included:                                    | No                                    |
| Handset Included:                                 | Yes                                   |
| Body Jets Included:                               | No                                    |
| No of Body Jets:                                  | Not Applicable                        |
| Operating Pressure (bar):                         | 0.1                                   |
| Valve/Cartridge Type:                             | Not Applicable                        |
| Flow Rates (L/min): 0.1 bar: N/A                  |                                       |
| TMV2 Approved: No                                 | Approval No: N/A                      |
| TMV3 Approved: No                                 | Approval No: N/A                      |
| WRAS Approved: No                                 | Approval No: N/A                      |
| Head Function:                                    | Not Applicable                        |
| Handset Function:                                 | Single Setting                        |
| Body Jet Info:                                    | Not Applicable                        |
| Pipe Size:                                        | 15 mm                                 |
| n: a .                                            | N/A                                   |
| Pipe Centres:                                     | · · · · · · · · · · · · · · · · · · · |
| Pipe Centres:<br>Colour/Finish:<br>Hose Included: | Brushed Brass<br>Yes                  |