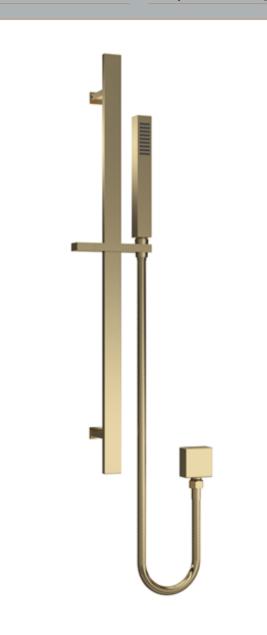

## TECHNICAL DATA SHEET

ROXOR

**Description:** Sheer Rectangular Slider Rail Kit

| Length (mm):                                      |                                       |
|---------------------------------------------------|---------------------------------------|
| Width (mm):                                       | 129                                   |
| Height (mm):                                      | 685                                   |
| Depth (mm):                                       | 65                                    |
| Nett Weight (kg):                                 | 1.54                                  |
| Packaging Dimensions                              |                                       |
| Length (mm):                                      | 700                                   |
| Width (mm):                                       | 140                                   |
| Height (mm):                                      | 83                                    |
| Gross Weight (kg):                                | 1.54                                  |
| Packaging Data                                    | 1.01                                  |
| Box Colour:                                       | White Cardboard Box                   |
| Box Qty:                                          | 1                                     |
| Label Size:                                       | 100 x 50                              |
| Label Colour:                                     | White Label                           |
| Label Qty:                                        | 2                                     |
| Outer Box Dimensions (If                          | -                                     |
|                                                   | Applicable)                           |
| Length (mm):                                      | 200                                   |
| Width (mm):                                       | 300                                   |
| Height (mm):                                      | 440                                   |
| Depth (mm):                                       | 715                                   |
| Gross Weight (kg):                                | 15                                    |
| Barcode:                                          | 5056462620442                         |
| Product Details                                   |                                       |
| Country of Origin:                                | China                                 |
| Fitting Instruction:                              | No                                    |
| Product Material:                                 | Brass/ABS                             |
| Mount Type:                                       | Wall, Surface                         |
| Outlet Elbow Supplied:                            | Yes                                   |
| Easy Clean:                                       | No                                    |
| Head Included:                                    | No                                    |
| Handset Included:                                 | Yes                                   |
| Body Jets Included:                               | No                                    |
| No of Body Jets:                                  | Not Applicable                        |
| Operating Pressure (bar):                         | 0.1                                   |
| Valve/Cartridge Type:                             | Not Applicable                        |
| Flow Rates (L/min): 0.1 bar: N/A                  |                                       |
| TMV2 Approved: No                                 | Approval No: N/A                      |
| TMV3 Approved: No                                 | Approval No: N/A                      |
| WRAS Approved: No                                 | Approval No: N/A                      |
| Head Function:                                    | Not Applicable                        |
| Handset Function:                                 | Single Setting                        |
| Body Jet Info:                                    | Not Applicable                        |
| Pipe Size:                                        | 15 mm                                 |
| n: a .                                            | N/A                                   |
| Pipe Centres:                                     | · · · · · · · · · · · · · · · · · · · |
| Pipe Centres:<br>Colour/Finish:<br>Hose Included: | Brushed Brass<br>Yes                  |