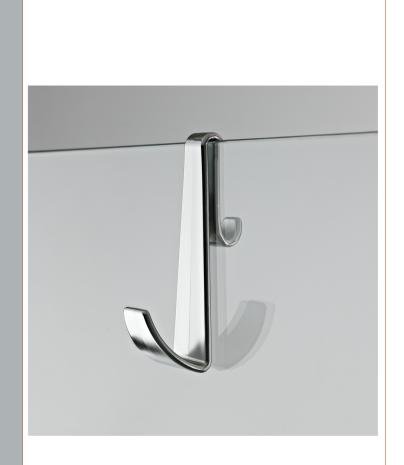

## ENCLOSURES

**Description:** Enclosure Hook (Frameless)

1

| Product Dimensions       |                     |
|--------------------------|---------------------|
| Height (mm):             | 115                 |
| Width (mm):              |                     |
| Depth (mm):              | 75                  |
| Nett Weight (kg):        | 0.06                |
| Packaging Dimensions     |                     |
| Height (mm):             | 80                  |
| Width (mm):              | 150                 |
| Length (mm):             | 40                  |
| Gross Weight (kg):       | 0.06                |
|                          | 0.00                |
| Packaging Data           |                     |
| Box Colour:              | White Cardboard Box |
| Box Qty:                 | 1                   |
| Label Size:              | 100 x 50            |
|                          | White Label         |
| Label Qty:               | 2                   |
| Outer Box Dimensions (If | Applicable)         |
| Height (mm):             |                     |
| Width (mm):              |                     |
| Depth (mm):              |                     |
| Length (mm):             |                     |
| Gross Weight (kg):       |                     |
| Barcode:                 | 5055369029815       |
| Product Details          |                     |
| Country of Origin:       | Italy               |
| Fitting Instruction:     | No                  |
| CE & UKCA:               | N/A                 |
| Profile Material:        |                     |
| Profile Finish:          | Not Applicable      |
| Adjustments (mm):        | N/A                 |
| Entry Width (mm):        | N/A                 |
| Swing In Dim (mm):       | N/A                 |
| Swing Out Dim (mm):      | N/A                 |
| Radius (mm):             | Not Applicable      |
| Glass Thickness (mm):    |                     |
| Easy Fit:                | Not Applicable      |
| Easy Clean:              | Not Applicable      |
| Handle Style:            | Not Applicable      |
| Handle Material:         | Not Applicable      |
| Enclosure Design:        | Not Applicable      |
| Wheel Type:              | Not Applicable      |
| Support Bar Included:    |                     |
| Extras:                  | None                |