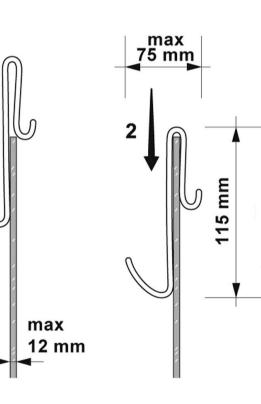

## ENCLOSURES

**Description:** Enclosure Hook (Frameless)

1

| Product Dimensions       |                     |
|--------------------------|---------------------|
| Height (mm):             | 115                 |
| Width (mm):              |                     |
| Depth (mm):              | 75                  |
| Nett Weight (kg):        | 0.06                |
| Packaging Dimensions     |                     |
| Height (mm):             | 80                  |
| Width (mm):              | 150                 |
| Length (mm):             | 40                  |
| Gross Weight (kg):       | 0.06                |
|                          | 0.00                |
| Packaging Data           |                     |
| Box Colour:              | White Cardboard Box |
| Box Qty:                 | 1                   |
| Label Size:              | 100 x 50            |
|                          | White Label         |
| Label Qty:               | 2                   |
| Outer Box Dimensions (If | Applicable)         |
| Height (mm):             |                     |
| Width (mm):              |                     |
| Depth (mm):              |                     |
| Length (mm):             |                     |
| Gross Weight (kg):       |                     |
| Barcode:                 | 5055369029815       |
| Product Details          |                     |
| Country of Origin:       | Italy               |
| Fitting Instruction:     | No                  |
| CE & UKCA:               | N/A                 |
| Profile Material:        |                     |
| Profile Finish:          | Not Applicable      |
| Adjustments (mm):        | N/A                 |
| Entry Width (mm):        | N/A                 |
| Swing In Dim (mm):       | N/A                 |
| Swing Out Dim (mm):      | N/A                 |
| Radius (mm):             | Not Applicable      |
| Glass Thickness (mm):    |                     |
| Easy Fit:                | Not Applicable      |
| Easy Clean:              | Not Applicable      |
| Handle Style:            | Not Applicable      |
| Handle Material:         | Not Applicable      |
| Enclosure Design:        | Not Applicable      |
| Wheel Type:              | Not Applicable      |
| Support Bar Included:    |                     |
| Extras:                  | None                |