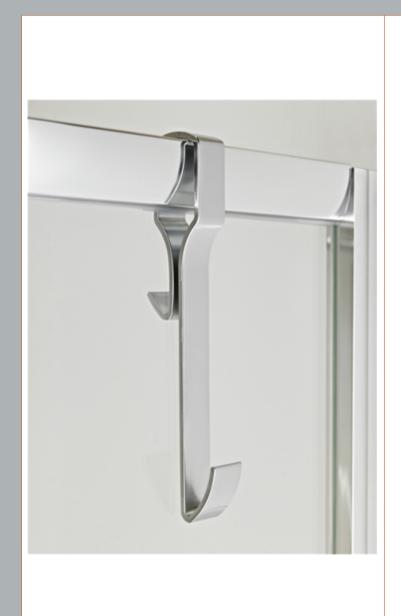

Sales Code: ACC004 Description: Enclosure Hook (Framed)

| <b>Product Dimensions</b>   |                     |
|-----------------------------|---------------------|
| Height (mm):                | 300                 |
| Width (mm):                 | 25                  |
| Depth (mm):                 | 60                  |
| Nett Weight (kg):           | 0.1                 |
| <b>Packaging Dimensions</b> |                     |
| Height (mm):                | 335                 |
| Width (mm):                 | 66                  |
| Length (mm):                | 30                  |
| Gross Weight (kg):          | 0.1                 |
| Packaging Data              |                     |
| Box Colour:                 | White Cardboard Box |
| Box Qty:                    | 1                   |
| Label Size:                 | 100 x 50            |
| Label Colour:               | White Label         |
| Label Qty:                  | 2                   |
| Outer Box Dimensions (If    | Applicable)         |
| Height (mm):                |                     |
| Width (mm):                 |                     |
| Depth (mm):                 |                     |
| Length (mm):                |                     |
| Gross Weight (kg):          |                     |
| Barcode:                    | 5055369029822       |
| Product Details             |                     |
| Country of Origin:          | Italy               |
| Fitting Instruction:        | No                  |
| CE & UKCA:                  | N/A                 |
| Profile Material:           | .,,.                |
| Profile Finish:             | Not Applicable      |
| Adjustments (mm):           | N/A                 |
| Entry Width (mm):           | N/A                 |
| Swing In Dim (mm):          | N/A                 |
| Swing Out Dim (mm):         | N/A                 |
| Radius (mm):                | Not Applicable      |
| Glass Thickness (mm):       |                     |
| Easy Fit:                   | Not Applicable      |
| Easy Clean:                 | Not Applicable      |
| Handle Style:               | Not Applicable      |
| Handle Material:            | Not Applicable      |
| Enclosure Design:           | Not Applicable      |
| Wheel Type:                 | Not Applicable      |
| Support Bar Included:       |                     |
| Extras:                     | None                |