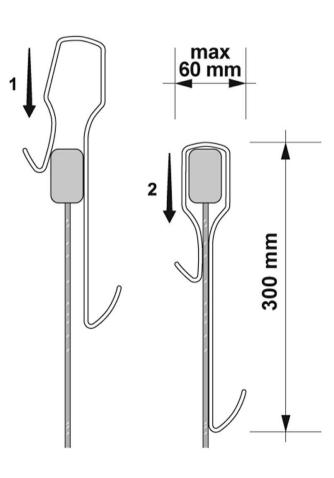

Sales Code: ACC004 Description: Enclosure Hook (Framed)

| <b>Product Dimensions</b>   |                     |
|-----------------------------|---------------------|
| Height (mm):                | 300                 |
| Width (mm):                 | 25                  |
| Depth (mm):                 | 60                  |
| Nett Weight (kg):           | 0.1                 |
| <b>Packaging Dimensions</b> |                     |
| Height (mm):                | 335                 |
| Width (mm):                 | 66                  |
| Length (mm):                | 30                  |
| Gross Weight (kg):          | 0.1                 |
| Packaging Data              |                     |
| Box Colour:                 | White Cardboard Box |
| Box Qty:                    | 1                   |
| Label Size:                 | 100 x 50            |
| Label Colour:               | White Label         |
| Label Qty:                  | 2                   |
| Outer Box Dimensions (If    | Applicable)         |
| Height (mm):                |                     |
| Width (mm):                 |                     |
| Depth (mm):                 |                     |
| Length (mm):                |                     |
| Gross Weight (kg):          |                     |
| Barcode:                    | 5055369029822       |
| Product Details             |                     |
| Country of Origin:          | Italy               |
| Fitting Instruction:        | No                  |
| CE & UKCA:                  | N/A                 |
| Profile Material:           | .,,.                |
| Profile Finish:             | Not Applicable      |
| Adjustments (mm):           | N/A                 |
| Entry Width (mm):           | N/A                 |
| Swing In Dim (mm):          | N/A                 |
| Swing Out Dim (mm):         | N/A                 |
| Radius (mm):                | Not Applicable      |
| Glass Thickness (mm):       |                     |
| Easy Fit:                   | Not Applicable      |
| Easy Clean:                 | Not Applicable      |
| Handle Style:               | Not Applicable      |
| Handle Material:            | Not Applicable      |
| Enclosure Design:           | Not Applicable      |
| Wheel Type:                 | Not Applicable      |
| Support Bar Included:       |                     |
| Extras:                     | None                |