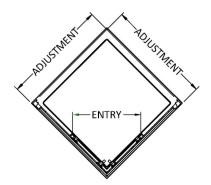

## ENCLOSURES

Sales Code: AFCE7676

**Description:** Aegean Corner Entry Enclosure 760X760mm

| Product Dimensions                |                               |
|-----------------------------------|-------------------------------|
| Height (mm):                      | 1850                          |
| Width (mm):                       | 745                           |
| Depth (mm):                       | 745                           |
| Nett Weight (kg):                 | 45                            |
|                                   |                               |
| Packaging Dimensions              |                               |
| Height (mm):                      | 1910                          |
| Width (mm):                       | 635                           |
| Length (mm):                      | 65                            |
| Gross Weight (kg):                | 45                            |
| Packaging Data                    |                               |
| Box Colour:                       | Brown Cardboard Box - Printed |
| Box Qty:                          | 1                             |
| Label Size:                       | 100 x 50                      |
| Label Colour:                     | Not Applicable                |
| Label Qty:                        | 0                             |
| <b>Outer Box Dimensions (If</b> A | Applicable)                   |
| Height (mm):                      |                               |
| Width (mm):                       |                               |
| Depth (mm):                       |                               |
| Length (mm):                      |                               |
| Gross Weight (kg):                |                               |
| Barcode:                          | 5055369005123                 |
| Product Details                   |                               |
| Country of Origin:                | China                         |
| Fitting Instruction:              | No                            |
| CE & UKCA:                        | Yes                           |
| Profile Material:                 | Aluminium                     |
| Profile Finish:                   | Chrome                        |
| Adjustments (mm):                 | 725mm - 745mm                 |
| Entry Width (mm):                 | 360mm                         |
| Swing In Dim (mm):                | N/A                           |
| Swing Out Dim (mm):               | N/A                           |
| Radius (mm):                      | Not Applicable                |
| Glass Thickness (mm):             | 6                             |
| Easy Fit:                         | Yes                           |
| Easy Clean:                       | No                            |
| Handle Style:                     | Square T Shape Handle         |
| Handle Material:                  | Metal                         |
| Enclosure Design:                 | Framed                        |
| Wheel Type:                       | Dual, Quick Release           |
| Support Bar Included:             | Support Bar Not Included      |
| Extras:                           | None                          |
|                                   |                               |