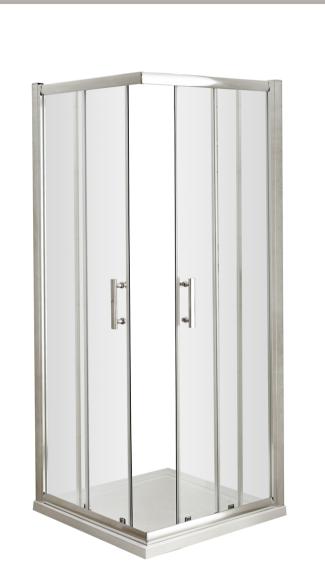

## ENCLOSURES

Sales Code: AFCE7676

**Description:** Aegean Corner Entry Enclosure 760X760mm

| Product Dimensions                |                               |
|-----------------------------------|-------------------------------|
| Height (mm):                      | 1850                          |
| Width (mm):                       | 745                           |
| Depth (mm):                       | 745                           |
| Nett Weight (kg):                 | 45                            |
|                                   |                               |
| Packaging Dimensions              |                               |
| Height (mm):                      | 1910                          |
| Width (mm):                       | 635                           |
| Length (mm):                      | 65                            |
| Gross Weight (kg):                | 45                            |
| Packaging Data                    |                               |
| Box Colour:                       | Brown Cardboard Box - Printed |
| Box Qty:                          | 1                             |
| Label Size:                       | 100 x 50                      |
| Label Colour:                     | Not Applicable                |
| Label Qty:                        | 0                             |
| <b>Outer Box Dimensions (If</b> A | Applicable)                   |
| Height (mm):                      |                               |
| Width (mm):                       |                               |
| Depth (mm):                       |                               |
| Length (mm):                      |                               |
| Gross Weight (kg):                |                               |
| Barcode:                          | 5055369005123                 |
| Product Details                   |                               |
| Country of Origin:                | China                         |
| Fitting Instruction:              | No                            |
| CE & UKCA:                        | Yes                           |
| Profile Material:                 | Aluminium                     |
| Profile Finish:                   | Chrome                        |
| Adjustments (mm):                 | 725mm - 745mm                 |
| Entry Width (mm):                 | 360mm                         |
| Swing In Dim (mm):                | N/A                           |
| Swing Out Dim (mm):               | N/A                           |
| Radius (mm):                      | Not Applicable                |
| Glass Thickness (mm):             | 6                             |
| Easy Fit:                         | Yes                           |
| Easy Clean:                       | No                            |
| Handle Style:                     | Square T Shape Handle         |
| Handle Material:                  | Metal                         |
| Enclosure Design:                 | Framed                        |
| Wheel Type:                       | Dual, Quick Release           |
| Support Bar Included:             | Support Bar Not Included      |
| Extras:                           | None                          |
|                                   |                               |