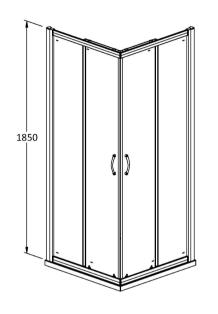

## ENCLOSURES

Sales Code: AFCE7676

**Description:** Aegean Corner Entry Enclosure 760X760mm

| Product Dimensions                |                               |
|-----------------------------------|-------------------------------|
| Height (mm):                      | 1850                          |
| Width (mm):                       | 745                           |
| Depth (mm):                       | 745                           |
| Nett Weight (kg):                 | 45                            |
|                                   |                               |
| Packaging Dimensions              |                               |
| Height (mm):                      | 1910                          |
| Width (mm):                       | 635                           |
| Length (mm):                      | 65                            |
| Gross Weight (kg):                | 45                            |
| Packaging Data                    |                               |
| Box Colour:                       | Brown Cardboard Box - Printed |
| Box Qty:                          | 1                             |
| Label Size:                       | 100 x 50                      |
| Label Colour:                     | Not Applicable                |
| Label Qty:                        | 0                             |
| <b>Outer Box Dimensions (If</b> A | Applicable)                   |
| Height (mm):                      |                               |
| Width (mm):                       |                               |
| Depth (mm):                       |                               |
| Length (mm):                      |                               |
| Gross Weight (kg):                |                               |
| Barcode:                          | 5055369005123                 |
| Product Details                   |                               |
| Country of Origin:                | China                         |
| Fitting Instruction:              | No                            |
| CE & UKCA:                        | Yes                           |
| Profile Material:                 | Aluminium                     |
| Profile Finish:                   | Chrome                        |
| Adjustments (mm):                 | 725mm - 745mm                 |
| Entry Width (mm):                 | 360mm                         |
| Swing In Dim (mm):                | N/A                           |
| Swing Out Dim (mm):               | N/A                           |
| Radius (mm):                      | Not Applicable                |
| Glass Thickness (mm):             | 6                             |
| Easy Fit:                         | Yes                           |
| Easy Clean:                       | No                            |
| Handle Style:                     | Square T Shape Handle         |
| Handle Material:                  | Metal                         |
| Enclosure Design:                 | Framed                        |
| Wheel Type:                       | Dual, Quick Release           |
| Support Bar Included:             | Support Bar Not Included      |
| Extras:                           | None                          |
|                                   |                               |