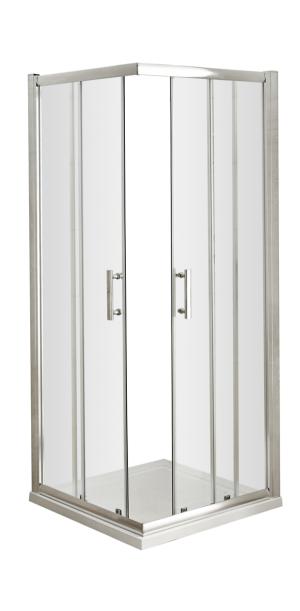

Sales Code: AFCE8080 Description: Aegean Corner Entry Enclosure 800X800mm

| <b>Product Dimensions</b> |                               |
|---------------------------|-------------------------------|
| Height (mm):              | 1850                          |
| Width (mm):               | 785                           |
| Depth (mm):               | 785                           |
| Nett Weight (kg):         | 46.2                          |
| Packaging Dimensions      |                               |
| Height (mm):              | 1910                          |
| Width (mm):               | 655                           |
| Length (mm):              | 65                            |
| Gross Weight (kg):        | 46.2                          |
| Packaging Data            |                               |
| Box Colour:               | Brown Cardboard Box - Printed |
| Box Qty:                  | 1                             |
| Label Size:               | 100 x 50                      |
| Label Colour:             | Not Applicable                |
| Label Qty:                | 0                             |
| Outer Box Dimensions (If  | Applicable)                   |
| Height (mm):              |                               |
| Width (mm):               |                               |
| Depth (mm):               |                               |
| Length (mm):              |                               |
| Gross Weight (kg):        |                               |
| Barcode:                  | 5055369080151                 |
| <b>Product Details</b>    |                               |
| Country of Origin:        | China                         |
| Fitting Instruction:      | No                            |
| CE & UKCA:                | Yes                           |
| Profile Material:         | Aluminium                     |
| Profile Finish:           | Chrome                        |
| Adjustments (mm):         | 765mm - 785mm                 |
| Entry Width (mm):         | 380mm                         |
| Swing In Dim (mm):        | N/A                           |
| Swing Out Dim (mm):       | N/A                           |
| Radius (mm):              | Not Applicable                |
| Glass Thickness (mm):     | 6                             |
| Easy Fit:                 | Yes                           |
| Easy Clean:               | No                            |
| Handle Style:             | Square T Shape Handle         |
| Handle Material:          | Metal                         |
| Enclosure Design:         | Framed                        |
| Wheel Type:               | Dual, Quick Release           |
| Support Bar Included:     | Support Bar Not Included      |
| Extras:                   | None                          |