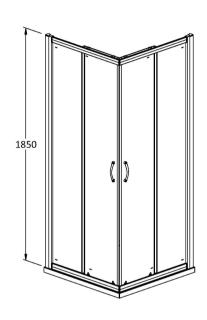

Sales Code: AFCE8080 Description: Aegean Corner Entry Enclosure 800X800mm

| <b>Product Dimensions</b> |                               |
|---------------------------|-------------------------------|
| Height (mm):              | 1850                          |
| Width (mm):               | 785                           |
| Depth (mm):               | 785                           |
| Nett Weight (kg):         | 46.2                          |
| Packaging Dimensions      |                               |
| Height (mm):              | 1910                          |
| Width (mm):               | 655                           |
| Length (mm):              | 65                            |
| Gross Weight (kg):        | 46.2                          |
| Packaging Data            |                               |
| Box Colour:               | Brown Cardboard Box - Printed |
| Box Qty:                  | 1                             |
| Label Size:               | 100 x 50                      |
| Label Colour:             | Not Applicable                |
| Label Qty:                | 0                             |
| Outer Box Dimensions (If  | Applicable)                   |
| Height (mm):              |                               |
| Width (mm):               |                               |
| Depth (mm):               |                               |
| Length (mm):              |                               |
| Gross Weight (kg):        |                               |
| Barcode:                  | 5055369080151                 |
| <b>Product Details</b>    |                               |
| Country of Origin:        | China                         |
| Fitting Instruction:      | No                            |
| CE & UKCA:                | Yes                           |
| Profile Material:         | Aluminium                     |
| Profile Finish:           | Chrome                        |
| Adjustments (mm):         | 765mm - 785mm                 |
| Entry Width (mm):         | 380mm                         |
| Swing In Dim (mm):        | N/A                           |
| Swing Out Dim (mm):       | N/A                           |
| Radius (mm):              | Not Applicable                |
| Glass Thickness (mm):     | 6                             |
| Easy Fit:                 | Yes                           |
| Easy Clean:               | No                            |
| Handle Style:             | Square T Shape Handle         |
| Handle Material:          | Metal                         |
| Enclosure Design:         | Framed                        |
| Wheel Type:               | Dual, Quick Release           |
| Support Bar Included:     | Support Bar Not Included      |
| Extras:                   | None                          |