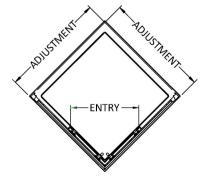

Sales Code: AFCE8080 Description: Aegean Corner Entry Enclosure 800X800mm

| <b>Product Dimensions</b> |                               |
|---------------------------|-------------------------------|
| Height (mm):              | 1850                          |
| Width (mm):               | 785                           |
| Depth (mm):               | 785                           |
| Nett Weight (kg):         | 46.2                          |
| Packaging Dimensions      |                               |
| Height (mm):              | 1910                          |
| Width (mm):               | 655                           |
| Length (mm):              | 65                            |
| Gross Weight (kg):        | 46.2                          |
| Packaging Data            |                               |
| Box Colour:               | Brown Cardboard Box - Printed |
| Box Qty:                  | 1                             |
| Label Size:               | 100 x 50                      |
| Label Colour:             | Not Applicable                |
| Label Qty:                | 0                             |
| Outer Box Dimensions (If  | Applicable)                   |
| Height (mm):              |                               |
| Width (mm):               |                               |
| Depth (mm):               |                               |
| Length (mm):              |                               |
| Gross Weight (kg):        |                               |
| Barcode:                  | 5055369080151                 |
| <b>Product Details</b>    |                               |
| Country of Origin:        | China                         |
| Fitting Instruction:      | No                            |
| CE & UKCA:                | Yes                           |
| Profile Material:         | Aluminium                     |
| Profile Finish:           | Chrome                        |
| Adjustments (mm):         | 765mm - 785mm                 |
| Entry Width (mm):         | 380mm                         |
| Swing In Dim (mm):        | N/A                           |
| Swing Out Dim (mm):       | N/A                           |
| Radius (mm):              | Not Applicable                |
| Glass Thickness (mm):     | 6                             |
| Easy Fit:                 | Yes                           |
| Easy Clean:               | No                            |
| Handle Style:             | Square T Shape Handle         |
| Handle Material:          | Metal                         |
| Enclosure Design:         | Framed                        |
| Wheel Type:               | Dual, Quick Release           |
| Support Bar Included:     | Support Bar Not Included      |
| Extras:                   | None                          |