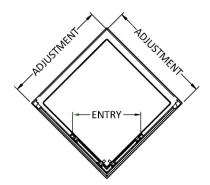

## ENCLOSURES

Sales Code: AFCE9090

**Description:** Aegean Corner Entry Enclosure 900X900mm

| Product Dimensions         |                               |
|----------------------------|-------------------------------|
| Height (mm):               | 1850                          |
| Width (mm):                | 885                           |
| Depth (mm):                | 885                           |
| Nett Weight (kg):          | 48.7                          |
| Packaging Dimensions       |                               |
| Height (mm):               | 1910                          |
| Width (mm):                | 705                           |
| Length (mm):               | 65                            |
| Gross Weight (kg):         | 48.7                          |
| Packaging Data             |                               |
| Box Colour:                | Brown Cardboard Box - Printed |
| Box Qty:                   | 1                             |
| Label Size:                | 100 x 50                      |
| Label Colour:              | Not Applicable                |
| Label Qty:                 | 0                             |
| Outer Box Dimensions (If A | Applicable)                   |
| Height (mm):               | 11 /                          |
| Width (mm):                |                               |
| Depth (mm):                |                               |
| Length (mm):               |                               |
| Gross Weight (kg):         |                               |
| Barcode:                   | 5055369080168                 |
| Product Details            |                               |
| Country of Origin:         | China                         |
| Fitting Instruction:       | No                            |
| CE & UKCA:                 | Yes                           |
| Profile Material:          | Aluminium                     |
| Profile Finish:            | Chrome                        |
| Adjustments (mm):          | 865mm - 885mm                 |
| Entry Width (mm):          | 430mm                         |
| Swing In Dim (mm):         | N/A                           |
| Swing Out Dim (mm):        | N/A                           |
| Radius (mm):               | Not Applicable                |
| Glass Thickness (mm):      | 6                             |
| Easy Fit:                  | Yes                           |
| Easy Clean:                | No                            |
| Handle Style:              | Square T Shape Handle         |
| Handle Material:           | Metal                         |
| Enclosure Design:          | Framed                        |
| Wheel Type:                | Dual, Quick Release           |
| Support Bar Included:      | Support Bar Not Included      |
| Extras:                    | None                          |