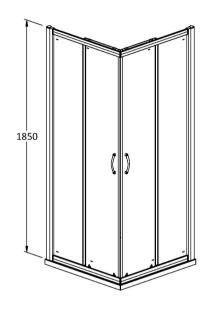

## ENCLOSURES

Sales Code: AFCE9090

**Description:** Aegean Corner Entry Enclosure 900X900mm

| Product Dimensions         |                               |
|----------------------------|-------------------------------|
| Height (mm):               | 1850                          |
| Width (mm):                | 885                           |
| Depth (mm):                | 885                           |
| Nett Weight (kg):          | 48.7                          |
| Packaging Dimensions       |                               |
| Height (mm):               | 1910                          |
| Width (mm):                | 705                           |
| Length (mm):               | 65                            |
| Gross Weight (kg):         | 48.7                          |
| Packaging Data             |                               |
| Box Colour:                | Brown Cardboard Box - Printed |
| Box Qty:                   | 1                             |
| Label Size:                | 100 x 50                      |
| Label Colour:              | Not Applicable                |
| Label Qty:                 | 0                             |
| Outer Box Dimensions (If A | Applicable)                   |
| Height (mm):               | 11 /                          |
| Width (mm):                |                               |
| Depth (mm):                |                               |
| Length (mm):               |                               |
| Gross Weight (kg):         |                               |
| Barcode:                   | 5055369080168                 |
| Product Details            |                               |
| Country of Origin:         | China                         |
| Fitting Instruction:       | No                            |
| CE & UKCA:                 | Yes                           |
| Profile Material:          | Aluminium                     |
| Profile Finish:            | Chrome                        |
| Adjustments (mm):          | 865mm - 885mm                 |
| Entry Width (mm):          | 430mm                         |
| Swing In Dim (mm):         | N/A                           |
| Swing Out Dim (mm):        | N/A                           |
| Radius (mm):               | Not Applicable                |
| Glass Thickness (mm):      | 6                             |
| Easy Fit:                  | Yes                           |
| Easy Clean:                | No                            |
| Handle Style:              | Square T Shape Handle         |
| Handle Material:           | Metal                         |
| Enclosure Design:          | Framed                        |
| Wheel Type:                | Dual, Quick Release           |
| Support Bar Included:      | Support Bar Not Included      |
| Extras:                    | None                          |