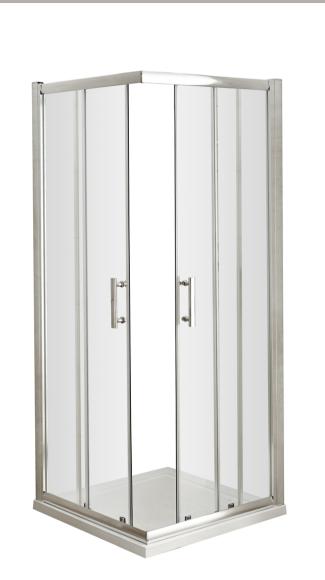

## ENCLOSURES

Sales Code: AFCE9090

**Description:** Aegean Corner Entry Enclosure 900X900mm

| Product Dimensions         |                               |
|----------------------------|-------------------------------|
| Height (mm):               | 1850                          |
| Width (mm):                | 885                           |
| Depth (mm):                | 885                           |
| Nett Weight (kg):          | 48.7                          |
| Packaging Dimensions       |                               |
| Height (mm):               | 1910                          |
| Width (mm):                | 705                           |
| Length (mm):               | 65                            |
| Gross Weight (kg):         | 48.7                          |
| Packaging Data             |                               |
| Box Colour:                | Brown Cardboard Box - Printed |
| Box Qty:                   | 1                             |
| Label Size:                | 100 x 50                      |
| Label Colour:              | Not Applicable                |
| Label Qty:                 | 0                             |
| Outer Box Dimensions (If A | Applicable)                   |
| Height (mm):               | 11 /                          |
| Width (mm):                |                               |
| Depth (mm):                |                               |
| Length (mm):               |                               |
| Gross Weight (kg):         |                               |
| Barcode:                   | 5055369080168                 |
| Product Details            |                               |
| Country of Origin:         | China                         |
| Fitting Instruction:       | No                            |
| CE & UKCA:                 | Yes                           |
| Profile Material:          | Aluminium                     |
| Profile Finish:            | Chrome                        |
| Adjustments (mm):          | 865mm - 885mm                 |
| Entry Width (mm):          | 430mm                         |
| Swing In Dim (mm):         | N/A                           |
| Swing Out Dim (mm):        | N/A                           |
| Radius (mm):               | Not Applicable                |
| Glass Thickness (mm):      | 6                             |
| Easy Fit:                  | Yes                           |
| Easy Clean:                | No                            |
| Handle Style:              | Square T Shape Handle         |
| Handle Material:           | Metal                         |
| Enclosure Design:          | Framed                        |
| Wheel Type:                | Dual, Quick Release           |
| Support Bar Included:      | Support Bar Not Included      |
| Extras:                    | None                          |