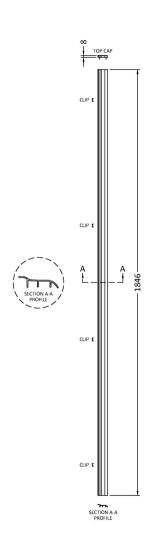

Sales Code: AQ-SCK Description: 1850mm Enclosure Screw Cover Kit Chrome

| <b>Product Dimensions</b>            |                          |
|--------------------------------------|--------------------------|
| Height (mm):                         | 1850                     |
| Width (mm):                          | 43                       |
| Depth (mm):                          | 12                       |
| Nett Weight (kg):                    | 0.5                      |
| Packaging Dimensions                 |                          |
| Height (mm):                         | 1905                     |
| Width (mm):                          | 52                       |
| Length (mm):                         | 23                       |
| Gross Weight (kg):                   | 0.55                     |
| Packaging Data                       |                          |
| Box Colour:                          | Brown Cardboard Box      |
| Box Qty:                             | 1                        |
| Label Size:                          | 100 x 50                 |
| Label Colour:                        | White Label              |
| Label Qty:                           | 1                        |
| <b>Outer Box Dimensions (If Appl</b> | licable)                 |
| Height (mm):                         |                          |
| Width (mm):                          |                          |
| Depth (mm):                          |                          |
| Length (mm):                         |                          |
| Gross Weight (kg):                   |                          |
| Barcode:                             | 5055369076253            |
| <b>Product Details</b>               |                          |
| Country of Origin:                   | China                    |
| Fitting Instruction:                 | No                       |
| CE & UKCA:                           | N/A                      |
| Profile Material:                    | Aluminium                |
| Profile Finish:                      | Chrome                   |
| Adjustments (mm):                    | None                     |
| Entry Width (mm):                    |                          |
| Swing In Dim (mm):                   |                          |
| Swing Out Dim (mm):                  |                          |
| Radius (mm):                         | Not Applicable           |
| Glass Thickness (mm):                |                          |
| Easy Fit:                            | Yes                      |
| Easy Clean:                          | No                       |
| Handle Style:                        | Not Applicable           |
| Handle Material:                     | Not Applicable           |
| Enclosure Design:                    | Not Applicable           |
| Wheel Type:                          | Not Applicable           |
| Support Bar Included:                | Support Bar Not Included |
| Extras:                              | None                     |