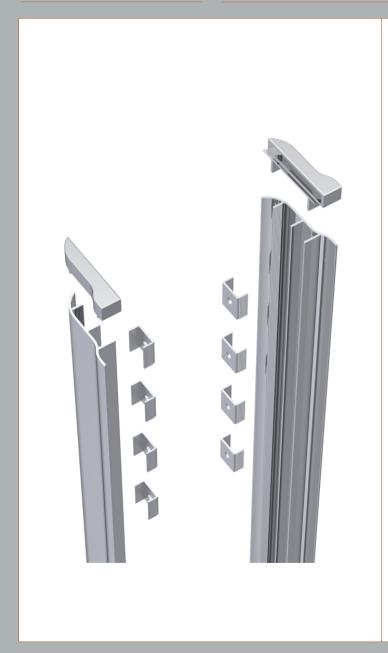

Sales Code: AQ-SCK Description: 1850mm Enclosure Screw Cover Kit Chrome

| <b>Product Dimensions</b>            |                          |
|--------------------------------------|--------------------------|
| Height (mm):                         | 1850                     |
| Width (mm):                          | 43                       |
| Depth (mm):                          | 12                       |
| Nett Weight (kg):                    | 0.5                      |
| Packaging Dimensions                 |                          |
| Height (mm):                         | 1905                     |
| Width (mm):                          | 52                       |
| Length (mm):                         | 23                       |
| Gross Weight (kg):                   | 0.55                     |
| Packaging Data                       |                          |
| Box Colour:                          | Brown Cardboard Box      |
| Box Qty:                             | 1                        |
| Label Size:                          | 100 x 50                 |
| Label Colour:                        | White Label              |
| Label Qty:                           | 1                        |
| <b>Outer Box Dimensions (If Appl</b> | licable)                 |
| Height (mm):                         |                          |
| Width (mm):                          |                          |
| Depth (mm):                          |                          |
| Length (mm):                         |                          |
| Gross Weight (kg):                   |                          |
| Barcode:                             | 5055369076253            |
| <b>Product Details</b>               |                          |
| Country of Origin:                   | China                    |
| Fitting Instruction:                 | No                       |
| CE & UKCA:                           | N/A                      |
| Profile Material:                    | Aluminium                |
| Profile Finish:                      | Chrome                   |
| Adjustments (mm):                    | None                     |
| Entry Width (mm):                    |                          |
| Swing In Dim (mm):                   |                          |
| Swing Out Dim (mm):                  |                          |
| Radius (mm):                         | Not Applicable           |
| Glass Thickness (mm):                |                          |
| Easy Fit:                            | Yes                      |
| Easy Clean:                          | No                       |
| Handle Style:                        | Not Applicable           |
| Handle Material:                     | Not Applicable           |
| Enclosure Design:                    | Not Applicable           |
| Wheel Type:                          | Not Applicable           |
| Support Bar Included:                | Support Bar Not Included |
| Extras:                              | None                     |