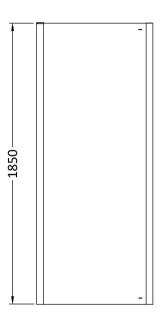

Sales Code: AQFSP10 Description: Pacific Side Panel 1000mm

| <b>Product Dimensions</b>  |                               |
|----------------------------|-------------------------------|
| Height (mm):               | 1850                          |
| Width (mm):                | 990                           |
| Depth (mm):                | 31                            |
| Nett Weight (kg):          | 31.2                          |
| Packaging Dimensions       |                               |
| Height (mm):               | 1910                          |
| Width (mm):                | 1010                          |
| Length (mm):               | 95                            |
| Gross Weight (kg):         | 31.2                          |
| Packaging Data             |                               |
| Box Colour:                | Brown Cardboard Box - Printed |
| Box Qty:                   | 1                             |
| Label Size:                | 100 x 50                      |
| Label Colour:              | Not Applicable                |
| Label Qty:                 | 0                             |
| Outer Box Dimensions (If A | Applicable)                   |
| Height (mm):               |                               |
| Width (mm):                |                               |
| Depth (mm):                |                               |
| Length (mm):               |                               |
| Gross Weight (kg):         |                               |
| Barcode:                   | 5055369080502                 |
| Product Details            |                               |
| Country of Origin:         | China                         |
| Fitting Instruction:       | No                            |
| CE & UKCA:                 | Yes                           |
| Profile Material:          | Aluminium                     |
| Profile Finish:            | Chrome                        |
| Adjustments (mm):          | 965mm -990mm                  |
| Entry Width (mm):          | N/A                           |
| Swing In Dim (mm):         | N/A                           |
| Swing Out Dim (mm):        | N/A                           |
| Radius (mm):               | Not Applicable                |
| Glass Thickness (mm):      | 6                             |
| Easy Fit:                  | No                            |
| Easy Clean:                | No                            |
| Handle Style:              | Not Applicable                |
| Handle Material:           | Not Applicable                |
| Enclosure Design:          | Semi-Frameless                |
| Wheel Type:                | Not Applicable                |
| Support Bar Included:      | Support Bar Not Included      |
| Extras:                    | None                          |