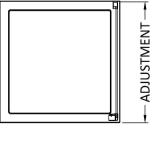

Sales Code: AQFSP10 Description: Pacific Side Panel 1000mm

| <b>Product Dimensions</b>  |                               |
|----------------------------|-------------------------------|
| Height (mm):               | 1850                          |
| Width (mm):                | 990                           |
| Depth (mm):                | 31                            |
| Nett Weight (kg):          | 31.2                          |
| Packaging Dimensions       |                               |
| Height (mm):               | 1910                          |
| Width (mm):                | 1010                          |
| Length (mm):               | 95                            |
| Gross Weight (kg):         | 31.2                          |
| Packaging Data             |                               |
| Box Colour:                | Brown Cardboard Box - Printed |
| Box Qty:                   | 1                             |
| Label Size:                | 100 x 50                      |
| Label Colour:              | Not Applicable                |
| Label Qty:                 | 0                             |
| Outer Box Dimensions (If A | Applicable)                   |
| Height (mm):               |                               |
| Width (mm):                |                               |
| Depth (mm):                |                               |
| Length (mm):               |                               |
| Gross Weight (kg):         |                               |
| Barcode:                   | 5055369080502                 |
| Product Details            |                               |
| Country of Origin:         | China                         |
| Fitting Instruction:       | No                            |
| CE & UKCA:                 | Yes                           |
| Profile Material:          | Aluminium                     |
| Profile Finish:            | Chrome                        |
| Adjustments (mm):          | 965mm -990mm                  |
| Entry Width (mm):          | N/A                           |
| Swing In Dim (mm):         | N/A                           |
| Swing Out Dim (mm):        | N/A                           |
| Radius (mm):               | Not Applicable                |
| Glass Thickness (mm):      | 6                             |
| Easy Fit:                  | No                            |
| Easy Clean:                | No                            |
| Handle Style:              | Not Applicable                |
| Handle Material:           | Not Applicable                |
| Enclosure Design:          | Semi-Frameless                |
| Wheel Type:                | Not Applicable                |
| Support Bar Included:      | Support Bar Not Included      |
| Extras:                    | None                          |