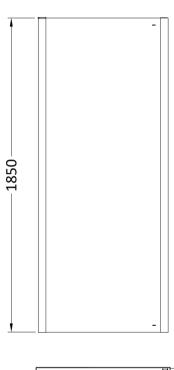

Sales Code: AQFSP70 Description: Pacific Side Panel 700mm

| <b>Product Dimensions</b>         |                               |
|-----------------------------------|-------------------------------|
| Height (mm):                      | 1850                          |
| Width (mm):                       | 690                           |
| Depth (mm):                       | 31                            |
| Nett Weight (kg):                 | 21.4                          |
| Packaging Dimensions              |                               |
| Height (mm):                      | 1910                          |
| Width (mm):                       | 710                           |
| Length (mm):                      | 95                            |
| Gross Weight (kg):                | 21.4                          |
| Packaging Data                    |                               |
| Box Colour:                       | Brown Cardboard Box - Printed |
| Box Qty:                          | 1                             |
| Label Size:                       | 100 x 50                      |
| Label Colour:                     | Not Applicable                |
| Label Qty:                        | 0                             |
| <b>Outer Box Dimensions (If A</b> | Applicable)                   |
| Height (mm):                      |                               |
| Width (mm):                       |                               |
| Depth (mm):                       |                               |
| Length (mm):                      |                               |
| Gross Weight (kg):                |                               |
| Barcode:                          | 5055369080465                 |
| Product Details                   |                               |
| Country of Origin:                | China                         |
| Fitting Instruction:              | No                            |
| CE & UKCA:                        | Yes                           |
| Profile Material:                 | Aluminium                     |
| Profile Finish:                   | Chrome                        |
| Adjustments (mm):                 | 665mm -690mm                  |
| Entry Width (mm):                 | N/A                           |
| Swing In Dim (mm):                | N/A                           |
| Swing Out Dim (mm):               | N/A                           |
| Radius (mm):                      | Not Applicable                |
| Glass Thickness (mm):             | 6                             |
| Easy Fit:                         | No                            |
| Easy Clean:                       | No                            |
| Handle Style:                     | Not Applicable                |
| Handle Material:                  | Not Applicable                |
| Enclosure Design:                 | Semi-Frameless                |
| Wheel Type:                       | Not Applicable                |
| Support Bar Included:             | Support Bar Not Included      |
| Extras:                           | None                          |