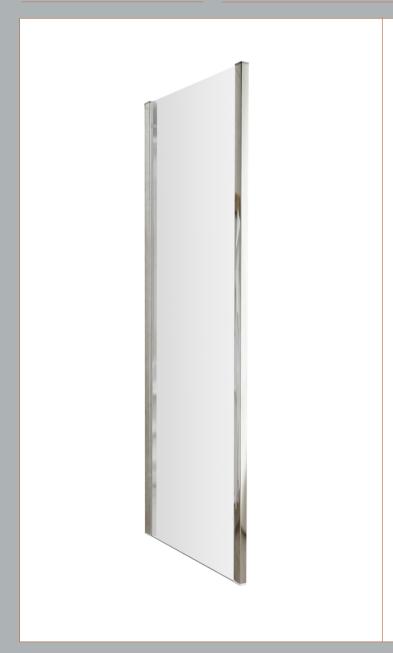

Sales Code: AQFSP70 Description: Pacific Side Panel 700mm

| <b>Product Dimensions</b>         |                               |
|-----------------------------------|-------------------------------|
| Height (mm):                      | 1850                          |
| Width (mm):                       | 690                           |
| Depth (mm):                       | 31                            |
| Nett Weight (kg):                 | 21.4                          |
| Packaging Dimensions              |                               |
| Height (mm):                      | 1910                          |
| Width (mm):                       | 710                           |
| Length (mm):                      | 95                            |
| Gross Weight (kg):                | 21.4                          |
| Packaging Data                    |                               |
| Box Colour:                       | Brown Cardboard Box - Printed |
| Box Qty:                          | 1                             |
| Label Size:                       | 100 x 50                      |
| Label Colour:                     | Not Applicable                |
| Label Qty:                        | 0                             |
| <b>Outer Box Dimensions (If A</b> | Applicable)                   |
| Height (mm):                      |                               |
| Width (mm):                       |                               |
| Depth (mm):                       |                               |
| Length (mm):                      |                               |
| Gross Weight (kg):                |                               |
| Barcode:                          | 5055369080465                 |
| Product Details                   |                               |
| Country of Origin:                | China                         |
| Fitting Instruction:              | No                            |
| CE & UKCA:                        | Yes                           |
| Profile Material:                 | Aluminium                     |
| Profile Finish:                   | Chrome                        |
| Adjustments (mm):                 | 665mm -690mm                  |
| Entry Width (mm):                 | N/A                           |
| Swing In Dim (mm):                | N/A                           |
| Swing Out Dim (mm):               | N/A                           |
| Radius (mm):                      | Not Applicable                |
| Glass Thickness (mm):             | 6                             |
| Easy Fit:                         | No                            |
| Easy Clean:                       | No                            |
| Handle Style:                     | Not Applicable                |
| Handle Material:                  | Not Applicable                |
| Enclosure Design:                 | Semi-Frameless                |
| Wheel Type:                       | Not Applicable                |
| Support Bar Included:             | Support Bar Not Included      |
| Extras:                           | None                          |