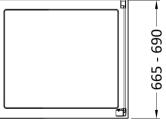

Sales Code: AQFSP70 Description: Pacific Side Panel 700mm

| <b>Product Dimensions</b>         |                               |
|-----------------------------------|-------------------------------|
| Height (mm):                      | 1850                          |
| Width (mm):                       | 690                           |
| Depth (mm):                       | 31                            |
| Nett Weight (kg):                 | 21.4                          |
| Packaging Dimensions              |                               |
| Height (mm):                      | 1910                          |
| Width (mm):                       | 710                           |
| Length (mm):                      | 95                            |
| Gross Weight (kg):                | 21.4                          |
| Packaging Data                    |                               |
| Box Colour:                       | Brown Cardboard Box - Printed |
| Box Qty:                          | 1                             |
| Label Size:                       | 100 x 50                      |
| Label Colour:                     | Not Applicable                |
| Label Qty:                        | 0                             |
| <b>Outer Box Dimensions (If A</b> | Applicable)                   |
| Height (mm):                      |                               |
| Width (mm):                       |                               |
| Depth (mm):                       |                               |
| Length (mm):                      |                               |
| Gross Weight (kg):                |                               |
| Barcode:                          | 5055369080465                 |
| Product Details                   |                               |
| Country of Origin:                | China                         |
| Fitting Instruction:              | No                            |
| CE & UKCA:                        | Yes                           |
| Profile Material:                 | Aluminium                     |
| Profile Finish:                   | Chrome                        |
| Adjustments (mm):                 | 665mm -690mm                  |
| Entry Width (mm):                 | N/A                           |
| Swing In Dim (mm):                | N/A                           |
| Swing Out Dim (mm):               | N/A                           |
| Radius (mm):                      | Not Applicable                |
| Glass Thickness (mm):             | 6                             |
| Easy Fit:                         | No                            |
| Easy Clean:                       | No                            |
| Handle Style:                     | Not Applicable                |
| Handle Material:                  | Not Applicable                |
| Enclosure Design:                 | Semi-Frameless                |
| Wheel Type:                       | Not Applicable                |
| Support Bar Included:             | Support Bar Not Included      |
| Extras:                           | None                          |