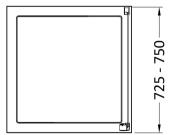

## ENCLOSURES

Sales Code: AQFSP76

**Description:** Pacific Side Panel 760mm

| Product Dimensions         |                               |
|----------------------------|-------------------------------|
| Height (mm):               | 1850                          |
| Width (mm):                | 750                           |
| Depth (mm):                | 31                            |
| Nett Weight (kg):          | 23.1                          |
| Packaging Dimensions       |                               |
| Height (mm):               | 1910                          |
| Width (mm):                | 770                           |
| Length (mm):               | 95                            |
| Gross Weight (kg):         | 23.1                          |
| Packaging Data             |                               |
| Box Colour:                | Brown Cardboard Box - Printed |
| Box Qty:                   | 1                             |
| Label Size:                | 100 x 50                      |
| Label Colour:              | Not Applicable                |
| Label Qty:                 | 0                             |
| Outer Box Dimensions (If A | Applicable)                   |
| Height (mm):               |                               |
| Width (mm):                |                               |
| Depth (mm):                |                               |
| Length (mm):               |                               |
| Gross Weight (kg):         |                               |
| Barcode:                   | 5055369080472                 |
| Product Details            |                               |
| Country of Origin:         | China                         |
| Fitting Instruction:       | No                            |
| CE & UKCA:                 | Yes                           |
| Profile Material:          | Aluminium                     |
| Profile Finish:            | Chrome                        |
| Adjustments (mm):          | 725mm -750mm                  |
| Entry Width (mm):          | N/A                           |
| Swing In Dim (mm):         | N/A                           |
| Swing Out Dim (mm):        | N/A                           |
| Radius (mm):               | Not Applicable                |
| Glass Thickness (mm):      | 6                             |
| Easy Fit:                  | No                            |
| Easy Clean:                | No                            |
| Handle Style:              | Not Applicable                |
| Handle Material:           | Not Applicable                |
| Enclosure Design:          | Semi-Frameless                |
| Wheel Type:                | Not Applicable                |
| Support Bar Included:      | Support Bar Not Included      |
| Extras:                    | None                          |
|                            |                               |