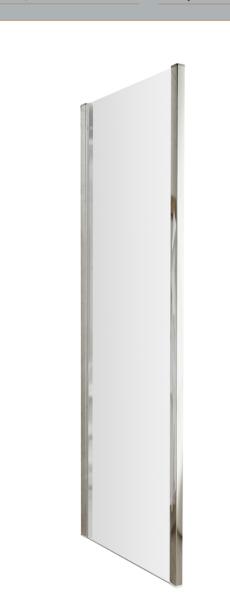

## ENCLOSURES

Sales Code: AQFSP76

**Description:** Pacific Side Panel 760mm

| Product Dimensions         |                               |
|----------------------------|-------------------------------|
| Height (mm):               | 1850                          |
| Width (mm):                | 750                           |
| Depth (mm):                | 31                            |
| Nett Weight (kg):          | 23.1                          |
| Packaging Dimensions       |                               |
| Height (mm):               | 1910                          |
| Width (mm):                | 770                           |
| Length (mm):               | 95                            |
| Gross Weight (kg):         | 23.1                          |
| Packaging Data             |                               |
| Box Colour:                | Brown Cardboard Box - Printed |
| Box Qty:                   | 1                             |
| Label Size:                | 100 x 50                      |
| Label Colour:              | Not Applicable                |
| Label Qty:                 | 0                             |
| Outer Box Dimensions (If A | Applicable)                   |
| Height (mm):               |                               |
| Width (mm):                |                               |
| Depth (mm):                |                               |
| Length (mm):               |                               |
| Gross Weight (kg):         |                               |
| Barcode:                   | 5055369080472                 |
| Product Details            |                               |
| Country of Origin:         | China                         |
| Fitting Instruction:       | No                            |
| CE & UKCA:                 | Yes                           |
| Profile Material:          | Aluminium                     |
| Profile Finish:            | Chrome                        |
| Adjustments (mm):          | 725mm -750mm                  |
| Entry Width (mm):          | N/A                           |
| Swing In Dim (mm):         | N/A                           |
| Swing Out Dim (mm):        | N/A                           |
| Radius (mm):               | Not Applicable                |
| Glass Thickness (mm):      | 6                             |
| Easy Fit:                  | No                            |
| Easy Clean:                | No                            |
| Handle Style:              | Not Applicable                |
| Handle Material:           | Not Applicable                |
| Enclosure Design:          | Semi-Frameless                |
| Wheel Type:                | Not Applicable                |
| Support Bar Included:      | Support Bar Not Included      |
| Extras:                    | None                          |
|                            |                               |