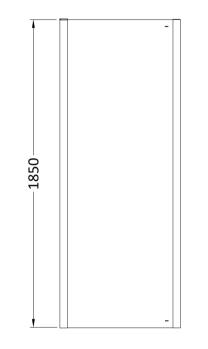

## ENCLOSURES

Sales Code: AQFSP76

**Description:** Pacific Side Panel 760mm

| Product Dimensions         |                               |
|----------------------------|-------------------------------|
| Height (mm):               | 1850                          |
| Width (mm):                | 750                           |
| Depth (mm):                | 31                            |
| Nett Weight (kg):          | 23.1                          |
| Packaging Dimensions       |                               |
| Height (mm):               | 1910                          |
| Width (mm):                | 770                           |
| Length (mm):               | 95                            |
| Gross Weight (kg):         | 23.1                          |
| Packaging Data             |                               |
| Box Colour:                | Brown Cardboard Box - Printed |
| Box Qty:                   | 1                             |
| Label Size:                | 100 x 50                      |
| Label Colour:              | Not Applicable                |
| Label Qty:                 | 0                             |
| Outer Box Dimensions (If A | Applicable)                   |
| Height (mm):               |                               |
| Width (mm):                |                               |
| Depth (mm):                |                               |
| Length (mm):               |                               |
| Gross Weight (kg):         |                               |
| Barcode:                   | 5055369080472                 |
| Product Details            |                               |
| Country of Origin:         | China                         |
| Fitting Instruction:       | No                            |
| CE & UKCA:                 | Yes                           |
| Profile Material:          | Aluminium                     |
| Profile Finish:            | Chrome                        |
| Adjustments (mm):          | 725mm -750mm                  |
| Entry Width (mm):          | N/A                           |
| Swing In Dim (mm):         | N/A                           |
| Swing Out Dim (mm):        | N/A                           |
| Radius (mm):               | Not Applicable                |
| Glass Thickness (mm):      | 6                             |
| Easy Fit:                  | No                            |
| Easy Clean:                | No                            |
| Handle Style:              | Not Applicable                |
| Handle Material:           | Not Applicable                |
| Enclosure Design:          | Semi-Frameless                |
| Wheel Type:                | Not Applicable                |
| Support Bar Included:      | Support Bar Not Included      |
| Extras:                    | None                          |
|                            |                               |