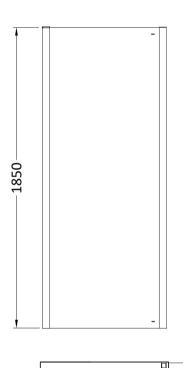

Sales Code: AQFSP80 **Description:** Pacific Side Panel 800mm

| Product Dimensions         |                               |
|----------------------------|-------------------------------|
| Height (mm):               | 1850                          |
| Width (mm):                | 790                           |
| Depth (mm):                | 31                            |
| Nett Weight (kg):          | 23.9                          |
| Packaging Dimensions       |                               |
| Height (mm):               | 1910                          |
| Width (mm):                | 810                           |
| Length (mm):               | 95                            |
| Gross Weight (kg):         | 23.9                          |
| Packaging Data             |                               |
| Box Colour:                | Brown Cardboard Box - Printed |
| Box Qty:                   | 1                             |
| Label Size:                | 100 x 50                      |
| Label Colour:              | Not Applicable                |
| Label Qty:                 | 0                             |
| Outer Box Dimensions (If A | Applicable)                   |
| Height (mm):               | **                            |
| Width (mm):                |                               |
| Depth (mm):                |                               |
| Length (mm):               |                               |
| Gross Weight (kg):         |                               |
| Barcode:                   | 5055369080489                 |
| Product Details            |                               |
| Country of Origin:         | China                         |
| Fitting Instruction:       | No                            |
| CE & UKCA:                 | Yes                           |
| Profile Material:          | Aluminium                     |
| Profile Finish:            | Chrome                        |
| Adjustments (mm):          | 765mm -790mm                  |
| Entry Width (mm):          | N/A                           |
| Swing In Dim (mm):         | N/A                           |
| Swing Out Dim (mm):        | N/A                           |
| Radius (mm):               | Not Applicable                |
| Glass Thickness (mm):      | 6                             |
| Easy Fit:                  | No                            |
| Easy Clean:                | No                            |
| Handle Style:              | Not Applicable                |
| Handle Material:           | Not Applicable                |
| Enclosure Design:          | Semi-Frameless                |
| Wheel Type:                | Not Applicable                |
| Support Bar Included:      | Support Bar Not Included      |
| Extras:                    | None                          |