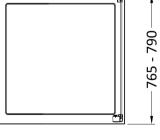

Sales Code: AQFSP80 **Description:** Pacific Side Panel 800mm

| Product Dimensions         |                               |
|----------------------------|-------------------------------|
| Height (mm):               | 1850                          |
| Width (mm):                | 790                           |
| Depth (mm):                | 31                            |
| Nett Weight (kg):          | 23.9                          |
| Packaging Dimensions       |                               |
| Height (mm):               | 1910                          |
| Width (mm):                | 810                           |
| Length (mm):               | 95                            |
| Gross Weight (kg):         | 23.9                          |
| Packaging Data             |                               |
| Box Colour:                | Brown Cardboard Box - Printed |
| Box Qty:                   | 1                             |
| Label Size:                | 100 x 50                      |
| Label Colour:              | Not Applicable                |
| Label Qty:                 | 0                             |
| Outer Box Dimensions (If A | Applicable)                   |
| Height (mm):               | **                            |
| Width (mm):                |                               |
| Depth (mm):                |                               |
| Length (mm):               |                               |
| Gross Weight (kg):         |                               |
| Barcode:                   | 5055369080489                 |
| Product Details            |                               |
| Country of Origin:         | China                         |
| Fitting Instruction:       | No                            |
| CE & UKCA:                 | Yes                           |
| Profile Material:          | Aluminium                     |
| Profile Finish:            | Chrome                        |
| Adjustments (mm):          | 765mm -790mm                  |
| Entry Width (mm):          | N/A                           |
| Swing In Dim (mm):         | N/A                           |
| Swing Out Dim (mm):        | N/A                           |
| Radius (mm):               | Not Applicable                |
| Glass Thickness (mm):      | 6                             |
| Easy Fit:                  | No                            |
| Easy Clean:                | No                            |
| Handle Style:              | Not Applicable                |
| Handle Material:           | Not Applicable                |
| Enclosure Design:          | Semi-Frameless                |
| Wheel Type:                | Not Applicable                |
| Support Bar Included:      | Support Bar Not Included      |
| Extras:                    | None                          |