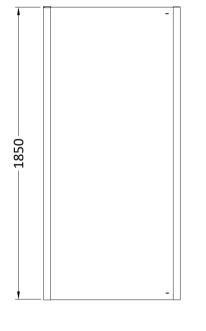

## ENCLOSURES

Sales Code: AQFSP90

Description: Pacific Side Panel 900mm

| Product Dimensions       |                               |
|--------------------------|-------------------------------|
|                          | 1050                          |
| Height (mm):             | 1850<br>890                   |
| Width (mm):              |                               |
| Depth (mm):              | 31                            |
| Nett Weight (kg):        | 27.5                          |
| Packaging Dimensions     |                               |
| Height (mm):             | 1910                          |
| Width (mm):              | 910                           |
| Length (mm):             | 95                            |
| Gross Weight (kg):       | 27.5                          |
| Packaging Data           |                               |
| Box Colour:              | Brown Cardboard Box - Printed |
| Box Qty:                 | 1                             |
| Label Size:              | 100 x 50                      |
| Label Colour:            | Not Applicable                |
| Label Qty:               | 0                             |
| Outer Box Dimensions (If | Applicable)                   |
| Height (mm):             |                               |
| Width (mm):              |                               |
| Depth (mm):              |                               |
| Length (mm):             |                               |
| Gross Weight (kg):       |                               |
| Barcode:                 | 5055369080496                 |
| Product Details          |                               |
| Country of Origin:       | China                         |
| Fitting Instruction:     | No                            |
| CE & UKCA:               | Yes                           |
| Profile Material:        | Aluminium                     |
| Profile Finish:          | Chrome                        |
| Adjustments (mm):        | 865mm -890mm                  |
| Entry Width (mm):        | N/A                           |
| Swing In Dim (mm):       | N/A                           |
| Swing Out Dim (mm):      | N/A                           |
| Radius (mm):             | Not Applicable                |
| Glass Thickness (mm):    | 6                             |
| Easy Fit:                | No                            |
| Easy Clean:              | No                            |
| Handle Style:            | Not Applicable                |
| Handle Material:         | Not Applicable                |
| Enclosure Design:        | Semi-Frameless                |
| Wheel Type:              | Not Applicable                |
| Support Bar Included:    | Support Bar Not Included      |
| Extras:                  | None                          |