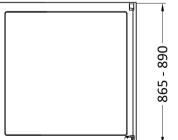

## ENCLOSURES

Sales Code: AQFSP90

Description: Pacific Side Panel 900mm

| Product Dimensions       |                               |
|--------------------------|-------------------------------|
|                          | 1050                          |
| Height (mm):             | 1850<br>890                   |
| Width (mm):              |                               |
| Depth (mm):              | 31                            |
| Nett Weight (kg):        | 27.5                          |
| Packaging Dimensions     |                               |
| Height (mm):             | 1910                          |
| Width (mm):              | 910                           |
| Length (mm):             | 95                            |
| Gross Weight (kg):       | 27.5                          |
| Packaging Data           |                               |
| Box Colour:              | Brown Cardboard Box - Printed |
| Box Qty:                 | 1                             |
| Label Size:              | 100 x 50                      |
| Label Colour:            | Not Applicable                |
| Label Qty:               | 0                             |
| Outer Box Dimensions (If | Applicable)                   |
| Height (mm):             |                               |
| Width (mm):              |                               |
| Depth (mm):              |                               |
| Length (mm):             |                               |
| Gross Weight (kg):       |                               |
| Barcode:                 | 5055369080496                 |
| Product Details          |                               |
| Country of Origin:       | China                         |
| Fitting Instruction:     | No                            |
| CE & UKCA:               | Yes                           |
| Profile Material:        | Aluminium                     |
| Profile Finish:          | Chrome                        |
| Adjustments (mm):        | 865mm -890mm                  |
| Entry Width (mm):        | N/A                           |
| Swing In Dim (mm):       | N/A                           |
| Swing Out Dim (mm):      | N/A                           |
| Radius (mm):             | Not Applicable                |
| Glass Thickness (mm):    | 6                             |
| Easy Fit:                | No                            |
| Easy Clean:              | No                            |
| Handle Style:            | Not Applicable                |
| Handle Material:         | Not Applicable                |
| Enclosure Design:        | Semi-Frameless                |
| Wheel Type:              | Not Applicable                |
| Support Bar Included:    | Support Bar Not Included      |
| Extras:                  | None                          |