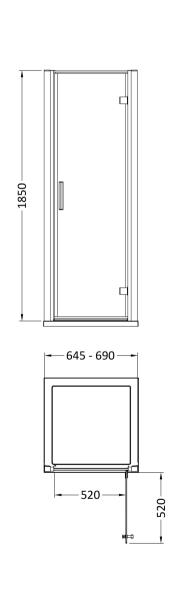

Sales Code: AQHD70 Description: Pacific Hinged Shower Door 700mm

| <b>Product Dimensions</b>            |                               |
|--------------------------------------|-------------------------------|
| Height (mm):                         | 1850                          |
| Width (mm):                          | 690                           |
| Depth (mm):                          | 44                            |
| Nett Weight (kg):                    | 24.5                          |
| Packaging Dimensions                 |                               |
| Height (mm):                         | 1910                          |
| Width (mm):                          | 725                           |
| Length (mm):                         | 65                            |
| Gross Weight (kg):                   | 24.5                          |
| Packaging Data                       |                               |
| Box Colour:                          | Brown Cardboard Box - Printed |
| Box Qty:                             | 1                             |
| Label Size:                          | 100 x 50                      |
| Label Colour:                        | Not Applicable                |
| Label Qty:                           | 0                             |
| Outer Box Dimensions (If Applicable) |                               |
| Height (mm):                         |                               |
| Width (mm):                          |                               |
| Depth (mm):                          |                               |
| Length (mm):                         |                               |
| Gross Weight (kg):                   |                               |
| Barcode:                             | 5055369080359                 |
| <b>Product Details</b>               |                               |
| Country of Origin:                   | China                         |
| Fitting Instruction:                 | No                            |
| CE & UKCA:                           | Yes                           |
| Profile Material:                    | Aluminium                     |
| Profile Finish:                      | Chrome                        |
| Adjustments (mm):                    | 645mm - 690mm                 |
| Entry Width (mm):                    | 520mm                         |
| Swing In Dim (mm):                   | N/A                           |
| Swing Out Dim (mm):                  | 520mm                         |
| Radius (mm):                         | Not Applicable                |
| Glass Thickness (mm):                | 6                             |
| Easy Fit:                            | No                            |
| Easy Clean:                          | No                            |
| Handle Style:                        | Square T Shape Handle         |
| Handle Material:                     | Metal                         |
| Enclosure Design:                    | Semi-Frameless                |
| Wheel Type:                          | Not Applicable                |
| Support Bar Included:                | Support Bar Not Included      |
| Extras:                              | None                          |