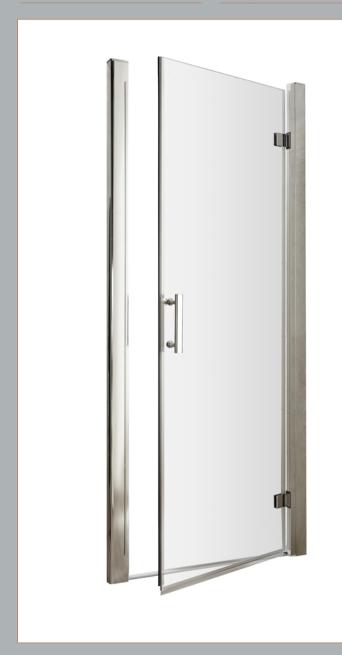

Sales Code: AQHD70 Description: Pacific Hinged Shower Door 700mm

| <b>Product Dimensions</b>            |                               |
|--------------------------------------|-------------------------------|
| Height (mm):                         | 1850                          |
| Width (mm):                          | 690                           |
| Depth (mm):                          | 44                            |
| Nett Weight (kg):                    | 24.5                          |
| Packaging Dimensions                 |                               |
| Height (mm):                         | 1910                          |
| Width (mm):                          | 725                           |
| Length (mm):                         | 65                            |
| Gross Weight (kg):                   | 24.5                          |
| Packaging Data                       |                               |
| Box Colour:                          | Brown Cardboard Box - Printed |
| Box Qty:                             | 1                             |
| Label Size:                          | 100 x 50                      |
| Label Colour:                        | Not Applicable                |
| Label Qty:                           | 0                             |
| Outer Box Dimensions (If Applicable) |                               |
| Height (mm):                         |                               |
| Width (mm):                          |                               |
| Depth (mm):                          |                               |
| Length (mm):                         |                               |
| Gross Weight (kg):                   |                               |
| Barcode:                             | 5055369080359                 |
| <b>Product Details</b>               |                               |
| Country of Origin:                   | China                         |
| Fitting Instruction:                 | No                            |
| CE & UKCA:                           | Yes                           |
| Profile Material:                    | Aluminium                     |
| Profile Finish:                      | Chrome                        |
| Adjustments (mm):                    | 645mm - 690mm                 |
| Entry Width (mm):                    | 520mm                         |
| Swing In Dim (mm):                   | N/A                           |
| Swing Out Dim (mm):                  | 520mm                         |
| Radius (mm):                         | Not Applicable                |
| Glass Thickness (mm):                | 6                             |
| Easy Fit:                            | No                            |
| Easy Clean:                          | No                            |
| Handle Style:                        | Square T Shape Handle         |
| Handle Material:                     | Metal                         |
| Enclosure Design:                    | Semi-Frameless                |
| Wheel Type:                          | Not Applicable                |
| Support Bar Included:                | Support Bar Not Included      |
| Extras:                              | None                          |