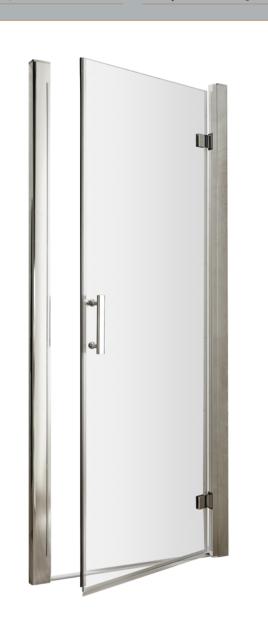

## ENCLOSURES

Sales Code: AQHD76

**Description:** Pacific Hinged Shower Door 760mm

| <u> </u> | 580- | <br>± |  |
|----------|------|-------|--|

| Product Dimensions       |                               |  |  |
|--------------------------|-------------------------------|--|--|
| Height (mm):             | 1850                          |  |  |
| Width (mm):              | 750                           |  |  |
| Depth (mm):              | 44                            |  |  |
| Nett Weight (kg):        | 25.1                          |  |  |
| Packaging Dimensions     |                               |  |  |
| Height (mm):             | 1910                          |  |  |
| Width (mm):              | 785                           |  |  |
| Length (mm):             | 65                            |  |  |
| Gross Weight (kg):       | 25.1                          |  |  |
| Packaging Data           |                               |  |  |
| Box Colour:              | Brown Cardboard Box - Printed |  |  |
| Box Qty:                 | 1                             |  |  |
| Label Size:              | 100 x 50                      |  |  |
| Label Colour:            | Not Applicable                |  |  |
| Label Qty:               | 0                             |  |  |
| Outer Box Dimensions (If | f Applicable)                 |  |  |
| Height (mm):             | ** /                          |  |  |
| Width (mm):              |                               |  |  |
| Depth (mm):              |                               |  |  |
| Length (mm):             |                               |  |  |
| Gross Weight (kg):       |                               |  |  |
| Barcode:                 | 5055369080366                 |  |  |
| Product Details          |                               |  |  |
| Country of Origin:       | China                         |  |  |
| Fitting Instruction:     | No                            |  |  |
| CE & UKCA:               | Yes                           |  |  |
| Profile Material:        | Aluminium                     |  |  |
| Profile Finish:          | Chrome                        |  |  |
| Adjustments (mm):        | 705mm - 750mm                 |  |  |
| Entry Width (mm):        | 580mm                         |  |  |
| Swing In Dim (mm):       | N/A                           |  |  |
| Swing Out Dim (mm):      | 580mm                         |  |  |
| Radius (mm):             | Not Applicable                |  |  |
| Glass Thickness (mm):    | 6                             |  |  |
| Easy Fit:                | No                            |  |  |
| Easy Clean:              | No                            |  |  |
| Handle Style:            | Square T Shape Handle         |  |  |
| Handle Material:         | Metal                         |  |  |
| Enclosure Design:        | Semi-Frameless                |  |  |
| Wheel Type:              | Not Applicable                |  |  |
| Support Bar Included:    | Support Bar Not Included      |  |  |
| Extras:                  | None                          |  |  |
|                          |                               |  |  |