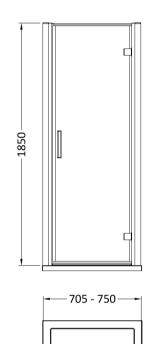

## ENCLOSURES

Sales Code: AQHD76

**Description:** Pacific Hinged Shower Door 760mm

| <u> </u> | 580- | <br>± |  |
|----------|------|-------|--|

| Product Dimensions       |                               |  |  |
|--------------------------|-------------------------------|--|--|
| Height (mm):             | 1850                          |  |  |
| Width (mm):              | 750                           |  |  |
| Depth (mm):              | 44                            |  |  |
| Nett Weight (kg):        | 25.1                          |  |  |
| Packaging Dimensions     |                               |  |  |
| Height (mm):             | 1910                          |  |  |
| Width (mm):              | 785                           |  |  |
| Length (mm):             | 65                            |  |  |
| Gross Weight (kg):       | 25.1                          |  |  |
| Packaging Data           |                               |  |  |
| Box Colour:              | Brown Cardboard Box - Printed |  |  |
| Box Qty:                 | 1                             |  |  |
| Label Size:              | 100 x 50                      |  |  |
| Label Colour:            | Not Applicable                |  |  |
| Label Qty:               | 0                             |  |  |
| Outer Box Dimensions (If | f Applicable)                 |  |  |
| Height (mm):             | ** /                          |  |  |
| Width (mm):              |                               |  |  |
| Depth (mm):              |                               |  |  |
| Length (mm):             |                               |  |  |
| Gross Weight (kg):       |                               |  |  |
| Barcode:                 | 5055369080366                 |  |  |
| Product Details          |                               |  |  |
| Country of Origin:       | China                         |  |  |
| Fitting Instruction:     | No                            |  |  |
| CE & UKCA:               | Yes                           |  |  |
| Profile Material:        | Aluminium                     |  |  |
| Profile Finish:          | Chrome                        |  |  |
| Adjustments (mm):        | 705mm - 750mm                 |  |  |
| Entry Width (mm):        | 580mm                         |  |  |
| Swing In Dim (mm):       | N/A                           |  |  |
| Swing Out Dim (mm):      | 580mm                         |  |  |
| Radius (mm):             | Not Applicable                |  |  |
| Glass Thickness (mm):    | 6                             |  |  |
| Easy Fit:                | No                            |  |  |
| Easy Clean:              | No                            |  |  |
| Handle Style:            | Square T Shape Handle         |  |  |
| Handle Material:         | Metal                         |  |  |
| Enclosure Design:        | Semi-Frameless                |  |  |
| Wheel Type:              | Not Applicable                |  |  |
| Support Bar Included:    | Support Bar Not Included      |  |  |
| Extras:                  | None                          |  |  |
|                          |                               |  |  |