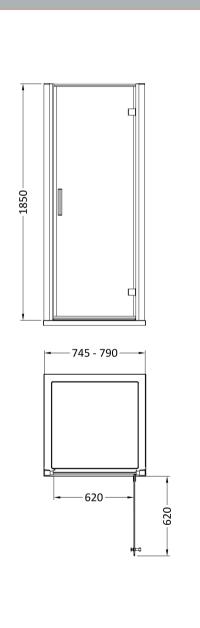

Sales Code: AQHD80 Description: Pacific Hinged Shower Door 800mm

| <b>Product Dimensions</b>         |                               |
|-----------------------------------|-------------------------------|
| Height (mm):                      | 1850                          |
| Width (mm):                       | 790                           |
| Depth (mm):                       | 44                            |
| Nett Weight (kg):                 | 26.5                          |
| <b>Packaging Dimensions</b>       |                               |
| Height (mm):                      | 1910                          |
| Width (mm):                       | 825                           |
| Length (mm):                      | 65                            |
| Gross Weight (kg):                | 26.5                          |
| Packaging Data                    |                               |
| Box Colour:                       | Brown Cardboard Box - Printed |
| Box Qty:                          | 1                             |
| Label Size:                       | 100 x 50                      |
| Label Colour:                     | Not Applicable                |
| Label Qty:                        | 0                             |
| <b>Outer Box Dimensions (If A</b> | pplicable)                    |
| Height (mm):                      |                               |
| Width (mm):                       |                               |
| Depth (mm):                       |                               |
| Length (mm):                      |                               |
| Gross Weight (kg):                |                               |
| Barcode:                          | 5055369080373                 |
| <b>Product Details</b>            |                               |
| Country of Origin:                | China                         |
| Fitting Instruction:              | No                            |
| CE & UKCA:                        | Yes                           |
| Profile Material:                 | Aluminium                     |
| Profile Finish:                   | Chrome                        |
| Adjustments (mm):                 | 745mm - 790mm                 |
| Entry Width (mm):                 | 620mm                         |
| Swing In Dim (mm):                | N/A                           |
| Swing Out Dim (mm):               | 620mm                         |
| Radius (mm):                      | Not Applicable                |
| Glass Thickness (mm):             | 6                             |
| Easy Fit:                         | No                            |
| Easy Clean:                       | No                            |
| Handle Style:                     | Square T Shape Handle         |
| Handle Material:                  | Metal                         |
| Enclosure Design:                 | Semi-Frameless                |
| Wheel Type:                       | Not Applicable                |
| Support Bar Included:             | Support Bar Not Included      |
| Extras:                           | None                          |