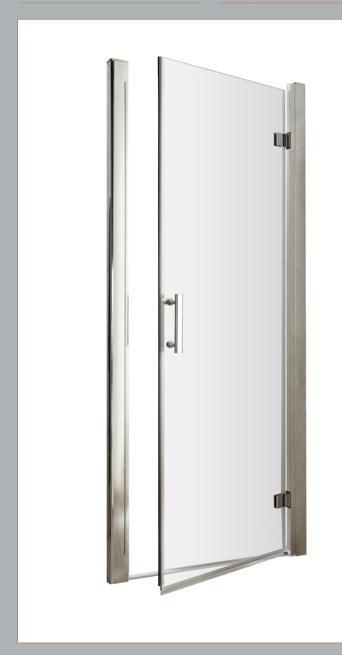

Sales Code: AQHD80 Description: Pacific Hinged Shower Door 800mm

| <b>Product Dimensions</b>         |                               |
|-----------------------------------|-------------------------------|
| Height (mm):                      | 1850                          |
| Width (mm):                       | 790                           |
| Depth (mm):                       | 44                            |
| Nett Weight (kg):                 | 26.5                          |
| <b>Packaging Dimensions</b>       |                               |
| Height (mm):                      | 1910                          |
| Width (mm):                       | 825                           |
| Length (mm):                      | 65                            |
| Gross Weight (kg):                | 26.5                          |
| Packaging Data                    |                               |
| Box Colour:                       | Brown Cardboard Box - Printed |
| Box Qty:                          | 1                             |
| Label Size:                       | 100 x 50                      |
| Label Colour:                     | Not Applicable                |
| Label Qty:                        | 0                             |
| <b>Outer Box Dimensions (If A</b> | pplicable)                    |
| Height (mm):                      |                               |
| Width (mm):                       |                               |
| Depth (mm):                       |                               |
| Length (mm):                      |                               |
| Gross Weight (kg):                |                               |
| Barcode:                          | 5055369080373                 |
| <b>Product Details</b>            |                               |
| Country of Origin:                | China                         |
| Fitting Instruction:              | No                            |
| CE & UKCA:                        | Yes                           |
| Profile Material:                 | Aluminium                     |
| Profile Finish:                   | Chrome                        |
| Adjustments (mm):                 | 745mm - 790mm                 |
| Entry Width (mm):                 | 620mm                         |
| Swing In Dim (mm):                | N/A                           |
| Swing Out Dim (mm):               | 620mm                         |
| Radius (mm):                      | Not Applicable                |
| Glass Thickness (mm):             | 6                             |
| Easy Fit:                         | No                            |
| Easy Clean:                       | No                            |
| Handle Style:                     | Square T Shape Handle         |
| Handle Material:                  | Metal                         |
| Enclosure Design:                 | Semi-Frameless                |
| Wheel Type:                       | Not Applicable                |
| Support Bar Included:             | Support Bar Not Included      |
| Extras:                           | None                          |