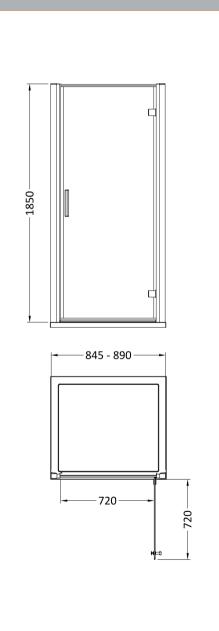

Sales Code: AQHD90 Description: Pacific Hinged Shower Door 900mm

| <b>Product Dimensions</b>         |                               |
|-----------------------------------|-------------------------------|
| Height (mm):                      | 1850                          |
| Width (mm):                       | 890                           |
| Depth (mm):                       | 44                            |
| Nett Weight (kg):                 | 29.2                          |
| Packaging Dimensions              |                               |
| Height (mm):                      | 1910                          |
| Width (mm):                       | 925                           |
| Length (mm):                      | 65                            |
| Gross Weight (kg):                | 29.2                          |
| Packaging Data                    |                               |
| Box Colour:                       | Brown Cardboard Box - Printed |
| Box Qty:                          | 1                             |
| Label Size:                       | 100 x 50                      |
| Label Colour:                     | Not Applicable                |
| Label Qty:                        | 0                             |
| <b>Outer Box Dimensions (If A</b> | Applicable)                   |
| Height (mm):                      |                               |
| Width (mm):                       |                               |
| Depth (mm):                       |                               |
| Length (mm):                      |                               |
| Gross Weight (kg):                |                               |
| Barcode:                          | 5055369080380                 |
| <b>Product Details</b>            |                               |
| Country of Origin:                | China                         |
| Fitting Instruction:              | No                            |
| CE & UKCA:                        | Yes                           |
| Profile Material:                 | Aluminium                     |
| Profile Finish:                   | Chrome                        |
| Adjustments (mm):                 | 845mm - 890mm                 |
| Entry Width (mm):                 | 720mm                         |
| Swing In Dim (mm):                | N/A                           |
| Swing Out Dim (mm):               | 720mm                         |
| Radius (mm):                      | Not Applicable                |
| Glass Thickness (mm):             | 6                             |
| Easy Fit:                         | No                            |
| Easy Clean:                       | No                            |
| Handle Style:                     | Square T Shape Handle         |
| Handle Material:                  | Metal                         |
| Enclosure Design:                 | Semi-Frameless                |
| Wheel Type:                       | Not Applicable                |
| Support Bar Included:             | Support Bar Not Included      |
| Extras:                           | None                          |