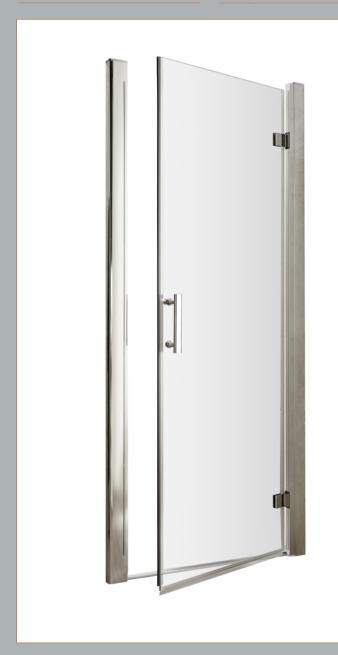

Sales Code: AQHD90 Description: Pacific Hinged Shower Door 900mm

| <b>Product Dimensions</b>         |                               |
|-----------------------------------|-------------------------------|
| Height (mm):                      | 1850                          |
| Width (mm):                       | 890                           |
| Depth (mm):                       | 44                            |
| Nett Weight (kg):                 | 29.2                          |
| Packaging Dimensions              |                               |
| Height (mm):                      | 1910                          |
| Width (mm):                       | 925                           |
| Length (mm):                      | 65                            |
| Gross Weight (kg):                | 29.2                          |
| Packaging Data                    |                               |
| Box Colour:                       | Brown Cardboard Box - Printed |
| Box Qty:                          | 1                             |
| Label Size:                       | 100 x 50                      |
| Label Colour:                     | Not Applicable                |
| Label Qty:                        | 0                             |
| <b>Outer Box Dimensions (If A</b> | Applicable)                   |
| Height (mm):                      |                               |
| Width (mm):                       |                               |
| Depth (mm):                       |                               |
| Length (mm):                      |                               |
| Gross Weight (kg):                |                               |
| Barcode:                          | 5055369080380                 |
| <b>Product Details</b>            |                               |
| Country of Origin:                | China                         |
| Fitting Instruction:              | No                            |
| CE & UKCA:                        | Yes                           |
| Profile Material:                 | Aluminium                     |
| Profile Finish:                   | Chrome                        |
| Adjustments (mm):                 | 845mm - 890mm                 |
| Entry Width (mm):                 | 720mm                         |
| Swing In Dim (mm):                | N/A                           |
| Swing Out Dim (mm):               | 720mm                         |
| Radius (mm):                      | Not Applicable                |
| Glass Thickness (mm):             | 6                             |
| Easy Fit:                         | No                            |
| Easy Clean:                       | No                            |
| Handle Style:                     | Square T Shape Handle         |
| Handle Material:                  | Metal                         |
| Enclosure Design:                 | Semi-Frameless                |
| Wheel Type:                       | Not Applicable                |
| Support Bar Included:             | Support Bar Not Included      |
| Extras:                           | None                          |