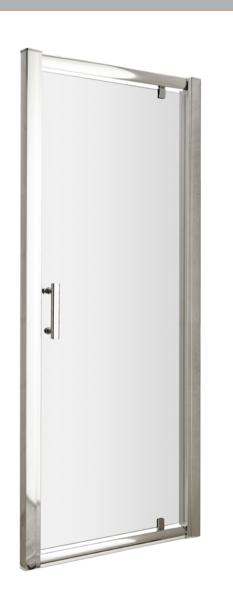

## ENCLOSURES

Sales Code: AQPD70

**Description:** Pacific Pivot Shower Door

| Product Dimensions         |                               |
|----------------------------|-------------------------------|
| Height (mm):               | 1850                          |
| Width (mm):                | 690                           |
| Depth (mm):                | 44                            |
| Nett Weight (kg):          | 21.2                          |
| Packaging Dimensions       |                               |
| Height (mm):               | 1910                          |
| Width (mm):                | 705                           |
| Length (mm):               | 75                            |
| Gross Weight (kg):         | 21.2                          |
| Packaging Data             |                               |
| Box Colour:                | Brown Cardboard Box - Printed |
| Box Qty:                   | 1                             |
| Label Size:                | 100 x 50                      |
| Label Colour:              | Not Applicable                |
| Label Qty:                 | 0                             |
| Outer Box Dimensions (If A | Applicable)                   |
| Height (mm):               |                               |
| Width (mm):                |                               |
| Depth (mm):                |                               |
| Length (mm):               |                               |
| Gross Weight (kg):         |                               |
| Barcode:                   | 5055369080311                 |
| Product Details            |                               |
| Country of Origin:         | China                         |
| Fitting Instruction:       | No                            |
| CE & UKCA:                 | Yes                           |
| Profile Material:          | Aluminium                     |
| Profile Finish:            | Chrome                        |
| Adjustments (mm):          | 650mm - 690mm                 |
| Entry Width (mm):          | 430mm                         |
| Swing In Dim (mm):         | 100mm                         |
| Swing Out Dim (mm):        | 400mm                         |
| Radius (mm):               | Not Applicable                |
| Glass Thickness (mm):      | 6                             |
| Easy Fit:                  | No                            |
| Easy Clean:                | No                            |
| Handle Style:              | Square T Shape Handle         |
| Handle Material:           | Metal                         |
| Enclosure Design:          | Framed                        |
| Wheel Type:                | Not Applicable                |
| Support Bar Included:      | Support Bar Not Included      |
| Extras:                    | None                          |
| LAUUS.                     | Hone                          |