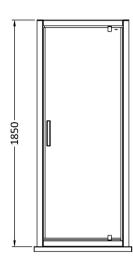

## ENCLOSURES

Sales Code: AQPD70

**Description:** Pacific Pivot Shower Door

| Product Dimensions         |                               |
|----------------------------|-------------------------------|
| Height (mm):               | 1850                          |
| Width (mm):                | 690                           |
| Depth (mm):                | 44                            |
| Nett Weight (kg):          | 21.2                          |
| Packaging Dimensions       |                               |
| Height (mm):               | 1910                          |
| Width (mm):                | 705                           |
| Length (mm):               | 75                            |
| Gross Weight (kg):         | 21.2                          |
| Packaging Data             |                               |
| Box Colour:                | Brown Cardboard Box - Printed |
| Box Qty:                   | 1                             |
| Label Size:                | 100 x 50                      |
| Label Colour:              | Not Applicable                |
| Label Qty:                 | 0                             |
| Outer Box Dimensions (If A | Applicable)                   |
| Height (mm):               |                               |
| Width (mm):                |                               |
| Depth (mm):                |                               |
| Length (mm):               |                               |
| Gross Weight (kg):         |                               |
| Barcode:                   | 5055369080311                 |
| Product Details            |                               |
| Country of Origin:         | China                         |
| Fitting Instruction:       | No                            |
| CE & UKCA:                 | Yes                           |
| Profile Material:          | Aluminium                     |
| Profile Finish:            | Chrome                        |
| Adjustments (mm):          | 650mm - 690mm                 |
| Entry Width (mm):          | 430mm                         |
| Swing In Dim (mm):         | 100mm                         |
| Swing Out Dim (mm):        | 400mm                         |
| Radius (mm):               | Not Applicable                |
| Glass Thickness (mm):      | 6                             |
| Easy Fit:                  | No                            |
| Easy Clean:                | No                            |
| Handle Style:              | Square T Shape Handle         |
| Handle Material:           | Metal                         |
| Enclosure Design:          | Framed                        |
| Wheel Type:                | Not Applicable                |
| Support Bar Included:      | Support Bar Not Included      |
| Extras:                    | None                          |
| LAUUS.                     | Hone                          |