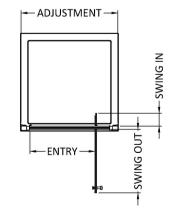

## ENCLOSURES

Sales Code: AQPD70

**Description:** Pacific Pivot Shower Door

| Product Dimensions         |                               |
|----------------------------|-------------------------------|
| Height (mm):               | 1850                          |
| Width (mm):                | 690                           |
| Depth (mm):                | 44                            |
| Nett Weight (kg):          | 21.2                          |
| Packaging Dimensions       |                               |
| Height (mm):               | 1910                          |
| Width (mm):                | 705                           |
| Length (mm):               | 75                            |
| Gross Weight (kg):         | 21.2                          |
| Packaging Data             |                               |
| Box Colour:                | Brown Cardboard Box - Printed |
| Box Qty:                   | 1                             |
| Label Size:                | 100 x 50                      |
| Label Colour:              | Not Applicable                |
| Label Qty:                 | 0                             |
| Outer Box Dimensions (If A | Applicable)                   |
| Height (mm):               |                               |
| Width (mm):                |                               |
| Depth (mm):                |                               |
| Length (mm):               |                               |
| Gross Weight (kg):         |                               |
| Barcode:                   | 5055369080311                 |
| Product Details            |                               |
| Country of Origin:         | China                         |
| Fitting Instruction:       | No                            |
| CE & UKCA:                 | Yes                           |
| Profile Material:          | Aluminium                     |
| Profile Finish:            | Chrome                        |
| Adjustments (mm):          | 650mm - 690mm                 |
| Entry Width (mm):          | 430mm                         |
| Swing In Dim (mm):         | 100mm                         |
| Swing Out Dim (mm):        | 400mm                         |
| Radius (mm):               | Not Applicable                |
| Glass Thickness (mm):      | 6                             |
| Easy Fit:                  | No                            |
| Easy Clean:                | No                            |
| Handle Style:              | Square T Shape Handle         |
| Handle Material:           | Metal                         |
| Enclosure Design:          | Framed                        |
| Wheel Type:                | Not Applicable                |
| Support Bar Included:      | Support Bar Not Included      |
| Extras:                    | None                          |
| LAUUS.                     | Hone                          |