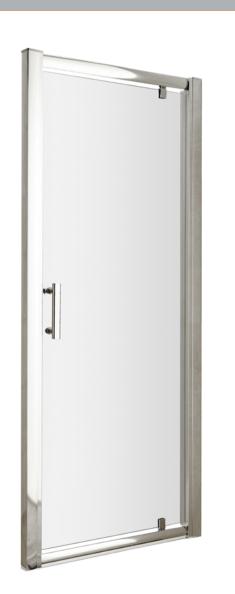

## ENCLOSURES

Sales Code: AQPD76

Description: Pacific 760 Pivot Door

| Product Dimensions         |                               |
|----------------------------|-------------------------------|
| Height (mm):               | 1850                          |
| Width (mm):                | 750                           |
| Depth (mm):                | 44                            |
| Nett Weight (kg):          | 23.9                          |
| Packaging Dimensions       |                               |
| Height (mm):               | 1910                          |
| Width (mm):                | 765                           |
| Length (mm):               | 75                            |
| Gross Weight (kg):         | 23.9                          |
| Packaging Data             |                               |
| Box Colour:                | Brown Cardboard Box - Printed |
| Box Qty:                   | 1                             |
| Label Size:                | 100 x 50                      |
| Label Colour:              | Not Applicable                |
| Label Qty:                 | 0                             |
| Outer Box Dimensions (If A | Applicable)                   |
| Height (mm):               |                               |
| Width (mm):                |                               |
| Depth (mm):                |                               |
| Length (mm):               |                               |
| Gross Weight (kg):         |                               |
| Barcode:                   | 5055369080328                 |
| Product Details            |                               |
| Country of Origin:         | China                         |
| Fitting Instruction:       | No                            |
| CE & UKCA:                 | Yes                           |
| Profile Material:          | Aluminium                     |
| Profile Finish:            | Chrome                        |
| Adjustments (mm):          | 710mm - 750mm                 |
| Entry Width (mm):          | 490mm                         |
| Swing In Dim (mm):         | 100mm                         |
| Swing Out Dim (mm):        | 460mm                         |
| Radius (mm):               | Not Applicable                |
| Glass Thickness (mm):      | 6                             |
| Easy Fit:                  | No                            |
| Easy Clean:                | No                            |
| Handle Style:              | Square T Shape Handle         |
| Handle Material:           | Metal                         |
| Enclosure Design:          | Framed                        |
| Wheel Type:                | Not Applicable                |
| Support Bar Included:      | Support Bar Not Included      |
| Extras:                    | None                          |