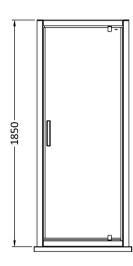

## ENCLOSURES

Sales Code: AQPD76

Description: Pacific 760 Pivot Door

| Product Dimensions         |                               |
|----------------------------|-------------------------------|
| Height (mm):               | 1850                          |
| Width (mm):                | 750                           |
| Depth (mm):                | 44                            |
| Nett Weight (kg):          | 23.9                          |
| Packaging Dimensions       |                               |
| Height (mm):               | 1910                          |
| Width (mm):                | 765                           |
| Length (mm):               | 75                            |
| Gross Weight (kg):         | 23.9                          |
| Packaging Data             |                               |
| Box Colour:                | Brown Cardboard Box - Printed |
| Box Qty:                   | 1                             |
| Label Size:                | 100 x 50                      |
| Label Colour:              | Not Applicable                |
| Label Qty:                 | 0                             |
| Outer Box Dimensions (If A | Applicable)                   |
| Height (mm):               |                               |
| Width (mm):                |                               |
| Depth (mm):                |                               |
| Length (mm):               |                               |
| Gross Weight (kg):         |                               |
| Barcode:                   | 5055369080328                 |
| Product Details            |                               |
| Country of Origin:         | China                         |
| Fitting Instruction:       | No                            |
| CE & UKCA:                 | Yes                           |
| Profile Material:          | Aluminium                     |
| Profile Finish:            | Chrome                        |
| Adjustments (mm):          | 710mm - 750mm                 |
| Entry Width (mm):          | 490mm                         |
| Swing In Dim (mm):         | 100mm                         |
| Swing Out Dim (mm):        | 460mm                         |
| Radius (mm):               | Not Applicable                |
| Glass Thickness (mm):      | 6                             |
| Easy Fit:                  | No                            |
| Easy Clean:                | No                            |
| Handle Style:              | Square T Shape Handle         |
| Handle Material:           | Metal                         |
| Enclosure Design:          | Framed                        |
| Wheel Type:                | Not Applicable                |
| Support Bar Included:      | Support Bar Not Included      |
| Extras:                    | None                          |