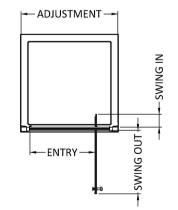

## ENCLOSURES

Sales Code: AQPD76

Description: Pacific 760 Pivot Door

| Product Dimensions         |                               |
|----------------------------|-------------------------------|
| Height (mm):               | 1850                          |
| Width (mm):                | 750                           |
| Depth (mm):                | 44                            |
| Nett Weight (kg):          | 23.9                          |
| Packaging Dimensions       |                               |
| Height (mm):               | 1910                          |
| Width (mm):                | 765                           |
| Length (mm):               | 75                            |
| Gross Weight (kg):         | 23.9                          |
| Packaging Data             |                               |
| Box Colour:                | Brown Cardboard Box - Printed |
| Box Qty:                   | 1                             |
| Label Size:                | 100 x 50                      |
| Label Colour:              | Not Applicable                |
| Label Qty:                 | 0                             |
| Outer Box Dimensions (If A | Applicable)                   |
| Height (mm):               |                               |
| Width (mm):                |                               |
| Depth (mm):                |                               |
| Length (mm):               |                               |
| Gross Weight (kg):         |                               |
| Barcode:                   | 5055369080328                 |
| Product Details            |                               |
| Country of Origin:         | China                         |
| Fitting Instruction:       | No                            |
| CE & UKCA:                 | Yes                           |
| Profile Material:          | Aluminium                     |
| Profile Finish:            | Chrome                        |
| Adjustments (mm):          | 710mm - 750mm                 |
| Entry Width (mm):          | 490mm                         |
| Swing In Dim (mm):         | 100mm                         |
| Swing Out Dim (mm):        | 460mm                         |
| Radius (mm):               | Not Applicable                |
| Glass Thickness (mm):      | 6                             |
| Easy Fit:                  | No                            |
| Easy Clean:                | No                            |
| Handle Style:              | Square T Shape Handle         |
| Handle Material:           | Metal                         |
| Enclosure Design:          | Framed                        |
| Wheel Type:                | Not Applicable                |
| Support Bar Included:      | Support Bar Not Included      |
| Extras:                    | None                          |