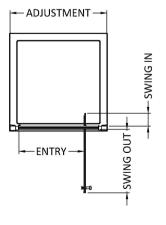

Sales Code: AQPD90 Description: Pacific 900 Pivot Door

| Product Dimensions       |                               |
|--------------------------|-------------------------------|
| Height (mm):             | 1850                          |
| Width (mm):              | 890                           |
| Depth (mm):              | 44                            |
| Nett Weight (kg):        | 27.4                          |
| Packaging Dimensions     |                               |
| Height (mm):             | 1910                          |
| Width (mm):              | 905                           |
| Length (mm):             | 75                            |
| Gross Weight (kg):       | 27.4                          |
| Packaging Data           |                               |
| Box Colour:              | Brown Cardboard Box - Printed |
| Box Qty:                 | 1                             |
| Label Size:              | 100 x 50                      |
| Label Colour:            | Not Applicable                |
| Label Qty:               | 0                             |
| Outer Box Dimensions (If | Applicable)                   |
| Height (mm):             | ** /                          |
| Width (mm):              |                               |
| Depth (mm):              |                               |
| Length (mm):             |                               |
| Gross Weight (kg):       |                               |
| Barcode:                 | 5055369080342                 |
| Product Details          |                               |
| Country of Origin:       | China                         |
| Fitting Instruction:     | No                            |
| CE & UKCA:               | Yes                           |
| Profile Material:        | Aluminium                     |
| Profile Finish:          | Chrome                        |
| Adjustments (mm):        | 850mm - 890mm                 |
| Entry Width (mm):        | 630mm                         |
| Swing In Dim (mm):       | 100mm                         |
| Swing Out Dim (mm):      | 600mm                         |
| Radius (mm):             | Not Applicable                |
| Glass Thickness (mm):    | 6                             |
| Easy Fit:                | No                            |
| Easy Clean:              | No                            |
| Handle Style:            | Square T Shape Handle         |
| Handle Material:         | Metal                         |
| Enclosure Design:        | Framed                        |
| Wheel Type:              | Not Applicable                |
| Support Bar Included:    | Support Bar Not Included      |
|                          |                               |