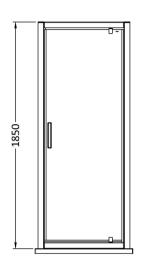

Sales Code: AQPD90 Description: Pacific 900 Pivot Door

| Product Dimensions       |                               |
|--------------------------|-------------------------------|
| Height (mm):             | 1850                          |
| Width (mm):              | 890                           |
| Depth (mm):              | 44                            |
| Nett Weight (kg):        | 27.4                          |
| Packaging Dimensions     |                               |
| Height (mm):             | 1910                          |
| Width (mm):              | 905                           |
| Length (mm):             | 75                            |
| Gross Weight (kg):       | 27.4                          |
| Packaging Data           |                               |
| Box Colour:              | Brown Cardboard Box - Printed |
| Box Qty:                 | 1                             |
| Label Size:              | 100 x 50                      |
| Label Colour:            | Not Applicable                |
| Label Qty:               | 0                             |
| Outer Box Dimensions (If | Applicable)                   |
| Height (mm):             | ** /                          |
| Width (mm):              |                               |
| Depth (mm):              |                               |
| Length (mm):             |                               |
| Gross Weight (kg):       |                               |
| Barcode:                 | 5055369080342                 |
| Product Details          |                               |
| Country of Origin:       | China                         |
| Fitting Instruction:     | No                            |
| CE & UKCA:               | Yes                           |
| Profile Material:        | Aluminium                     |
| Profile Finish:          | Chrome                        |
| Adjustments (mm):        | 850mm - 890mm                 |
| Entry Width (mm):        | 630mm                         |
| Swing In Dim (mm):       | 100mm                         |
| Swing Out Dim (mm):      | 600mm                         |
| Radius (mm):             | Not Applicable                |
| Glass Thickness (mm):    | 6                             |
| Easy Fit:                | No                            |
| Easy Clean:              | No                            |
| Handle Style:            | Square T Shape Handle         |
| Handle Material:         | Metal                         |
| Enclosure Design:        | Framed                        |
| Wheel Type:              | Not Applicable                |
| Support Bar Included:    | Support Bar Not Included      |
|                          |                               |