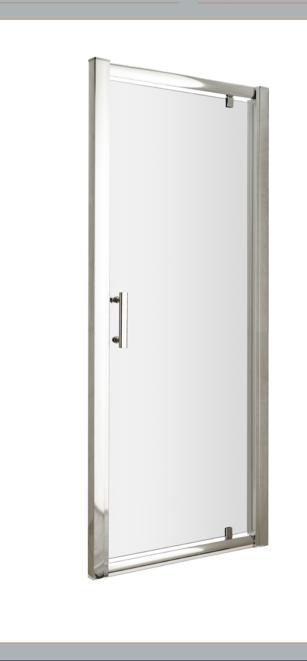

Sales Code: AQPD90 Description: Pacific 900 Pivot Door

| Product Dimensions       |                               |
|--------------------------|-------------------------------|
| Height (mm):             | 1850                          |
| Width (mm):              | 890                           |
| Depth (mm):              | 44                            |
| Nett Weight (kg):        | 27.4                          |
| Packaging Dimensions     |                               |
| Height (mm):             | 1910                          |
| Width (mm):              | 905                           |
| Length (mm):             | 75                            |
| Gross Weight (kg):       | 27.4                          |
| Packaging Data           |                               |
| Box Colour:              | Brown Cardboard Box - Printed |
| Box Qty:                 | 1                             |
| Label Size:              | 100 x 50                      |
| Label Colour:            | Not Applicable                |
| Label Qty:               | 0                             |
| Outer Box Dimensions (If | Applicable)                   |
| Height (mm):             | ** /                          |
| Width (mm):              |                               |
| Depth (mm):              |                               |
| Length (mm):             |                               |
| Gross Weight (kg):       |                               |
| Barcode:                 | 5055369080342                 |
| Product Details          |                               |
| Country of Origin:       | China                         |
| Fitting Instruction:     | No                            |
| CE & UKCA:               | Yes                           |
| Profile Material:        | Aluminium                     |
| Profile Finish:          | Chrome                        |
| Adjustments (mm):        | 850mm - 890mm                 |
| Entry Width (mm):        | 630mm                         |
| Swing In Dim (mm):       | 100mm                         |
| Swing Out Dim (mm):      | 600mm                         |
| Radius (mm):             | Not Applicable                |
| Glass Thickness (mm):    | 6                             |
| Easy Fit:                | No                            |
| Easy Clean:              | No                            |
| Handle Style:            | Square T Shape Handle         |
| Handle Material:         | Metal                         |
| Enclosure Design:        | Framed                        |
| Wheel Type:              | Not Applicable                |
| Support Bar Included:    | Support Bar Not Included      |
|                          |                               |