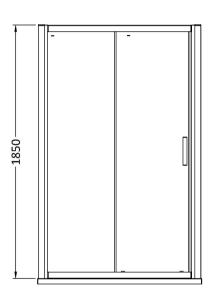

Sales Code: AQSL11 Description: Pacific Sliding Shower Door 1100mm

| Product Dimensions         |                               |
|----------------------------|-------------------------------|
| Product Dimensions         | 4050                          |
| Height (mm):               | 1850                          |
| Width (mm):                | 1090                          |
| Depth (mm):                | 44                            |
| Nett Weight (kg):          | 34.1                          |
| Packaging Dimensions       |                               |
| Height (mm):               | 1910                          |
| Width (mm):                | 775                           |
| Length (mm):               | 65                            |
| Gross Weight (kg):         | 34.1                          |
| Packaging Data             |                               |
| Box Colour:                | Brown Cardboard Box - Printed |
| Box Qty:                   | 1                             |
| Label Size:                | 100 x 50                      |
| Label Colour:              | Not Applicable                |
| Label Qty:                 | 0                             |
| Outer Box Dimensions (If A | Applicable)                   |
| Height (mm):               |                               |
| Width (mm):                |                               |
| Depth (mm):                |                               |
| Length (mm):               |                               |
| Gross Weight (kg):         |                               |
| Barcode:                   | 5055369080212                 |
| Product Details            |                               |
| Country of Origin:         | China                         |
| Fitting Instruction:       | No                            |
| CE & UKCA:                 | Yes                           |
| Profile Material:          | Aluminium                     |
| Profile Finish:            | Chrome                        |
| Adjustments (mm):          | 1045mm - 1090mm               |
| Entry Width (mm):          | 430mm                         |
| Swing In Dim (mm):         | N/A                           |
| Swing Out Dim (mm):        | N/A                           |
| Radius (mm):               | Not Applicable                |
| Glass Thickness (mm):      | 6                             |
| Easy Fit:                  | Yes                           |
| Easy Clean:                | No                            |
| Handle Style:              | Square T Shape Handle         |
| Handle Material:           | Metal                         |
| Enclosure Design:          | Framed                        |
| Wheel Type:                | Dual, Quick Release           |
| Support Bar Included:      | Support Bar Not Included      |
| D .                        | NI .                          |