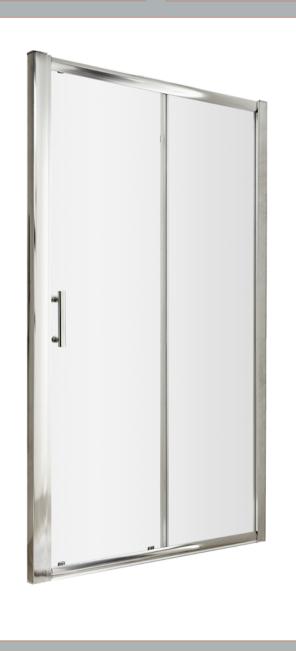

Sales Code: AQSL11 Description: Pacific Sliding Shower Door 1100mm

| Product Dimensions         |                               |
|----------------------------|-------------------------------|
| Product Dimensions         | 4050                          |
| Height (mm):               | 1850                          |
| Width (mm):                | 1090                          |
| Depth (mm):                | 44                            |
| Nett Weight (kg):          | 34.1                          |
| Packaging Dimensions       |                               |
| Height (mm):               | 1910                          |
| Width (mm):                | 775                           |
| Length (mm):               | 65                            |
| Gross Weight (kg):         | 34.1                          |
| Packaging Data             |                               |
| Box Colour:                | Brown Cardboard Box - Printed |
| Box Qty:                   | 1                             |
| Label Size:                | 100 x 50                      |
| Label Colour:              | Not Applicable                |
| Label Qty:                 | 0                             |
| Outer Box Dimensions (If A | Applicable)                   |
| Height (mm):               |                               |
| Width (mm):                |                               |
| Depth (mm):                |                               |
| Length (mm):               |                               |
| Gross Weight (kg):         |                               |
| Barcode:                   | 5055369080212                 |
| Product Details            |                               |
| Country of Origin:         | China                         |
| Fitting Instruction:       | No                            |
| CE & UKCA:                 | Yes                           |
| Profile Material:          | Aluminium                     |
| Profile Finish:            | Chrome                        |
| Adjustments (mm):          | 1045mm - 1090mm               |
| Entry Width (mm):          | 430mm                         |
| Swing In Dim (mm):         | N/A                           |
| Swing Out Dim (mm):        | N/A                           |
| Radius (mm):               | Not Applicable                |
| Glass Thickness (mm):      | 6                             |
| Easy Fit:                  | Yes                           |
| Easy Clean:                | No                            |
| Handle Style:              | Square T Shape Handle         |
| Handle Material:           | Metal                         |
| Enclosure Design:          | Framed                        |
| Wheel Type:                | Dual, Quick Release           |
| Support Bar Included:      | Support Bar Not Included      |
| D .                        | NI .                          |