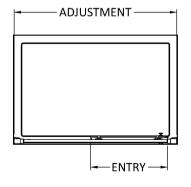

Sales Code: AQSL11 Description: Pacific Sliding Shower Door 1100mm

| Product Dimensions         |                               |
|----------------------------|-------------------------------|
| Product Dimensions         | 4050                          |
| Height (mm):               | 1850                          |
| Width (mm):                | 1090                          |
| Depth (mm):                | 44                            |
| Nett Weight (kg):          | 34.1                          |
| Packaging Dimensions       |                               |
| Height (mm):               | 1910                          |
| Width (mm):                | 775                           |
| Length (mm):               | 65                            |
| Gross Weight (kg):         | 34.1                          |
| Packaging Data             |                               |
| Box Colour:                | Brown Cardboard Box - Printed |
| Box Qty:                   | 1                             |
| Label Size:                | 100 x 50                      |
| Label Colour:              | Not Applicable                |
| Label Qty:                 | 0                             |
| Outer Box Dimensions (If A | Applicable)                   |
| Height (mm):               |                               |
| Width (mm):                |                               |
| Depth (mm):                |                               |
| Length (mm):               |                               |
| Gross Weight (kg):         |                               |
| Barcode:                   | 5055369080212                 |
| Product Details            |                               |
| Country of Origin:         | China                         |
| Fitting Instruction:       | No                            |
| CE & UKCA:                 | Yes                           |
| Profile Material:          | Aluminium                     |
| Profile Finish:            | Chrome                        |
| Adjustments (mm):          | 1045mm - 1090mm               |
| Entry Width (mm):          | 430mm                         |
| Swing In Dim (mm):         | N/A                           |
| Swing Out Dim (mm):        | N/A                           |
| Radius (mm):               | Not Applicable                |
| Glass Thickness (mm):      | 6                             |
| Easy Fit:                  | Yes                           |
| Easy Clean:                | No                            |
| Handle Style:              | Square T Shape Handle         |
| Handle Material:           | Metal                         |
| Enclosure Design:          | Framed                        |
| Wheel Type:                | Dual, Quick Release           |
| Support Bar Included:      | Support Bar Not Included      |
| D .                        | NI .                          |