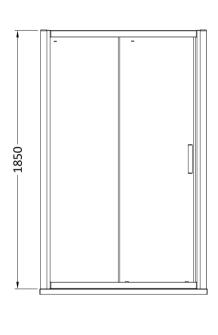

Sales Code: AQSL12 Description: Pacific Sliding Shower Door 1200mm

| <b>Product Dimensions</b> |                               |
|---------------------------|-------------------------------|
| Height (mm):              | 1850                          |
| Width (mm):               | 1190                          |
| Depth (mm):               | 44                            |
| Nett Weight (kg):         | 37.3                          |
| Packaging Dimensions      |                               |
| Height (mm):              | 1910                          |
| Width (mm):               | 825                           |
| Length (mm):              | 65                            |
| Gross Weight (kg):        | 37.3                          |
| Packaging Data            |                               |
| Box Colour:               | Brown Cardboard Box - Printed |
| Box Qty:                  | 1                             |
| Label Size:               | 100 x 50                      |
| Label Colour:             | Not Applicable                |
| Label Qty:                | 0                             |
| Outer Box Dimensions (It  | f Applicable)                 |
| Height (mm):              |                               |
| Width (mm):               |                               |
| Depth (mm):               |                               |
| Length (mm):              |                               |
| Gross Weight (kg):        |                               |
| Barcode:                  | 5055369080229                 |
| <b>Product Details</b>    |                               |
| Country of Origin:        | China                         |
| Fitting Instruction:      | No                            |
| CE & UKCA:                | Yes                           |
| Profile Material:         | Aluminium                     |
| Profile Finish:           | Chrome                        |
| Adjustments (mm):         | 1145mm - 1190mm               |
| Entry Width (mm):         | 480mm                         |
| Swing In Dim (mm):        | N/A                           |
| Swing Out Dim (mm):       | N/A                           |
| Radius (mm):              | Not Applicable                |
| Glass Thickness (mm):     | 6                             |
| Easy Fit:                 | Yes                           |
| Easy Clean:               | No                            |
| Handle Style:             | Square T Shape Handle         |
| Handle Material:          | Metal                         |
| Enclosure Design:         | Framed                        |
| Wheel Type:               | Dual, Quick Release           |
| Support Bar Included:     | Support Bar Not Included      |
| Extras:                   | None                          |