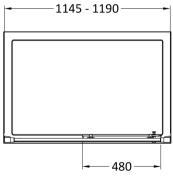

Sales Code: AQSL12 Description: Pacific Sliding Shower Door 1200mm

| <b>Product Dimensions</b> |                               |
|---------------------------|-------------------------------|
| Height (mm):              | 1850                          |
| Width (mm):               | 1190                          |
| Depth (mm):               | 44                            |
| Nett Weight (kg):         | 37.3                          |
| Packaging Dimensions      |                               |
| Height (mm):              | 1910                          |
| Width (mm):               | 825                           |
| Length (mm):              | 65                            |
| Gross Weight (kg):        | 37.3                          |
| Packaging Data            |                               |
| Box Colour:               | Brown Cardboard Box - Printed |
| Box Qty:                  | 1                             |
| Label Size:               | 100 x 50                      |
| Label Colour:             | Not Applicable                |
| Label Qty:                | 0                             |
| Outer Box Dimensions (It  | f Applicable)                 |
| Height (mm):              |                               |
| Width (mm):               |                               |
| Depth (mm):               |                               |
| Length (mm):              |                               |
| Gross Weight (kg):        |                               |
| Barcode:                  | 5055369080229                 |
| <b>Product Details</b>    |                               |
| Country of Origin:        | China                         |
| Fitting Instruction:      | No                            |
| CE & UKCA:                | Yes                           |
| Profile Material:         | Aluminium                     |
| Profile Finish:           | Chrome                        |
| Adjustments (mm):         | 1145mm - 1190mm               |
| Entry Width (mm):         | 480mm                         |
| Swing In Dim (mm):        | N/A                           |
| Swing Out Dim (mm):       | N/A                           |
| Radius (mm):              | Not Applicable                |
| Glass Thickness (mm):     | 6                             |
| Easy Fit:                 | Yes                           |
| Easy Clean:               | No                            |
| Handle Style:             | Square T Shape Handle         |
| Handle Material:          | Metal                         |
| Enclosure Design:         | Framed                        |
| Wheel Type:               | Dual, Quick Release           |
| Support Bar Included:     | Support Bar Not Included      |
| Extras:                   | None                          |