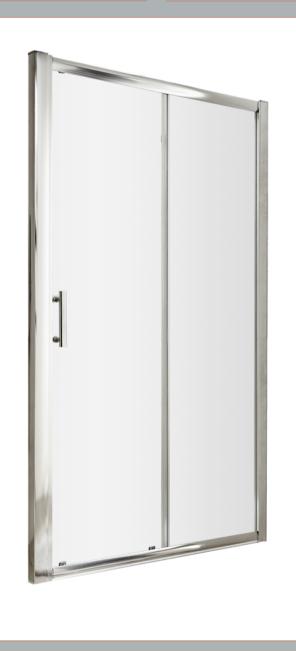

Sales Code: AQSL12 Description: Pacific Sliding Shower Door 1200mm

| <b>Product Dimensions</b> |                               |
|---------------------------|-------------------------------|
| Height (mm):              | 1850                          |
| Width (mm):               | 1190                          |
| Depth (mm):               | 44                            |
| Nett Weight (kg):         | 37.3                          |
| Packaging Dimensions      |                               |
| Height (mm):              | 1910                          |
| Width (mm):               | 825                           |
| Length (mm):              | 65                            |
| Gross Weight (kg):        | 37.3                          |
| Packaging Data            |                               |
| Box Colour:               | Brown Cardboard Box - Printed |
| Box Qty:                  | 1                             |
| Label Size:               | 100 x 50                      |
| Label Colour:             | Not Applicable                |
| Label Qty:                | 0                             |
| Outer Box Dimensions (It  | f Applicable)                 |
| Height (mm):              |                               |
| Width (mm):               |                               |
| Depth (mm):               |                               |
| Length (mm):              |                               |
| Gross Weight (kg):        |                               |
| Barcode:                  | 5055369080229                 |
| <b>Product Details</b>    |                               |
| Country of Origin:        | China                         |
| Fitting Instruction:      | No                            |
| CE & UKCA:                | Yes                           |
| Profile Material:         | Aluminium                     |
| Profile Finish:           | Chrome                        |
| Adjustments (mm):         | 1145mm - 1190mm               |
| Entry Width (mm):         | 480mm                         |
| Swing In Dim (mm):        | N/A                           |
| Swing Out Dim (mm):       | N/A                           |
| Radius (mm):              | Not Applicable                |
| Glass Thickness (mm):     | 6                             |
| Easy Fit:                 | Yes                           |
| Easy Clean:               | No                            |
| Handle Style:             | Square T Shape Handle         |
| Handle Material:          | Metal                         |
| Enclosure Design:         | Framed                        |
| Wheel Type:               | Dual, Quick Release           |
| Support Bar Included:     | Support Bar Not Included      |
| Extras:                   | None                          |