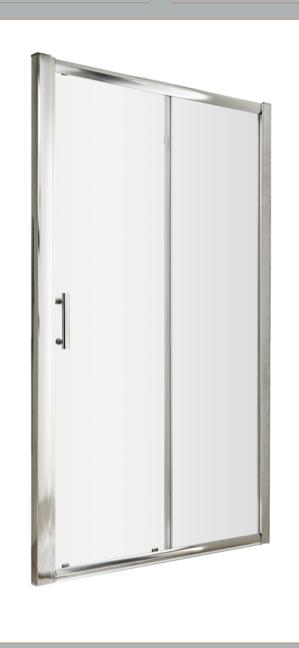

Sales Code: AQSL14 Description: Pacific Sliding Shower Door 1400mm

| <b>Product Dimensions</b> |                               |
|---------------------------|-------------------------------|
| Height (mm):              | 1850                          |
| Width (mm):               | 1390                          |
| Depth (mm):               | 44                            |
| Nett Weight (kg):         | 43.3                          |
| Packaging Dimensions      |                               |
| Height (mm):              | 1910                          |
| Width (mm):               | 925                           |
| Length (mm):              | 65                            |
| Gross Weight (kg):        | 43.3                          |
| Packaging Data            |                               |
| Box Colour:               | Brown Cardboard Box - Printed |
| Box Qty:                  | 1                             |
| Label Size:               | 100 x 50                      |
| Label Colour:             | Not Applicable                |
| Label Qty:                | 0                             |
| Outer Box Dimensions (If  | Applicable)                   |
| Height (mm):              | **                            |
| Width (mm):               |                               |
| Depth (mm):               |                               |
| Length (mm):              |                               |
| Gross Weight (kg):        |                               |
| Barcode:                  | 5055369080236                 |
| Product Details           |                               |
| Country of Origin:        | China                         |
| Fitting Instruction:      | No                            |
| CE & UKCA:                | Yes                           |
| Profile Material:         | Aluminium                     |
| Profile Finish:           | Chrome                        |
| Adjustments (mm):         | 1345mm - 1390mm               |
| Entry Width (mm):         | 580mm                         |
| Swing In Dim (mm):        | N/A                           |
| Swing Out Dim (mm):       | N/A                           |
| Radius (mm):              | Not Applicable                |
| Glass Thickness (mm):     | 6                             |
| Easy Fit:                 | Yes                           |
| Easy Clean:               | No                            |
| Handle Style:             | Square T Shape Handle         |
| Handle Material:          | Metal                         |
| Enclosure Design:         | Framed                        |
| Wheel Type:               | Dual, Quick Release           |
| Support Bar Included:     | Support Bar Not Included      |
| Extras:                   | None                          |