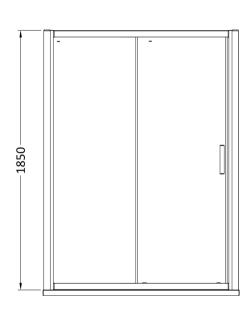

Sales Code: AQSL14 Description: Pacific Sliding Shower Door 1400mm

| <b>Product Dimensions</b> |                               |
|---------------------------|-------------------------------|
| Height (mm):              | 1850                          |
| Width (mm):               | 1390                          |
| Depth (mm):               | 44                            |
| Nett Weight (kg):         | 43.3                          |
| Packaging Dimensions      |                               |
| Height (mm):              | 1910                          |
| Width (mm):               | 925                           |
| Length (mm):              | 65                            |
| Gross Weight (kg):        | 43.3                          |
| Packaging Data            |                               |
| Box Colour:               | Brown Cardboard Box - Printed |
| Box Qty:                  | 1                             |
| Label Size:               | 100 x 50                      |
| Label Colour:             | Not Applicable                |
| Label Qty:                | 0                             |
| Outer Box Dimensions (If  | Applicable)                   |
| Height (mm):              | **                            |
| Width (mm):               |                               |
| Depth (mm):               |                               |
| Length (mm):              |                               |
| Gross Weight (kg):        |                               |
| Barcode:                  | 5055369080236                 |
| Product Details           |                               |
| Country of Origin:        | China                         |
| Fitting Instruction:      | No                            |
| CE & UKCA:                | Yes                           |
| Profile Material:         | Aluminium                     |
| Profile Finish:           | Chrome                        |
| Adjustments (mm):         | 1345mm - 1390mm               |
| Entry Width (mm):         | 580mm                         |
| Swing In Dim (mm):        | N/A                           |
| Swing Out Dim (mm):       | N/A                           |
| Radius (mm):              | Not Applicable                |
| Glass Thickness (mm):     | 6                             |
| Easy Fit:                 | Yes                           |
| Easy Clean:               | No                            |
| Handle Style:             | Square T Shape Handle         |
| Handle Material:          | Metal                         |
| Enclosure Design:         | Framed                        |
| Wheel Type:               | Dual, Quick Release           |
| Support Bar Included:     | Support Bar Not Included      |
| Extras:                   | None                          |