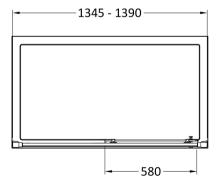

Sales Code: AQSL14 Description: Pacific Sliding Shower Door 1400mm

| <b>Product Dimensions</b> |                               |
|---------------------------|-------------------------------|
| Height (mm):              | 1850                          |
| Width (mm):               | 1390                          |
| Depth (mm):               | 44                            |
| Nett Weight (kg):         | 43.3                          |
| Packaging Dimensions      |                               |
| Height (mm):              | 1910                          |
| Width (mm):               | 925                           |
| Length (mm):              | 65                            |
| Gross Weight (kg):        | 43.3                          |
| Packaging Data            |                               |
| Box Colour:               | Brown Cardboard Box - Printed |
| Box Qty:                  | 1                             |
| Label Size:               | 100 x 50                      |
| Label Colour:             | Not Applicable                |
| Label Qty:                | 0                             |
| Outer Box Dimensions (If  | Applicable)                   |
| Height (mm):              | **                            |
| Width (mm):               |                               |
| Depth (mm):               |                               |
| Length (mm):              |                               |
| Gross Weight (kg):        |                               |
| Barcode:                  | 5055369080236                 |
| Product Details           |                               |
| Country of Origin:        | China                         |
| Fitting Instruction:      | No                            |
| CE & UKCA:                | Yes                           |
| Profile Material:         | Aluminium                     |
| Profile Finish:           | Chrome                        |
| Adjustments (mm):         | 1345mm - 1390mm               |
| Entry Width (mm):         | 580mm                         |
| Swing In Dim (mm):        | N/A                           |
| Swing Out Dim (mm):       | N/A                           |
| Radius (mm):              | Not Applicable                |
| Glass Thickness (mm):     | 6                             |
| Easy Fit:                 | Yes                           |
| Easy Clean:               | No                            |
| Handle Style:             | Square T Shape Handle         |
| Handle Material:          | Metal                         |
| Enclosure Design:         | Framed                        |
| Wheel Type:               | Dual, Quick Release           |
| Support Bar Included:     | Support Bar Not Included      |
| Extras:                   | None                          |