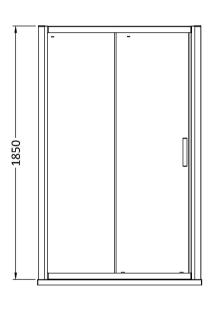

Sales Code: AQSL15 Description: Pacific Sliding Shower Door 1500mm

| <b>Product Dimensions</b> |                               |
|---------------------------|-------------------------------|
| Height (mm):              | 1850                          |
| Width (mm):               | 1490                          |
| Depth (mm):               | 44                            |
| Nett Weight (kg):         | 47.1                          |
| Packaging Dimensions      |                               |
| Height (mm):              | 1910                          |
| Width (mm):               | 975                           |
| Length (mm):              | 65                            |
| Gross Weight (kg):        | 47.1                          |
| Packaging Data            |                               |
| Box Colour:               | Brown Cardboard Box - Printed |
| Box Qty:                  | 1                             |
| Label Size:               | 100 x 50                      |
| Label Colour:             | Not Applicable                |
| Label Qty:                | 0                             |
| Outer Box Dimensions (If  | Applicable)                   |
| Height (mm):              |                               |
| Width (mm):               |                               |
| Depth (mm):               |                               |
| Length (mm):              |                               |
| Gross Weight (kg):        |                               |
| Barcode:                  | 5055369080243                 |
| Product Details           |                               |
| Country of Origin:        | China                         |
| Fitting Instruction:      | No                            |
| CE & UKCA:                | Yes                           |
| Profile Material:         | Aluminium                     |
| Profile Finish:           | Chrome                        |
| Adjustments (mm):         | 1445mm - 1490mm               |
| Entry Width (mm):         | 630mm                         |
| Swing In Dim (mm):        | N/A                           |
| Swing Out Dim (mm):       | N/A                           |
| Radius (mm):              | Not Applicable                |
| Glass Thickness (mm):     | 6                             |
| Easy Fit:                 | Yes                           |
| Easy Clean:               | No                            |
| Handle Style:             | Square T Shape Handle         |
| Handle Material:          | Metal                         |
| Enclosure Design:         | Framed                        |
| Wheel Type:               | Dual, Quick Release           |
| Support Bar Included:     | Support Bar Not Included      |
| -                         |                               |