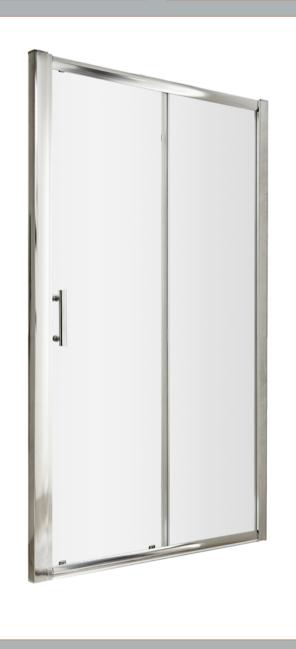

Sales Code: AQSL15 Description: Pacific Sliding Shower Door 1500mm

| <b>Product Dimensions</b> |                               |
|---------------------------|-------------------------------|
| Height (mm):              | 1850                          |
| Width (mm):               | 1490                          |
| Depth (mm):               | 44                            |
| Nett Weight (kg):         | 47.1                          |
| Packaging Dimensions      |                               |
| Height (mm):              | 1910                          |
| Width (mm):               | 975                           |
| Length (mm):              | 65                            |
| Gross Weight (kg):        | 47.1                          |
| Packaging Data            |                               |
| Box Colour:               | Brown Cardboard Box - Printed |
| Box Qty:                  | 1                             |
| Label Size:               | 100 x 50                      |
| Label Colour:             | Not Applicable                |
| Label Qty:                | 0                             |
| Outer Box Dimensions (If  | Applicable)                   |
| Height (mm):              |                               |
| Width (mm):               |                               |
| Depth (mm):               |                               |
| Length (mm):              |                               |
| Gross Weight (kg):        |                               |
| Barcode:                  | 5055369080243                 |
| Product Details           |                               |
| Country of Origin:        | China                         |
| Fitting Instruction:      | No                            |
| CE & UKCA:                | Yes                           |
| Profile Material:         | Aluminium                     |
| Profile Finish:           | Chrome                        |
| Adjustments (mm):         | 1445mm - 1490mm               |
| Entry Width (mm):         | 630mm                         |
| Swing In Dim (mm):        | N/A                           |
| Swing Out Dim (mm):       | N/A                           |
| Radius (mm):              | Not Applicable                |
| Glass Thickness (mm):     | 6                             |
| Easy Fit:                 | Yes                           |
| Easy Clean:               | No                            |
| Handle Style:             | Square T Shape Handle         |
| Handle Material:          | Metal                         |
| Enclosure Design:         | Framed                        |
| Wheel Type:               | Dual, Quick Release           |
| Support Bar Included:     | Support Bar Not Included      |
| -                         |                               |