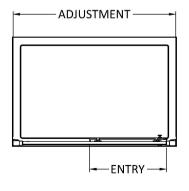

Sales Code: AQSL15 Description: Pacific Sliding Shower Door 1500mm

| <b>Product Dimensions</b> |                               |
|---------------------------|-------------------------------|
| Height (mm):              | 1850                          |
| Width (mm):               | 1490                          |
| Depth (mm):               | 44                            |
| Nett Weight (kg):         | 47.1                          |
| Packaging Dimensions      |                               |
| Height (mm):              | 1910                          |
| Width (mm):               | 975                           |
| Length (mm):              | 65                            |
| Gross Weight (kg):        | 47.1                          |
| Packaging Data            |                               |
| Box Colour:               | Brown Cardboard Box - Printed |
| Box Qty:                  | 1                             |
| Label Size:               | 100 x 50                      |
| Label Colour:             | Not Applicable                |
| Label Qty:                | 0                             |
| Outer Box Dimensions (If  | Applicable)                   |
| Height (mm):              |                               |
| Width (mm):               |                               |
| Depth (mm):               |                               |
| Length (mm):              |                               |
| Gross Weight (kg):        |                               |
| Barcode:                  | 5055369080243                 |
| Product Details           |                               |
| Country of Origin:        | China                         |
| Fitting Instruction:      | No                            |
| CE & UKCA:                | Yes                           |
| Profile Material:         | Aluminium                     |
| Profile Finish:           | Chrome                        |
| Adjustments (mm):         | 1445mm - 1490mm               |
| Entry Width (mm):         | 630mm                         |
| Swing In Dim (mm):        | N/A                           |
| Swing Out Dim (mm):       | N/A                           |
| Radius (mm):              | Not Applicable                |
| Glass Thickness (mm):     | 6                             |
| Easy Fit:                 | Yes                           |
| Easy Clean:               | No                            |
| Handle Style:             | Square T Shape Handle         |
| Handle Material:          | Metal                         |
| Enclosure Design:         | Framed                        |
| Wheel Type:               | Dual, Quick Release           |
| Support Bar Included:     | Support Bar Not Included      |
| -                         |                               |