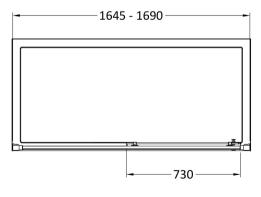

Sales Code: AQSL17 **Description:** Pacific Sliding Shower Door 1700mm

| <b>Product Dimensions</b>  |                               |
|----------------------------|-------------------------------|
| Height (mm):               | 1850                          |
| Width (mm):                | 1690                          |
| Depth (mm):                | 44                            |
| Nett Weight (kg):          | 52.6                          |
| Packaging Dimensions       |                               |
| Height (mm):               | 1910                          |
| Width (mm):                | 1075                          |
| Length (mm):               | 65                            |
| Gross Weight (kg):         | 52.6                          |
| Packaging Data             |                               |
| Box Colour:                | Brown Cardboard Box - Printed |
| Box Qty:                   | 1                             |
| Label Size:                | 100 x 50                      |
| Label Colour:              | Not Applicable                |
| Label Qty:                 | 0                             |
| Outer Box Dimensions (If A | Applicable)                   |
| Height (mm):               | 11 /                          |
| Width (mm):                |                               |
| Depth (mm):                |                               |
| Length (mm):               |                               |
| Gross Weight (kg):         |                               |
| Barcode:                   | 5055369080267                 |
| Product Details            |                               |
| Country of Origin:         | China                         |
| Fitting Instruction:       | No                            |
| CE & UKCA:                 | Yes                           |
| Profile Material:          | Aluminium                     |
| Profile Finish:            | Chrome                        |
| Adjustments (mm):          | 1645mm - 1690mm               |
| Entry Width (mm):          | 730mm                         |
| Swing In Dim (mm):         | N/A                           |
| Swing Out Dim (mm):        | N/A                           |
| Radius (mm):               | Not Applicable                |
| Glass Thickness (mm):      | 6                             |
| Easy Fit:                  | Yes                           |
| Easy Clean:                | No                            |
| Handle Style:              | Square T Shape Handle         |
| Handle Material:           | Metal                         |
| Enclosure Design:          | Framed                        |
| Wheel Type:                | Dual, Quick Release           |
| Support Bar Included:      | Support Bar Not Included      |
| Extras:                    | None                          |
|                            |                               |