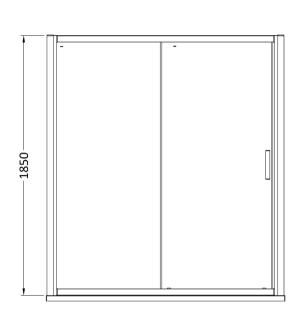

Sales Code: AQSL17 **Description:** Pacific Sliding Shower Door 1700mm

| <b>Product Dimensions</b>  |                               |
|----------------------------|-------------------------------|
| Height (mm):               | 1850                          |
| Width (mm):                | 1690                          |
| Depth (mm):                | 44                            |
| Nett Weight (kg):          | 52.6                          |
| Packaging Dimensions       |                               |
| Height (mm):               | 1910                          |
| Width (mm):                | 1075                          |
| Length (mm):               | 65                            |
| Gross Weight (kg):         | 52.6                          |
| Packaging Data             |                               |
| Box Colour:                | Brown Cardboard Box - Printed |
| Box Qty:                   | 1                             |
| Label Size:                | 100 x 50                      |
| Label Colour:              | Not Applicable                |
| Label Qty:                 | 0                             |
| Outer Box Dimensions (If A | Applicable)                   |
| Height (mm):               | 11 /                          |
| Width (mm):                |                               |
| Depth (mm):                |                               |
| Length (mm):               |                               |
| Gross Weight (kg):         |                               |
| Barcode:                   | 5055369080267                 |
| Product Details            |                               |
| Country of Origin:         | China                         |
| Fitting Instruction:       | No                            |
| CE & UKCA:                 | Yes                           |
| Profile Material:          | Aluminium                     |
| Profile Finish:            | Chrome                        |
| Adjustments (mm):          | 1645mm - 1690mm               |
| Entry Width (mm):          | 730mm                         |
| Swing In Dim (mm):         | N/A                           |
| Swing Out Dim (mm):        | N/A                           |
| Radius (mm):               | Not Applicable                |
| Glass Thickness (mm):      | 6                             |
| Easy Fit:                  | Yes                           |
| Easy Clean:                | No                            |
| Handle Style:              | Square T Shape Handle         |
| Handle Material:           | Metal                         |
| Enclosure Design:          | Framed                        |
| Wheel Type:                | Dual, Quick Release           |
| Support Bar Included:      | Support Bar Not Included      |
| Extras:                    | None                          |
|                            |                               |