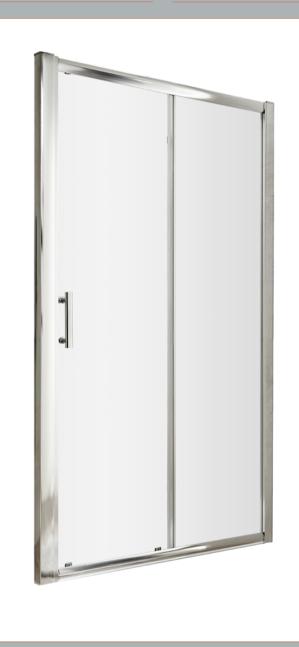

Sales Code: AQSL17 **Description:** Pacific Sliding Shower Door 1700mm

| <b>Product Dimensions</b>  |                               |
|----------------------------|-------------------------------|
| Height (mm):               | 1850                          |
| Width (mm):                | 1690                          |
| Depth (mm):                | 44                            |
| Nett Weight (kg):          | 52.6                          |
| Packaging Dimensions       |                               |
| Height (mm):               | 1910                          |
| Width (mm):                | 1075                          |
| Length (mm):               | 65                            |
| Gross Weight (kg):         | 52.6                          |
| Packaging Data             |                               |
| Box Colour:                | Brown Cardboard Box - Printed |
| Box Qty:                   | 1                             |
| Label Size:                | 100 x 50                      |
| Label Colour:              | Not Applicable                |
| Label Qty:                 | 0                             |
| Outer Box Dimensions (If A | Applicable)                   |
| Height (mm):               | 11 /                          |
| Width (mm):                |                               |
| Depth (mm):                |                               |
| Length (mm):               |                               |
| Gross Weight (kg):         |                               |
| Barcode:                   | 5055369080267                 |
| Product Details            |                               |
| Country of Origin:         | China                         |
| Fitting Instruction:       | No                            |
| CE & UKCA:                 | Yes                           |
| Profile Material:          | Aluminium                     |
| Profile Finish:            | Chrome                        |
| Adjustments (mm):          | 1645mm - 1690mm               |
| Entry Width (mm):          | 730mm                         |
| Swing In Dim (mm):         | N/A                           |
| Swing Out Dim (mm):        | N/A                           |
| Radius (mm):               | Not Applicable                |
| Glass Thickness (mm):      | 6                             |
| Easy Fit:                  | Yes                           |
| Easy Clean:                | No                            |
| Handle Style:              | Square T Shape Handle         |
| Handle Material:           | Metal                         |
| Enclosure Design:          | Framed                        |
| Wheel Type:                | Dual, Quick Release           |
| Support Bar Included:      | Support Bar Not Included      |
| Extras:                    | None                          |
|                            |                               |