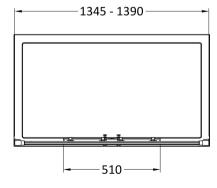

Sales Code: AQSLD14 Description: Pacific Double Sliding Shower Dr 1400mm

| <b>Product Dimensions</b> |                               |
|---------------------------|-------------------------------|
| Height (mm):              | 1850                          |
| Width (mm):               | 1390                          |
| Depth (mm):               | 44                            |
| Nett Weight (kg):         | 43                            |
| Packaging Dimensions      |                               |
| Height (mm):              | 1910                          |
| Width (mm):               | 605                           |
| Length (mm):              | 65                            |
| Gross Weight (kg):        | 43                            |
| Packaging Data            |                               |
| Box Colour:               | Brown Cardboard Box - Printed |
| Box Qty:                  | 1                             |
| Label Size:               | 100 x 50                      |
| Label Colour:             | Not Applicable                |
| Label Qty:                | 0                             |
| Outer Box Dimensions (If  | Applicable)                   |
| Height (mm):              | **                            |
| Width (mm):               |                               |
| Depth (mm):               |                               |
| Length (mm):              |                               |
| Gross Weight (kg):        |                               |
| Barcode:                  | 5055369080274                 |
| Product Details           |                               |
| Country of Origin:        | China                         |
| Fitting Instruction:      | No                            |
| CE & UKCA:                | Yes                           |
| Profile Material:         | Aluminium                     |
| Profile Finish:           | Chrome                        |
| Adjustments (mm):         | 1345mm - 1390mm               |
| Entry Width (mm):         | 510mm                         |
| Swing In Dim (mm):        | N/A                           |
| Swing Out Dim (mm):       | N/A                           |
| Radius (mm):              | Not Applicable                |
| Glass Thickness (mm):     | 6                             |
| Easy Fit:                 | Yes                           |
| Easy Clean:               | No                            |
| Handle Style:             | Square T Shape Handle         |
| Handle Material:          | Metal                         |
| Enclosure Design:         | Framed                        |
| Wheel Type:               | Dual, Quick Release           |
| Support Bar Included:     | Support Bar Not Included      |
| Extras:                   | None                          |