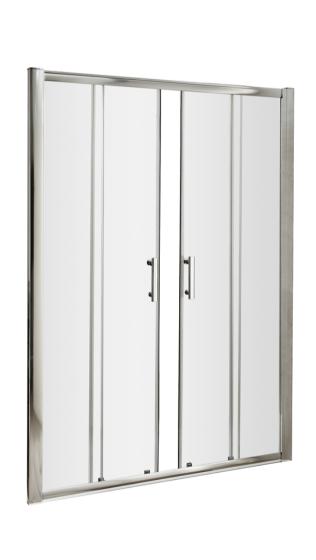

Sales Code: AQSLD14 Description: Pacific Double Sliding Shower Dr 1400mm

| <b>Product Dimensions</b> |                               |
|---------------------------|-------------------------------|
| Height (mm):              | 1850                          |
| Width (mm):               | 1390                          |
| Depth (mm):               | 44                            |
| Nett Weight (kg):         | 43                            |
| Packaging Dimensions      |                               |
| Height (mm):              | 1910                          |
| Width (mm):               | 605                           |
| Length (mm):              | 65                            |
| Gross Weight (kg):        | 43                            |
| Packaging Data            |                               |
| Box Colour:               | Brown Cardboard Box - Printed |
| Box Qty:                  | 1                             |
| Label Size:               | 100 x 50                      |
| Label Colour:             | Not Applicable                |
| Label Qty:                | 0                             |
| Outer Box Dimensions (If  | Applicable)                   |
| Height (mm):              | **                            |
| Width (mm):               |                               |
| Depth (mm):               |                               |
| Length (mm):              |                               |
| Gross Weight (kg):        |                               |
| Barcode:                  | 5055369080274                 |
| Product Details           |                               |
| Country of Origin:        | China                         |
| Fitting Instruction:      | No                            |
| CE & UKCA:                | Yes                           |
| Profile Material:         | Aluminium                     |
| Profile Finish:           | Chrome                        |
| Adjustments (mm):         | 1345mm - 1390mm               |
| Entry Width (mm):         | 510mm                         |
| Swing In Dim (mm):        | N/A                           |
| Swing Out Dim (mm):       | N/A                           |
| Radius (mm):              | Not Applicable                |
| Glass Thickness (mm):     | 6                             |
| Easy Fit:                 | Yes                           |
| Easy Clean:               | No                            |
| Handle Style:             | Square T Shape Handle         |
| Handle Material:          | Metal                         |
| Enclosure Design:         | Framed                        |
| Wheel Type:               | Dual, Quick Release           |
| Support Bar Included:     | Support Bar Not Included      |
| Extras:                   | None                          |