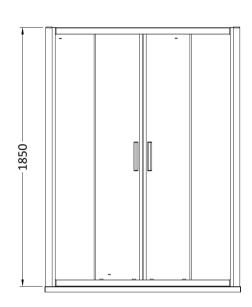

Sales Code: AQSLD14 Description: Pacific Double Sliding Shower Dr 1400mm

| <b>Product Dimensions</b> |                               |
|---------------------------|-------------------------------|
| Height (mm):              | 1850                          |
| Width (mm):               | 1390                          |
| Depth (mm):               | 44                            |
| Nett Weight (kg):         | 43                            |
| Packaging Dimensions      |                               |
| Height (mm):              | 1910                          |
| Width (mm):               | 605                           |
| Length (mm):              | 65                            |
| Gross Weight (kg):        | 43                            |
| Packaging Data            |                               |
| Box Colour:               | Brown Cardboard Box - Printed |
| Box Qty:                  | 1                             |
| Label Size:               | 100 x 50                      |
| Label Colour:             | Not Applicable                |
| Label Qty:                | 0                             |
| Outer Box Dimensions (If  | Applicable)                   |
| Height (mm):              | **                            |
| Width (mm):               |                               |
| Depth (mm):               |                               |
| Length (mm):              |                               |
| Gross Weight (kg):        |                               |
| Barcode:                  | 5055369080274                 |
| Product Details           |                               |
| Country of Origin:        | China                         |
| Fitting Instruction:      | No                            |
| CE & UKCA:                | Yes                           |
| Profile Material:         | Aluminium                     |
| Profile Finish:           | Chrome                        |
| Adjustments (mm):         | 1345mm - 1390mm               |
| Entry Width (mm):         | 510mm                         |
| Swing In Dim (mm):        | N/A                           |
| Swing Out Dim (mm):       | N/A                           |
| Radius (mm):              | Not Applicable                |
| Glass Thickness (mm):     | 6                             |
| Easy Fit:                 | Yes                           |
| Easy Clean:               | No                            |
| Handle Style:             | Square T Shape Handle         |
| Handle Material:          | Metal                         |
| Enclosure Design:         | Framed                        |
| Wheel Type:               | Dual, Quick Release           |
| Support Bar Included:     | Support Bar Not Included      |
| Extras:                   | None                          |