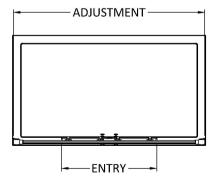

Sales Code: AQSLD15 Description: Pacific Double Sliding Shower Dr 1500mm

| <b>Product Dimensions</b>   |                               |
|-----------------------------|-------------------------------|
| Height (mm):                | 1850                          |
| Width (mm):                 | 1490                          |
| Depth (mm):                 | 44                            |
| Nett Weight (kg):           | 47                            |
| <b>Packaging Dimensions</b> |                               |
| Height (mm):                | 1910                          |
| Width (mm):                 | 630                           |
| Length (mm):                | 65                            |
| Gross Weight (kg):          | 47                            |
| Packaging Data              |                               |
| Box Colour:                 | Brown Cardboard Box - Printed |
| Box Qty:                    | 1                             |
| Label Size:                 | 100 x 50                      |
| Label Colour:               | Not Applicable                |
| Label Qty:                  | 0                             |
| Outer Box Dimensions (If    | Applicable)                   |
| Height (mm):                |                               |
| Width (mm):                 |                               |
| Depth (mm):                 |                               |
| Length (mm):                |                               |
| Gross Weight (kg):          |                               |
| Barcode:                    | 5055369080281                 |
| <b>Product Details</b>      |                               |
| Country of Origin:          | China                         |
| Fitting Instruction:        | No                            |
| CE & UKCA:                  | Yes                           |
| Profile Material:           | Aluminium                     |
| Profile Finish:             | Chrome                        |
| Adjustments (mm):           | 1445mm - 1490mm               |
| Entry Width (mm):           | 560mm                         |
| Swing In Dim (mm):          | N/A                           |
| Swing Out Dim (mm):         | N/A                           |
| Radius (mm):                | Not Applicable                |
| Glass Thickness (mm):       | 6                             |
| Easy Fit:                   | Yes                           |
| Easy Clean:                 | No                            |
| Handle Style:               | Square T Shape Handle         |
| Handle Material:            | Metal                         |
| Enclosure Design:           | Framed                        |
| Wheel Type:                 | Dual, Quick Release           |
| Support Bar Included:       | Support Bar Not Included      |
| Extras:                     | None                          |