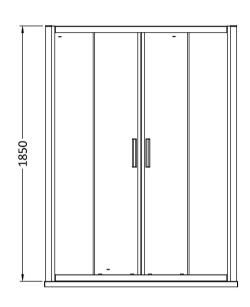

Sales Code: AQSLD15 Description: Pacific Double Sliding Shower Dr 1500mm

| <b>Product Dimensions</b>   |                               |
|-----------------------------|-------------------------------|
| Height (mm):                | 1850                          |
| Width (mm):                 | 1490                          |
| Depth (mm):                 | 44                            |
| Nett Weight (kg):           | 47                            |
| <b>Packaging Dimensions</b> |                               |
| Height (mm):                | 1910                          |
| Width (mm):                 | 630                           |
| Length (mm):                | 65                            |
| Gross Weight (kg):          | 47                            |
| Packaging Data              |                               |
| Box Colour:                 | Brown Cardboard Box - Printed |
| Box Qty:                    | 1                             |
| Label Size:                 | 100 x 50                      |
| Label Colour:               | Not Applicable                |
| Label Qty:                  | 0                             |
| Outer Box Dimensions (If    | Applicable)                   |
| Height (mm):                |                               |
| Width (mm):                 |                               |
| Depth (mm):                 |                               |
| Length (mm):                |                               |
| Gross Weight (kg):          |                               |
| Barcode:                    | 5055369080281                 |
| <b>Product Details</b>      |                               |
| Country of Origin:          | China                         |
| Fitting Instruction:        | No                            |
| CE & UKCA:                  | Yes                           |
| Profile Material:           | Aluminium                     |
| Profile Finish:             | Chrome                        |
| Adjustments (mm):           | 1445mm - 1490mm               |
| Entry Width (mm):           | 560mm                         |
| Swing In Dim (mm):          | N/A                           |
| Swing Out Dim (mm):         | N/A                           |
| Radius (mm):                | Not Applicable                |
| Glass Thickness (mm):       | 6                             |
| Easy Fit:                   | Yes                           |
| Easy Clean:                 | No                            |
| Handle Style:               | Square T Shape Handle         |
| Handle Material:            | Metal                         |
| Enclosure Design:           | Framed                        |
| Wheel Type:                 | Dual, Quick Release           |
| Support Bar Included:       | Support Bar Not Included      |
| Extras:                     | None                          |