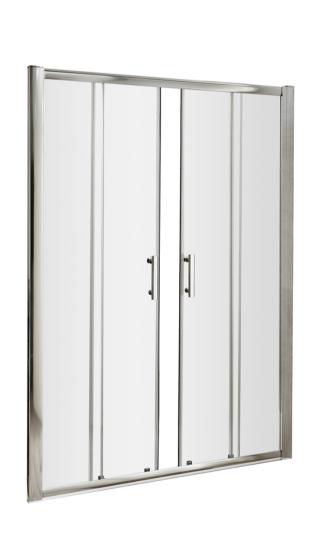

Sales Code: AQSLD15 Description: Pacific Double Sliding Shower Dr 1500mm

| <b>Product Dimensions</b>   |                               |
|-----------------------------|-------------------------------|
| Height (mm):                | 1850                          |
| Width (mm):                 | 1490                          |
| Depth (mm):                 | 44                            |
| Nett Weight (kg):           | 47                            |
| <b>Packaging Dimensions</b> |                               |
| Height (mm):                | 1910                          |
| Width (mm):                 | 630                           |
| Length (mm):                | 65                            |
| Gross Weight (kg):          | 47                            |
| Packaging Data              |                               |
| Box Colour:                 | Brown Cardboard Box - Printed |
| Box Qty:                    | 1                             |
| Label Size:                 | 100 x 50                      |
| Label Colour:               | Not Applicable                |
| Label Qty:                  | 0                             |
| Outer Box Dimensions (If    | Applicable)                   |
| Height (mm):                |                               |
| Width (mm):                 |                               |
| Depth (mm):                 |                               |
| Length (mm):                |                               |
| Gross Weight (kg):          |                               |
| Barcode:                    | 5055369080281                 |
| <b>Product Details</b>      |                               |
| Country of Origin:          | China                         |
| Fitting Instruction:        | No                            |
| CE & UKCA:                  | Yes                           |
| Profile Material:           | Aluminium                     |
| Profile Finish:             | Chrome                        |
| Adjustments (mm):           | 1445mm - 1490mm               |
| Entry Width (mm):           | 560mm                         |
| Swing In Dim (mm):          | N/A                           |
| Swing Out Dim (mm):         | N/A                           |
| Radius (mm):                | Not Applicable                |
| Glass Thickness (mm):       | 6                             |
| Easy Fit:                   | Yes                           |
| Easy Clean:                 | No                            |
| Handle Style:               | Square T Shape Handle         |
| Handle Material:            | Metal                         |
| Enclosure Design:           | Framed                        |
| Wheel Type:                 | Dual, Quick Release           |
| Support Bar Included:       | Support Bar Not Included      |
| Extras:                     | None                          |