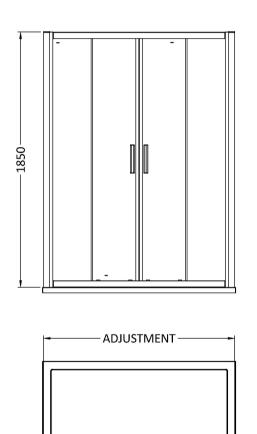

## ENCLOSURES

Sales Code: AQSLD16

-ENTRY ------

| Product Dimensions         |                               |
|----------------------------|-------------------------------|
| Height (mm):               | 1850                          |
| Width (mm):                | 1590                          |
| Depth (mm):                | 44                            |
| Nett Weight (kg):          | 49.5                          |
| Packaging Dimensions       |                               |
| Height (mm):               | 1910                          |
| Width (mm):                | 655                           |
| Length (mm):               | 65                            |
| Gross Weight (kg):         | 49.5                          |
| Packaging Data             |                               |
| Box Colour:                | Brown Cardboard Box - Printed |
| Box Qty:                   | 1                             |
| Label Size:                | 100 x 50                      |
| Label Colour:              | Not Applicable                |
| Label Qty:                 | 0                             |
| Outer Box Dimensions (If A | Applicable)                   |
| Height (mm):               |                               |
| Width (mm):                |                               |
| Depth (mm):                |                               |
| Length (mm):               |                               |
| Gross Weight (kg):         |                               |
| Barcode:                   | 5055369080298                 |
| Product Details            |                               |
| Country of Origin:         | China                         |
| Fitting Instruction:       | No                            |
| CE & UKCA:                 | Yes                           |
| Profile Material:          | Aluminium                     |
| Profile Finish:            | Chrome                        |
| Adjustments (mm):          | 1545mm - 1590mm               |
| Entry Width (mm):          | 610mm                         |
| Swing In Dim (mm):         | N/A                           |
| Swing Out Dim (mm):        | N/A                           |
| Radius (mm):               | Not Applicable                |
| Glass Thickness (mm):      | 6                             |
| Easy Fit:                  | Yes                           |
| Easy Clean:                | No                            |
| Handle Style:              | Square T Shape Handle         |
| Handle Material:           | Metal                         |
| Enclosure Design:          | Framed                        |
| Wheel Type:                | Dual, Quick Release           |
| Support Bar Included:      | Support Bar Not Included      |
| Extras:                    | None                          |