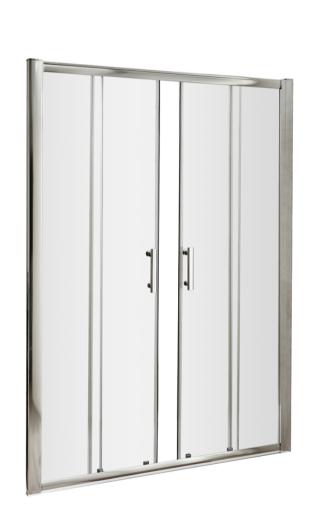

## ENCLOSURES

Sales Code: AQSLD16

-ENTRY ------

| Product Dimensions         |                               |
|----------------------------|-------------------------------|
| Height (mm):               | 1850                          |
| Width (mm):                | 1590                          |
| Depth (mm):                | 44                            |
| Nett Weight (kg):          | 49.5                          |
| Packaging Dimensions       |                               |
| Height (mm):               | 1910                          |
| Width (mm):                | 655                           |
| Length (mm):               | 65                            |
| Gross Weight (kg):         | 49.5                          |
| Packaging Data             |                               |
| Box Colour:                | Brown Cardboard Box - Printed |
| Box Qty:                   | 1                             |
| Label Size:                | 100 x 50                      |
| Label Colour:              | Not Applicable                |
| Label Qty:                 | 0                             |
| Outer Box Dimensions (If A | Applicable)                   |
| Height (mm):               |                               |
| Width (mm):                |                               |
| Depth (mm):                |                               |
| Length (mm):               |                               |
| Gross Weight (kg):         |                               |
| Barcode:                   | 5055369080298                 |
| Product Details            |                               |
| Country of Origin:         | China                         |
| Fitting Instruction:       | No                            |
| CE & UKCA:                 | Yes                           |
| Profile Material:          | Aluminium                     |
| Profile Finish:            | Chrome                        |
| Adjustments (mm):          | 1545mm - 1590mm               |
| Entry Width (mm):          | 610mm                         |
| Swing In Dim (mm):         | N/A                           |
| Swing Out Dim (mm):        | N/A                           |
| Radius (mm):               | Not Applicable                |
| Glass Thickness (mm):      | 6                             |
| Easy Fit:                  | Yes                           |
| Easy Clean:                | No                            |
| Handle Style:              | Square T Shape Handle         |
| Handle Material:           | Metal                         |
| Enclosure Design:          | Framed                        |
| Wheel Type:                | Dual, Quick Release           |
| Support Bar Included:      | Support Bar Not Included      |
| Extras:                    | None                          |