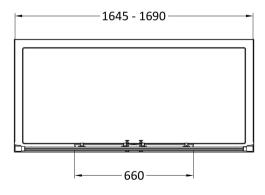

Sales Code: AQSLD17 Description: Pacific Double Sliding Shower Dr 1700mm

| <b>Product Dimensions</b> |                               |
|---------------------------|-------------------------------|
| Height (mm):              | 1850                          |
| Width (mm):               | 1690                          |
| Depth (mm):               | 44                            |
| Nett Weight (kg):         | 52                            |
| Packaging Dimensions      |                               |
| Height (mm):              | 1910                          |
| Width (mm):               | 680                           |
| Length (mm):              | 65                            |
| Gross Weight (kg):        | 52                            |
| Packaging Data            |                               |
| Box Colour:               | Brown Cardboard Box - Printed |
| Box Qty:                  | 1                             |
| Label Size:               | 100 x 50                      |
| Label Colour:             | Not Applicable                |
| Label Qty:                | 0                             |
| Outer Box Dimensions (If  | Applicable)                   |
| Height (mm):              |                               |
| Width (mm):               |                               |
| Depth (mm):               |                               |
| Length (mm):              |                               |
| Gross Weight (kg):        |                               |
| Barcode:                  | 5055369080304                 |
| Product Details           |                               |
| Country of Origin:        | China                         |
| Fitting Instruction:      | No                            |
| CE & UKCA:                | Yes                           |
| Profile Material:         | Aluminium                     |
| Profile Finish:           | Chrome                        |
| Adjustments (mm):         | 1645mm - 1690mm               |
| Entry Width (mm):         | 660mm                         |
| Swing In Dim (mm):        | N/A                           |
| Swing Out Dim (mm):       | N/A                           |
| Radius (mm):              | Not Applicable                |
| Glass Thickness (mm):     | 6                             |
| Easy Fit:                 | Yes                           |
| Easy Clean:               | No                            |
| Handle Style:             | Square T Shape Handle         |
| Handle Material:          | Metal                         |
| Enclosure Design:         | Framed                        |
| Wheel Type:               | Dual, Quick Release           |
| Support Bar Included:     | Support Bar Not Included      |
| Extras:                   | None                          |