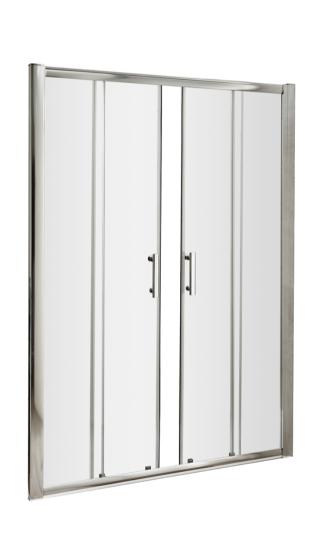

Sales Code: AQSLD17 Description: Pacific Double Sliding Shower Dr 1700mm

| <b>Product Dimensions</b> |                               |
|---------------------------|-------------------------------|
| Height (mm):              | 1850                          |
| Width (mm):               | 1690                          |
| Depth (mm):               | 44                            |
| Nett Weight (kg):         | 52                            |
| Packaging Dimensions      |                               |
| Height (mm):              | 1910                          |
| Width (mm):               | 680                           |
| Length (mm):              | 65                            |
| Gross Weight (kg):        | 52                            |
| Packaging Data            |                               |
| Box Colour:               | Brown Cardboard Box - Printed |
| Box Qty:                  | 1                             |
| Label Size:               | 100 x 50                      |
| Label Colour:             | Not Applicable                |
| Label Qty:                | 0                             |
| Outer Box Dimensions (If  | Applicable)                   |
| Height (mm):              |                               |
| Width (mm):               |                               |
| Depth (mm):               |                               |
| Length (mm):              |                               |
| Gross Weight (kg):        |                               |
| Barcode:                  | 5055369080304                 |
| Product Details           |                               |
| Country of Origin:        | China                         |
| Fitting Instruction:      | No                            |
| CE & UKCA:                | Yes                           |
| Profile Material:         | Aluminium                     |
| Profile Finish:           | Chrome                        |
| Adjustments (mm):         | 1645mm - 1690mm               |
| Entry Width (mm):         | 660mm                         |
| Swing In Dim (mm):        | N/A                           |
| Swing Out Dim (mm):       | N/A                           |
| Radius (mm):              | Not Applicable                |
| Glass Thickness (mm):     | 6                             |
| Easy Fit:                 | Yes                           |
| Easy Clean:               | No                            |
| Handle Style:             | Square T Shape Handle         |
| Handle Material:          | Metal                         |
| Enclosure Design:         | Framed                        |
| Wheel Type:               | Dual, Quick Release           |
| Support Bar Included:     | Support Bar Not Included      |
| Extras:                   | None                          |