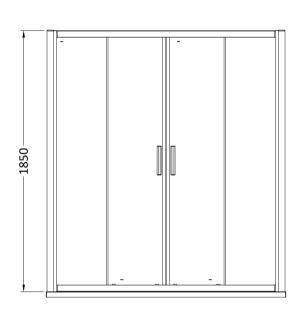

Sales Code: AQSLD17 Description: Pacific Double Sliding Shower Dr 1700mm

| <b>Product Dimensions</b> |                               |
|---------------------------|-------------------------------|
| Height (mm):              | 1850                          |
| Width (mm):               | 1690                          |
| Depth (mm):               | 44                            |
| Nett Weight (kg):         | 52                            |
| Packaging Dimensions      |                               |
| Height (mm):              | 1910                          |
| Width (mm):               | 680                           |
| Length (mm):              | 65                            |
| Gross Weight (kg):        | 52                            |
| Packaging Data            |                               |
| Box Colour:               | Brown Cardboard Box - Printed |
| Box Qty:                  | 1                             |
| Label Size:               | 100 x 50                      |
| Label Colour:             | Not Applicable                |
| Label Qty:                | 0                             |
| Outer Box Dimensions (If  | Applicable)                   |
| Height (mm):              |                               |
| Width (mm):               |                               |
| Depth (mm):               |                               |
| Length (mm):              |                               |
| Gross Weight (kg):        |                               |
| Barcode:                  | 5055369080304                 |
| Product Details           |                               |
| Country of Origin:        | China                         |
| Fitting Instruction:      | No                            |
| CE & UKCA:                | Yes                           |
| Profile Material:         | Aluminium                     |
| Profile Finish:           | Chrome                        |
| Adjustments (mm):         | 1645mm - 1690mm               |
| Entry Width (mm):         | 660mm                         |
| Swing In Dim (mm):        | N/A                           |
| Swing Out Dim (mm):       | N/A                           |
| Radius (mm):              | Not Applicable                |
| Glass Thickness (mm):     | 6                             |
| Easy Fit:                 | Yes                           |
| Easy Clean:               | No                            |
| Handle Style:             | Square T Shape Handle         |
| Handle Material:          | Metal                         |
| Enclosure Design:         | Framed                        |
| Wheel Type:               | Dual, Quick Release           |
| Support Bar Included:     | Support Bar Not Included      |
| Extras:                   | None                          |